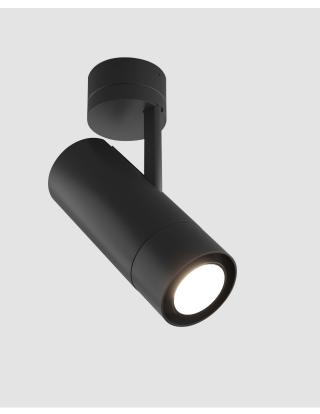

#### GENERAL

| VENERALE CONTRACTOR OF CONTRAC |      |
|--------------------------------------------------------------------------------------------------------------------------------------------------------------------------------------------------------------------------------------------------------------------------------------------------------------------------------------------------------------------------------------------------------------------------------------------------------------------------------------------------------------------------------------------------------------------------------------------------------------------------------------------------------------------------------------------------------------------------------------------------------------------------------------------------------------------------------------------------------------------------------------------------------------------------------------------------------------------------------------------------------------------------------------------------------------------------------------------------------------------------------------------------------------------------------------------------------------------------------------------------------------------------------------------------------------------------------------------------------------------------------------------------------------------------------------------------------------------------------------------------------------------------------------------------------------------------------------------------------------------------------------------------------------------------------------------------------------------------------------------------------------------------------------------------------------------------------------------------------------------------------------------------------------------------------------------------------------------------------------------------------------------------------------------------------------------------------------------------------------------------------|------|
| Series: Imagine                                                                                                                                                                                                                                                                                                                                                                                                                                                                                                                                                                                                                                                                                                                                                                                                                                                                                                                                                                                                                                                                                                                                                                                                                                                                                                                                                                                                                                                                                                                                                                                                                                                                                                                                                                                                                                                                                                                                                                                                                                                                                                                |      |
| Subseries: Imagine Flex                                                                                                                                                                                                                                                                                                                                                                                                                                                                                                                                                                                                                                                                                                                                                                                                                                                                                                                                                                                                                                                                                                                                                                                                                                                                                                                                                                                                                                                                                                                                                                                                                                                                                                                                                                                                                                                                                                                                                                                                                                                                                                        |      |
| Brand: Prolicht                                                                                                                                                                                                                                                                                                                                                                                                                                                                                                                                                                                                                                                                                                                                                                                                                                                                                                                                                                                                                                                                                                                                                                                                                                                                                                                                                                                                                                                                                                                                                                                                                                                                                                                                                                                                                                                                                                                                                                                                                                                                                                                |      |
| Division: Architectural                                                                                                                                                                                                                                                                                                                                                                                                                                                                                                                                                                                                                                                                                                                                                                                                                                                                                                                                                                                                                                                                                                                                                                                                                                                                                                                                                                                                                                                                                                                                                                                                                                                                                                                                                                                                                                                                                                                                                                                                                                                                                                        |      |
| Mounting Type: Surface                                                                                                                                                                                                                                                                                                                                                                                                                                                                                                                                                                                                                                                                                                                                                                                                                                                                                                                                                                                                                                                                                                                                                                                                                                                                                                                                                                                                                                                                                                                                                                                                                                                                                                                                                                                                                                                                                                                                                                                                                                                                                                         |      |
| Mounting Location: Ceiling                                                                                                                                                                                                                                                                                                                                                                                                                                                                                                                                                                                                                                                                                                                                                                                                                                                                                                                                                                                                                                                                                                                                                                                                                                                                                                                                                                                                                                                                                                                                                                                                                                                                                                                                                                                                                                                                                                                                                                                                                                                                                                     |      |
| Subcategory: Spots                                                                                                                                                                                                                                                                                                                                                                                                                                                                                                                                                                                                                                                                                                                                                                                                                                                                                                                                                                                                                                                                                                                                                                                                                                                                                                                                                                                                                                                                                                                                                                                                                                                                                                                                                                                                                                                                                                                                                                                                                                                                                                             |      |
| PHYSICAL                                                                                                                                                                                                                                                                                                                                                                                                                                                                                                                                                                                                                                                                                                                                                                                                                                                                                                                                                                                                                                                                                                                                                                                                                                                                                                                                                                                                                                                                                                                                                                                                                                                                                                                                                                                                                                                                                                                                                                                                                                                                                                                       |      |
| Shape: Cylinder                                                                                                                                                                                                                                                                                                                                                                                                                                                                                                                                                                                                                                                                                                                                                                                                                                                                                                                                                                                                                                                                                                                                                                                                                                                                                                                                                                                                                                                                                                                                                                                                                                                                                                                                                                                                                                                                                                                                                                                                                                                                                                                |      |
| Diameter (mm): 75                                                                                                                                                                                                                                                                                                                                                                                                                                                                                                                                                                                                                                                                                                                                                                                                                                                                                                                                                                                                                                                                                                                                                                                                                                                                                                                                                                                                                                                                                                                                                                                                                                                                                                                                                                                                                                                                                                                                                                                                                                                                                                              |      |
| Diameter (in): 2 <sup>15</sup> / <sub>16</sub>                                                                                                                                                                                                                                                                                                                                                                                                                                                                                                                                                                                                                                                                                                                                                                                                                                                                                                                                                                                                                                                                                                                                                                                                                                                                                                                                                                                                                                                                                                                                                                                                                                                                                                                                                                                                                                                                                                                                                                                                                                                                                 |      |
| Height (mm): 190                                                                                                                                                                                                                                                                                                                                                                                                                                                                                                                                                                                                                                                                                                                                                                                                                                                                                                                                                                                                                                                                                                                                                                                                                                                                                                                                                                                                                                                                                                                                                                                                                                                                                                                                                                                                                                                                                                                                                                                                                                                                                                               |      |
| Height (in): $7\frac{1}{2}$                                                                                                                                                                                                                                                                                                                                                                                                                                                                                                                                                                                                                                                                                                                                                                                                                                                                                                                                                                                                                                                                                                                                                                                                                                                                                                                                                                                                                                                                                                                                                                                                                                                                                                                                                                                                                                                                                                                                                                                                                                                                                                    |      |
| Max. Overall Height (mm): 235                                                                                                                                                                                                                                                                                                                                                                                                                                                                                                                                                                                                                                                                                                                                                                                                                                                                                                                                                                                                                                                                                                                                                                                                                                                                                                                                                                                                                                                                                                                                                                                                                                                                                                                                                                                                                                                                                                                                                                                                                                                                                                  |      |
| Max. Overall Height (in): 9 ¼                                                                                                                                                                                                                                                                                                                                                                                                                                                                                                                                                                                                                                                                                                                                                                                                                                                                                                                                                                                                                                                                                                                                                                                                                                                                                                                                                                                                                                                                                                                                                                                                                                                                                                                                                                                                                                                                                                                                                                                                                                                                                                  |      |
| Light Distribution: Adjustable / Direct                                                                                                                                                                                                                                                                                                                                                                                                                                                                                                                                                                                                                                                                                                                                                                                                                                                                                                                                                                                                                                                                                                                                                                                                                                                                                                                                                                                                                                                                                                                                                                                                                                                                                                                                                                                                                                                                                                                                                                                                                                                                                        |      |
| Weight (kg): 0.919                                                                                                                                                                                                                                                                                                                                                                                                                                                                                                                                                                                                                                                                                                                                                                                                                                                                                                                                                                                                                                                                                                                                                                                                                                                                                                                                                                                                                                                                                                                                                                                                                                                                                                                                                                                                                                                                                                                                                                                                                                                                                                             |      |
| Weight (lbs): 2.02                                                                                                                                                                                                                                                                                                                                                                                                                                                                                                                                                                                                                                                                                                                                                                                                                                                                                                                                                                                                                                                                                                                                                                                                                                                                                                                                                                                                                                                                                                                                                                                                                                                                                                                                                                                                                                                                                                                                                                                                                                                                                                             |      |
| Fixture Finish: SSR / BKV / CWI / CRY / HAB / UFT / ITA / RUA / FTG /                                                                                                                                                                                                                                                                                                                                                                                                                                                                                                                                                                                                                                                                                                                                                                                                                                                                                                                                                                                                                                                                                                                                                                                                                                                                                                                                                                                                                                                                                                                                                                                                                                                                                                                                                                                                                                                                                                                                                                                                                                                          |      |
| LOD / PUS / FRO / FUP / KIA / POP / BLS / SPG / MEY / GOH / GUM / GOM / ADD / MAG / ADD / ADD / MAG / ADD / ADD / MAG / ADD /  | CHC/ |
| COM / ABZ / JAG / OBR / MOS / ROR                                                                                                                                                                                                                                                                                                                                                                                                                                                                                                                                                                                                                                                                                                                                                                                                                                                                                                                                                                                                                                                                                                                                                                                                                                                                                                                                                                                                                                                                                                                                                                                                                                                                                                                                                                                                                                                                                                                                                                                                                                                                                              |      |
| Fixture Material: Aluminum Die Cast                                                                                                                                                                                                                                                                                                                                                                                                                                                                                                                                                                                                                                                                                                                                                                                                                                                                                                                                                                                                                                                                                                                                                                                                                                                                                                                                                                                                                                                                                                                                                                                                                                                                                                                                                                                                                                                                                                                                                                                                                                                                                            |      |
| ELECTRICAL                                                                                                                                                                                                                                                                                                                                                                                                                                                                                                                                                                                                                                                                                                                                                                                                                                                                                                                                                                                                                                                                                                                                                                                                                                                                                                                                                                                                                                                                                                                                                                                                                                                                                                                                                                                                                                                                                                                                                                                                                                                                                                                     |      |
| Lamp Type: LED (Zhaga Standard)                                                                                                                                                                                                                                                                                                                                                                                                                                                                                                                                                                                                                                                                                                                                                                                                                                                                                                                                                                                                                                                                                                                                                                                                                                                                                                                                                                                                                                                                                                                                                                                                                                                                                                                                                                                                                                                                                                                                                                                                                                                                                                |      |
| Input Wattage (W): 20                                                                                                                                                                                                                                                                                                                                                                                                                                                                                                                                                                                                                                                                                                                                                                                                                                                                                                                                                                                                                                                                                                                                                                                                                                                                                                                                                                                                                                                                                                                                                                                                                                                                                                                                                                                                                                                                                                                                                                                                                                                                                                          |      |
| Total Output Wattage (W): 18.2                                                                                                                                                                                                                                                                                                                                                                                                                                                                                                                                                                                                                                                                                                                                                                                                                                                                                                                                                                                                                                                                                                                                                                                                                                                                                                                                                                                                                                                                                                                                                                                                                                                                                                                                                                                                                                                                                                                                                                                                                                                                                                 |      |
| Dimming: Tri-Mode (Non-Dimming and Phase Dimming (120Vac or                                                                                                                                                                                                                                                                                                                                                                                                                                                                                                                                                                                                                                                                                                                                                                                                                                                                                                                                                                                                                                                                                                                                                                                                                                                                                                                                                                                                                                                                                                                                                                                                                                                                                                                                                                                                                                                                                                                                                                                                                                                                    | ıly) |
| and 0-10V Dimming)                                                                                                                                                                                                                                                                                                                                                                                                                                                                                                                                                                                                                                                                                                                                                                                                                                                                                                                                                                                                                                                                                                                                                                                                                                                                                                                                                                                                                                                                                                                                                                                                                                                                                                                                                                                                                                                                                                                                                                                                                                                                                                             |      |
| Driver Included: Yes                                                                                                                                                                                                                                                                                                                                                                                                                                                                                                                                                                                                                                                                                                                                                                                                                                                                                                                                                                                                                                                                                                                                                                                                                                                                                                                                                                                                                                                                                                                                                                                                                                                                                                                                                                                                                                                                                                                                                                                                                                                                                                           |      |
| Driver Location: Integrated                                                                                                                                                                                                                                                                                                                                                                                                                                                                                                                                                                                                                                                                                                                                                                                                                                                                                                                                                                                                                                                                                                                                                                                                                                                                                                                                                                                                                                                                                                                                                                                                                                                                                                                                                                                                                                                                                                                                                                                                                                                                                                    |      |
| Driver Type: Constant Current - Universal Driver Class: Class 2                                                                                                                                                                                                                                                                                                                                                                                                                                                                                                                                                                                                                                                                                                                                                                                                                                                                                                                                                                                                                                                                                                                                                                                                                                                                                                                                                                                                                                                                                                                                                                                                                                                                                                                                                                                                                                                                                                                                                                                                                                                                |      |
|                                                                                                                                                                                                                                                                                                                                                                                                                                                                                                                                                                                                                                                                                                                                                                                                                                                                                                                                                                                                                                                                                                                                                                                                                                                                                                                                                                                                                                                                                                                                                                                                                                                                                                                                                                                                                                                                                                                                                                                                                                                                                                                                |      |
| Input Voltage (V): 120 - 277<br>Constant Current (MA): 500                                                                                                                                                                                                                                                                                                                                                                                                                                                                                                                                                                                                                                                                                                                                                                                                                                                                                                                                                                                                                                                                                                                                                                                                                                                                                                                                                                                                                                                                                                                                                                                                                                                                                                                                                                                                                                                                                                                                                                                                                                                                     |      |
|                                                                                                                                                                                                                                                                                                                                                                                                                                                                                                                                                                                                                                                                                                                                                                                                                                                                                                                                                                                                                                                                                                                                                                                                                                                                                                                                                                                                                                                                                                                                                                                                                                                                                                                                                                                                                                                                                                                                                                                                                                                                                                                                |      |
| LED                                                                                                                                                                                                                                                                                                                                                                                                                                                                                                                                                                                                                                                                                                                                                                                                                                                                                                                                                                                                                                                                                                                                                                                                                                                                                                                                                                                                                                                                                                                                                                                                                                                                                                                                                                                                                                                                                                                                                                                                                                                                                                                            |      |
|                                                                                                                                                                                                                                                                                                                                                                                                                                                                                                                                                                                                                                                                                                                                                                                                                                                                                                                                                                                                                                                                                                                                                                                                                                                                                                                                                                                                                                                                                                                                                                                                                                                                                                                                                                                                                                                                                                                                                                                                                                                                                                                                |      |