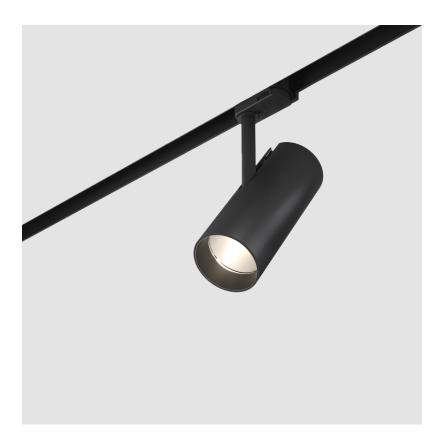

## **IMAGINE FLEX SURFACE**

#### GENERAL

| VENERALE CONTRACTOR OF CONTRAC |      |
|--------------------------------------------------------------------------------------------------------------------------------------------------------------------------------------------------------------------------------------------------------------------------------------------------------------------------------------------------------------------------------------------------------------------------------------------------------------------------------------------------------------------------------------------------------------------------------------------------------------------------------------------------------------------------------------------------------------------------------------------------------------------------------------------------------------------------------------------------------------------------------------------------------------------------------------------------------------------------------------------------------------------------------------------------------------------------------------------------------------------------------------------------------------------------------------------------------------------------------------------------------------------------------------------------------------------------------------------------------------------------------------------------------------------------------------------------------------------------------------------------------------------------------------------------------------------------------------------------------------------------------------------------------------------------------------------------------------------------------------------------------------------------------------------------------------------------------------------------------------------------------------------------------------------------------------------------------------------------------------------------------------------------------------------------------------------------------------------------------------------------------|------|
| Series: Imagine                                                                                                                                                                                                                                                                                                                                                                                                                                                                                                                                                                                                                                                                                                                                                                                                                                                                                                                                                                                                                                                                                                                                                                                                                                                                                                                                                                                                                                                                                                                                                                                                                                                                                                                                                                                                                                                                                                                                                                                                                                                                                                                |      |
| Subseries: Imagine Flex                                                                                                                                                                                                                                                                                                                                                                                                                                                                                                                                                                                                                                                                                                                                                                                                                                                                                                                                                                                                                                                                                                                                                                                                                                                                                                                                                                                                                                                                                                                                                                                                                                                                                                                                                                                                                                                                                                                                                                                                                                                                                                        |      |
| Brand: Prolicht                                                                                                                                                                                                                                                                                                                                                                                                                                                                                                                                                                                                                                                                                                                                                                                                                                                                                                                                                                                                                                                                                                                                                                                                                                                                                                                                                                                                                                                                                                                                                                                                                                                                                                                                                                                                                                                                                                                                                                                                                                                                                                                |      |
| Division: Architectural                                                                                                                                                                                                                                                                                                                                                                                                                                                                                                                                                                                                                                                                                                                                                                                                                                                                                                                                                                                                                                                                                                                                                                                                                                                                                                                                                                                                                                                                                                                                                                                                                                                                                                                                                                                                                                                                                                                                                                                                                                                                                                        |      |
| Mounting Type: Surface                                                                                                                                                                                                                                                                                                                                                                                                                                                                                                                                                                                                                                                                                                                                                                                                                                                                                                                                                                                                                                                                                                                                                                                                                                                                                                                                                                                                                                                                                                                                                                                                                                                                                                                                                                                                                                                                                                                                                                                                                                                                                                         |      |
| Mounting Location: Ceiling                                                                                                                                                                                                                                                                                                                                                                                                                                                                                                                                                                                                                                                                                                                                                                                                                                                                                                                                                                                                                                                                                                                                                                                                                                                                                                                                                                                                                                                                                                                                                                                                                                                                                                                                                                                                                                                                                                                                                                                                                                                                                                     |      |
| Subcategory: Spots                                                                                                                                                                                                                                                                                                                                                                                                                                                                                                                                                                                                                                                                                                                                                                                                                                                                                                                                                                                                                                                                                                                                                                                                                                                                                                                                                                                                                                                                                                                                                                                                                                                                                                                                                                                                                                                                                                                                                                                                                                                                                                             |      |
| PHYSICAL                                                                                                                                                                                                                                                                                                                                                                                                                                                                                                                                                                                                                                                                                                                                                                                                                                                                                                                                                                                                                                                                                                                                                                                                                                                                                                                                                                                                                                                                                                                                                                                                                                                                                                                                                                                                                                                                                                                                                                                                                                                                                                                       |      |
| Shape: Cylinder                                                                                                                                                                                                                                                                                                                                                                                                                                                                                                                                                                                                                                                                                                                                                                                                                                                                                                                                                                                                                                                                                                                                                                                                                                                                                                                                                                                                                                                                                                                                                                                                                                                                                                                                                                                                                                                                                                                                                                                                                                                                                                                |      |
| Diameter (mm): 75                                                                                                                                                                                                                                                                                                                                                                                                                                                                                                                                                                                                                                                                                                                                                                                                                                                                                                                                                                                                                                                                                                                                                                                                                                                                                                                                                                                                                                                                                                                                                                                                                                                                                                                                                                                                                                                                                                                                                                                                                                                                                                              |      |
| Diameter (in): 2 <sup>15</sup> / <sub>16</sub>                                                                                                                                                                                                                                                                                                                                                                                                                                                                                                                                                                                                                                                                                                                                                                                                                                                                                                                                                                                                                                                                                                                                                                                                                                                                                                                                                                                                                                                                                                                                                                                                                                                                                                                                                                                                                                                                                                                                                                                                                                                                                 |      |
| Height (mm): 190                                                                                                                                                                                                                                                                                                                                                                                                                                                                                                                                                                                                                                                                                                                                                                                                                                                                                                                                                                                                                                                                                                                                                                                                                                                                                                                                                                                                                                                                                                                                                                                                                                                                                                                                                                                                                                                                                                                                                                                                                                                                                                               |      |
| Height (in): $7\frac{1}{2}$                                                                                                                                                                                                                                                                                                                                                                                                                                                                                                                                                                                                                                                                                                                                                                                                                                                                                                                                                                                                                                                                                                                                                                                                                                                                                                                                                                                                                                                                                                                                                                                                                                                                                                                                                                                                                                                                                                                                                                                                                                                                                                    |      |
| Max. Overall Height (mm): 235                                                                                                                                                                                                                                                                                                                                                                                                                                                                                                                                                                                                                                                                                                                                                                                                                                                                                                                                                                                                                                                                                                                                                                                                                                                                                                                                                                                                                                                                                                                                                                                                                                                                                                                                                                                                                                                                                                                                                                                                                                                                                                  |      |
| Max. Overall Height (in): 9 ¼                                                                                                                                                                                                                                                                                                                                                                                                                                                                                                                                                                                                                                                                                                                                                                                                                                                                                                                                                                                                                                                                                                                                                                                                                                                                                                                                                                                                                                                                                                                                                                                                                                                                                                                                                                                                                                                                                                                                                                                                                                                                                                  |      |
| Light Distribution: Adjustable / Direct                                                                                                                                                                                                                                                                                                                                                                                                                                                                                                                                                                                                                                                                                                                                                                                                                                                                                                                                                                                                                                                                                                                                                                                                                                                                                                                                                                                                                                                                                                                                                                                                                                                                                                                                                                                                                                                                                                                                                                                                                                                                                        |      |
| Weight (kg): 0.919                                                                                                                                                                                                                                                                                                                                                                                                                                                                                                                                                                                                                                                                                                                                                                                                                                                                                                                                                                                                                                                                                                                                                                                                                                                                                                                                                                                                                                                                                                                                                                                                                                                                                                                                                                                                                                                                                                                                                                                                                                                                                                             |      |
| Weight (lbs): 2.02                                                                                                                                                                                                                                                                                                                                                                                                                                                                                                                                                                                                                                                                                                                                                                                                                                                                                                                                                                                                                                                                                                                                                                                                                                                                                                                                                                                                                                                                                                                                                                                                                                                                                                                                                                                                                                                                                                                                                                                                                                                                                                             |      |
| Fixture Finish: SSR / BKV / CWI / CRY / HAB / UFT / ITA / RUA / FTG /                                                                                                                                                                                                                                                                                                                                                                                                                                                                                                                                                                                                                                                                                                                                                                                                                                                                                                                                                                                                                                                                                                                                                                                                                                                                                                                                                                                                                                                                                                                                                                                                                                                                                                                                                                                                                                                                                                                                                                                                                                                          |      |
| LOD / PUS / FRO / FUP / KIA / POP / BLS / SPG / MEY / GOH / GUM / GOM / ADD / MAG / ADD / ADD / MAG / ADD / ADD / MAG / ADD /  | CHC/ |
| COM / ABZ / JAG / OBR / MOS / ROR                                                                                                                                                                                                                                                                                                                                                                                                                                                                                                                                                                                                                                                                                                                                                                                                                                                                                                                                                                                                                                                                                                                                                                                                                                                                                                                                                                                                                                                                                                                                                                                                                                                                                                                                                                                                                                                                                                                                                                                                                                                                                              |      |
| Fixture Material: Aluminum Die Cast                                                                                                                                                                                                                                                                                                                                                                                                                                                                                                                                                                                                                                                                                                                                                                                                                                                                                                                                                                                                                                                                                                                                                                                                                                                                                                                                                                                                                                                                                                                                                                                                                                                                                                                                                                                                                                                                                                                                                                                                                                                                                            |      |
| ELECTRICAL                                                                                                                                                                                                                                                                                                                                                                                                                                                                                                                                                                                                                                                                                                                                                                                                                                                                                                                                                                                                                                                                                                                                                                                                                                                                                                                                                                                                                                                                                                                                                                                                                                                                                                                                                                                                                                                                                                                                                                                                                                                                                                                     |      |
| Lamp Type: LED (Zhaga Standard)                                                                                                                                                                                                                                                                                                                                                                                                                                                                                                                                                                                                                                                                                                                                                                                                                                                                                                                                                                                                                                                                                                                                                                                                                                                                                                                                                                                                                                                                                                                                                                                                                                                                                                                                                                                                                                                                                                                                                                                                                                                                                                |      |
| Input Wattage (W): 20                                                                                                                                                                                                                                                                                                                                                                                                                                                                                                                                                                                                                                                                                                                                                                                                                                                                                                                                                                                                                                                                                                                                                                                                                                                                                                                                                                                                                                                                                                                                                                                                                                                                                                                                                                                                                                                                                                                                                                                                                                                                                                          |      |
| Total Output Wattage (W): 18.2                                                                                                                                                                                                                                                                                                                                                                                                                                                                                                                                                                                                                                                                                                                                                                                                                                                                                                                                                                                                                                                                                                                                                                                                                                                                                                                                                                                                                                                                                                                                                                                                                                                                                                                                                                                                                                                                                                                                                                                                                                                                                                 |      |
| Dimming: Tri-Mode (Non-Dimming and Phase Dimming (120Vac or                                                                                                                                                                                                                                                                                                                                                                                                                                                                                                                                                                                                                                                                                                                                                                                                                                                                                                                                                                                                                                                                                                                                                                                                                                                                                                                                                                                                                                                                                                                                                                                                                                                                                                                                                                                                                                                                                                                                                                                                                                                                    | ıly) |
| and 0-10V Dimming)                                                                                                                                                                                                                                                                                                                                                                                                                                                                                                                                                                                                                                                                                                                                                                                                                                                                                                                                                                                                                                                                                                                                                                                                                                                                                                                                                                                                                                                                                                                                                                                                                                                                                                                                                                                                                                                                                                                                                                                                                                                                                                             |      |
| Driver Included: Yes                                                                                                                                                                                                                                                                                                                                                                                                                                                                                                                                                                                                                                                                                                                                                                                                                                                                                                                                                                                                                                                                                                                                                                                                                                                                                                                                                                                                                                                                                                                                                                                                                                                                                                                                                                                                                                                                                                                                                                                                                                                                                                           |      |
| Driver Location: Integrated                                                                                                                                                                                                                                                                                                                                                                                                                                                                                                                                                                                                                                                                                                                                                                                                                                                                                                                                                                                                                                                                                                                                                                                                                                                                                                                                                                                                                                                                                                                                                                                                                                                                                                                                                                                                                                                                                                                                                                                                                                                                                                    |      |
| Driver Type: Constant Current - Universal Driver Class: Class 2                                                                                                                                                                                                                                                                                                                                                                                                                                                                                                                                                                                                                                                                                                                                                                                                                                                                                                                                                                                                                                                                                                                                                                                                                                                                                                                                                                                                                                                                                                                                                                                                                                                                                                                                                                                                                                                                                                                                                                                                                                                                |      |
|                                                                                                                                                                                                                                                                                                                                                                                                                                                                                                                                                                                                                                                                                                                                                                                                                                                                                                                                                                                                                                                                                                                                                                                                                                                                                                                                                                                                                                                                                                                                                                                                                                                                                                                                                                                                                                                                                                                                                                                                                                                                                                                                |      |
| Input Voltage (V): 120 - 277<br>Constant Current (MA): 500                                                                                                                                                                                                                                                                                                                                                                                                                                                                                                                                                                                                                                                                                                                                                                                                                                                                                                                                                                                                                                                                                                                                                                                                                                                                                                                                                                                                                                                                                                                                                                                                                                                                                                                                                                                                                                                                                                                                                                                                                                                                     |      |
|                                                                                                                                                                                                                                                                                                                                                                                                                                                                                                                                                                                                                                                                                                                                                                                                                                                                                                                                                                                                                                                                                                                                                                                                                                                                                                                                                                                                                                                                                                                                                                                                                                                                                                                                                                                                                                                                                                                                                                                                                                                                                                                                |      |
| LED                                                                                                                                                                                                                                                                                                                                                                                                                                                                                                                                                                                                                                                                                                                                                                                                                                                                                                                                                                                                                                                                                                                                                                                                                                                                                                                                                                                                                                                                                                                                                                                                                                                                                                                                                                                                                                                                                                                                                                                                                                                                                                                            |      |
|                                                                                                                                                                                                                                                                                                                                                                                                                                                                                                                                                                                                                                                                                                                                                                                                                                                                                                                                                                                                                                                                                                                                                                                                                                                                                                                                                                                                                                                                                                                                                                                                                                                                                                                                                                                                                                                                                                                                                                                                                                                                                                                                |      |