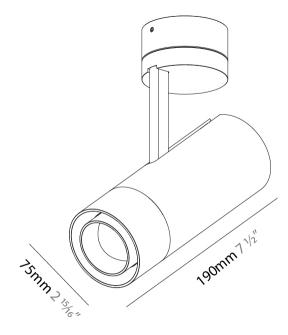

#### GENERAL

| VENERALE CONTRACTOR OF CONTRAC |      |
|--------------------------------------------------------------------------------------------------------------------------------------------------------------------------------------------------------------------------------------------------------------------------------------------------------------------------------------------------------------------------------------------------------------------------------------------------------------------------------------------------------------------------------------------------------------------------------------------------------------------------------------------------------------------------------------------------------------------------------------------------------------------------------------------------------------------------------------------------------------------------------------------------------------------------------------------------------------------------------------------------------------------------------------------------------------------------------------------------------------------------------------------------------------------------------------------------------------------------------------------------------------------------------------------------------------------------------------------------------------------------------------------------------------------------------------------------------------------------------------------------------------------------------------------------------------------------------------------------------------------------------------------------------------------------------------------------------------------------------------------------------------------------------------------------------------------------------------------------------------------------------------------------------------------------------------------------------------------------------------------------------------------------------------------------------------------------------------------------------------------------------|------|
| Series: Imagine                                                                                                                                                                                                                                                                                                                                                                                                                                                                                                                                                                                                                                                                                                                                                                                                                                                                                                                                                                                                                                                                                                                                                                                                                                                                                                                                                                                                                                                                                                                                                                                                                                                                                                                                                                                                                                                                                                                                                                                                                                                                                                                |      |
| Subseries: Imagine Flex                                                                                                                                                                                                                                                                                                                                                                                                                                                                                                                                                                                                                                                                                                                                                                                                                                                                                                                                                                                                                                                                                                                                                                                                                                                                                                                                                                                                                                                                                                                                                                                                                                                                                                                                                                                                                                                                                                                                                                                                                                                                                                        |      |
| Brand: Prolicht                                                                                                                                                                                                                                                                                                                                                                                                                                                                                                                                                                                                                                                                                                                                                                                                                                                                                                                                                                                                                                                                                                                                                                                                                                                                                                                                                                                                                                                                                                                                                                                                                                                                                                                                                                                                                                                                                                                                                                                                                                                                                                                |      |
| Division: Architectural                                                                                                                                                                                                                                                                                                                                                                                                                                                                                                                                                                                                                                                                                                                                                                                                                                                                                                                                                                                                                                                                                                                                                                                                                                                                                                                                                                                                                                                                                                                                                                                                                                                                                                                                                                                                                                                                                                                                                                                                                                                                                                        |      |
| Mounting Type: Surface                                                                                                                                                                                                                                                                                                                                                                                                                                                                                                                                                                                                                                                                                                                                                                                                                                                                                                                                                                                                                                                                                                                                                                                                                                                                                                                                                                                                                                                                                                                                                                                                                                                                                                                                                                                                                                                                                                                                                                                                                                                                                                         |      |
| Mounting Location: Ceiling                                                                                                                                                                                                                                                                                                                                                                                                                                                                                                                                                                                                                                                                                                                                                                                                                                                                                                                                                                                                                                                                                                                                                                                                                                                                                                                                                                                                                                                                                                                                                                                                                                                                                                                                                                                                                                                                                                                                                                                                                                                                                                     |      |
| Subcategory: Spots                                                                                                                                                                                                                                                                                                                                                                                                                                                                                                                                                                                                                                                                                                                                                                                                                                                                                                                                                                                                                                                                                                                                                                                                                                                                                                                                                                                                                                                                                                                                                                                                                                                                                                                                                                                                                                                                                                                                                                                                                                                                                                             |      |
| PHYSICAL                                                                                                                                                                                                                                                                                                                                                                                                                                                                                                                                                                                                                                                                                                                                                                                                                                                                                                                                                                                                                                                                                                                                                                                                                                                                                                                                                                                                                                                                                                                                                                                                                                                                                                                                                                                                                                                                                                                                                                                                                                                                                                                       |      |
| Shape: Cylinder                                                                                                                                                                                                                                                                                                                                                                                                                                                                                                                                                                                                                                                                                                                                                                                                                                                                                                                                                                                                                                                                                                                                                                                                                                                                                                                                                                                                                                                                                                                                                                                                                                                                                                                                                                                                                                                                                                                                                                                                                                                                                                                |      |
| Diameter (mm): 75                                                                                                                                                                                                                                                                                                                                                                                                                                                                                                                                                                                                                                                                                                                                                                                                                                                                                                                                                                                                                                                                                                                                                                                                                                                                                                                                                                                                                                                                                                                                                                                                                                                                                                                                                                                                                                                                                                                                                                                                                                                                                                              |      |
| Diameter (in): 2 <sup>15</sup> / <sub>16</sub>                                                                                                                                                                                                                                                                                                                                                                                                                                                                                                                                                                                                                                                                                                                                                                                                                                                                                                                                                                                                                                                                                                                                                                                                                                                                                                                                                                                                                                                                                                                                                                                                                                                                                                                                                                                                                                                                                                                                                                                                                                                                                 |      |
| Height (mm): 190                                                                                                                                                                                                                                                                                                                                                                                                                                                                                                                                                                                                                                                                                                                                                                                                                                                                                                                                                                                                                                                                                                                                                                                                                                                                                                                                                                                                                                                                                                                                                                                                                                                                                                                                                                                                                                                                                                                                                                                                                                                                                                               |      |
| Height (in): $7\frac{1}{2}$                                                                                                                                                                                                                                                                                                                                                                                                                                                                                                                                                                                                                                                                                                                                                                                                                                                                                                                                                                                                                                                                                                                                                                                                                                                                                                                                                                                                                                                                                                                                                                                                                                                                                                                                                                                                                                                                                                                                                                                                                                                                                                    |      |
| Max. Overall Height (mm): 235                                                                                                                                                                                                                                                                                                                                                                                                                                                                                                                                                                                                                                                                                                                                                                                                                                                                                                                                                                                                                                                                                                                                                                                                                                                                                                                                                                                                                                                                                                                                                                                                                                                                                                                                                                                                                                                                                                                                                                                                                                                                                                  |      |
| Max. Overall Height (in): 9 ¼                                                                                                                                                                                                                                                                                                                                                                                                                                                                                                                                                                                                                                                                                                                                                                                                                                                                                                                                                                                                                                                                                                                                                                                                                                                                                                                                                                                                                                                                                                                                                                                                                                                                                                                                                                                                                                                                                                                                                                                                                                                                                                  |      |
| Light Distribution: Adjustable / Direct                                                                                                                                                                                                                                                                                                                                                                                                                                                                                                                                                                                                                                                                                                                                                                                                                                                                                                                                                                                                                                                                                                                                                                                                                                                                                                                                                                                                                                                                                                                                                                                                                                                                                                                                                                                                                                                                                                                                                                                                                                                                                        |      |
| Weight (kg): 0.919                                                                                                                                                                                                                                                                                                                                                                                                                                                                                                                                                                                                                                                                                                                                                                                                                                                                                                                                                                                                                                                                                                                                                                                                                                                                                                                                                                                                                                                                                                                                                                                                                                                                                                                                                                                                                                                                                                                                                                                                                                                                                                             |      |
| Weight (lbs): 2.02                                                                                                                                                                                                                                                                                                                                                                                                                                                                                                                                                                                                                                                                                                                                                                                                                                                                                                                                                                                                                                                                                                                                                                                                                                                                                                                                                                                                                                                                                                                                                                                                                                                                                                                                                                                                                                                                                                                                                                                                                                                                                                             |      |
| Fixture Finish: SSR / BKV / CWI / CRY / HAB / UFT / ITA / RUA / FTG /                                                                                                                                                                                                                                                                                                                                                                                                                                                                                                                                                                                                                                                                                                                                                                                                                                                                                                                                                                                                                                                                                                                                                                                                                                                                                                                                                                                                                                                                                                                                                                                                                                                                                                                                                                                                                                                                                                                                                                                                                                                          |      |
| LOD / PUS / FRO / FUP / KIA / POP / BLS / SPG / MEY / GOH / GUM / GOM / ADD / MAG / ADD / ADD / MAG / ADD / ADD / MAG / ADD /  | CHC/ |
| COM / ABZ / JAG / OBR / MOS / ROR                                                                                                                                                                                                                                                                                                                                                                                                                                                                                                                                                                                                                                                                                                                                                                                                                                                                                                                                                                                                                                                                                                                                                                                                                                                                                                                                                                                                                                                                                                                                                                                                                                                                                                                                                                                                                                                                                                                                                                                                                                                                                              |      |
| Fixture Material: Aluminum Die Cast                                                                                                                                                                                                                                                                                                                                                                                                                                                                                                                                                                                                                                                                                                                                                                                                                                                                                                                                                                                                                                                                                                                                                                                                                                                                                                                                                                                                                                                                                                                                                                                                                                                                                                                                                                                                                                                                                                                                                                                                                                                                                            |      |
| ELECTRICAL                                                                                                                                                                                                                                                                                                                                                                                                                                                                                                                                                                                                                                                                                                                                                                                                                                                                                                                                                                                                                                                                                                                                                                                                                                                                                                                                                                                                                                                                                                                                                                                                                                                                                                                                                                                                                                                                                                                                                                                                                                                                                                                     |      |
| Lamp Type: LED (Zhaga Standard)                                                                                                                                                                                                                                                                                                                                                                                                                                                                                                                                                                                                                                                                                                                                                                                                                                                                                                                                                                                                                                                                                                                                                                                                                                                                                                                                                                                                                                                                                                                                                                                                                                                                                                                                                                                                                                                                                                                                                                                                                                                                                                |      |
| Input Wattage (W): 20                                                                                                                                                                                                                                                                                                                                                                                                                                                                                                                                                                                                                                                                                                                                                                                                                                                                                                                                                                                                                                                                                                                                                                                                                                                                                                                                                                                                                                                                                                                                                                                                                                                                                                                                                                                                                                                                                                                                                                                                                                                                                                          |      |
| Total Output Wattage (W): 18.2                                                                                                                                                                                                                                                                                                                                                                                                                                                                                                                                                                                                                                                                                                                                                                                                                                                                                                                                                                                                                                                                                                                                                                                                                                                                                                                                                                                                                                                                                                                                                                                                                                                                                                                                                                                                                                                                                                                                                                                                                                                                                                 |      |
| Dimming: Tri-Mode (Non-Dimming and Phase Dimming (120Vac or                                                                                                                                                                                                                                                                                                                                                                                                                                                                                                                                                                                                                                                                                                                                                                                                                                                                                                                                                                                                                                                                                                                                                                                                                                                                                                                                                                                                                                                                                                                                                                                                                                                                                                                                                                                                                                                                                                                                                                                                                                                                    | ıly) |
| and 0-10V Dimming)                                                                                                                                                                                                                                                                                                                                                                                                                                                                                                                                                                                                                                                                                                                                                                                                                                                                                                                                                                                                                                                                                                                                                                                                                                                                                                                                                                                                                                                                                                                                                                                                                                                                                                                                                                                                                                                                                                                                                                                                                                                                                                             |      |
| Driver Included: Yes                                                                                                                                                                                                                                                                                                                                                                                                                                                                                                                                                                                                                                                                                                                                                                                                                                                                                                                                                                                                                                                                                                                                                                                                                                                                                                                                                                                                                                                                                                                                                                                                                                                                                                                                                                                                                                                                                                                                                                                                                                                                                                           |      |
| Driver Location: Integrated                                                                                                                                                                                                                                                                                                                                                                                                                                                                                                                                                                                                                                                                                                                                                                                                                                                                                                                                                                                                                                                                                                                                                                                                                                                                                                                                                                                                                                                                                                                                                                                                                                                                                                                                                                                                                                                                                                                                                                                                                                                                                                    |      |
| Driver Type: Constant Current - Universal Driver Class: Class 2                                                                                                                                                                                                                                                                                                                                                                                                                                                                                                                                                                                                                                                                                                                                                                                                                                                                                                                                                                                                                                                                                                                                                                                                                                                                                                                                                                                                                                                                                                                                                                                                                                                                                                                                                                                                                                                                                                                                                                                                                                                                |      |
|                                                                                                                                                                                                                                                                                                                                                                                                                                                                                                                                                                                                                                                                                                                                                                                                                                                                                                                                                                                                                                                                                                                                                                                                                                                                                                                                                                                                                                                                                                                                                                                                                                                                                                                                                                                                                                                                                                                                                                                                                                                                                                                                |      |
| Input Voltage (V): 120 - 277<br>Constant Current (MA): 500                                                                                                                                                                                                                                                                                                                                                                                                                                                                                                                                                                                                                                                                                                                                                                                                                                                                                                                                                                                                                                                                                                                                                                                                                                                                                                                                                                                                                                                                                                                                                                                                                                                                                                                                                                                                                                                                                                                                                                                                                                                                     |      |
|                                                                                                                                                                                                                                                                                                                                                                                                                                                                                                                                                                                                                                                                                                                                                                                                                                                                                                                                                                                                                                                                                                                                                                                                                                                                                                                                                                                                                                                                                                                                                                                                                                                                                                                                                                                                                                                                                                                                                                                                                                                                                                                                |      |
| LED                                                                                                                                                                                                                                                                                                                                                                                                                                                                                                                                                                                                                                                                                                                                                                                                                                                                                                                                                                                                                                                                                                                                                                                                                                                                                                                                                                                                                                                                                                                                                                                                                                                                                                                                                                                                                                                                                                                                                                                                                                                                                                                            |      |
|                                                                                                                                                                                                                                                                                                                                                                                                                                                                                                                                                                                                                                                                                                                                                                                                                                                                                                                                                                                                                                                                                                                                                                                                                                                                                                                                                                                                                                                                                                                                                                                                                                                                                                                                                                                                                                                                                                                                                                                                                                                                                                                                |      |