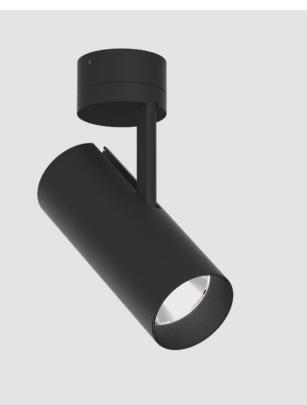

## **IMAGINE FLEX SURFACE**

#### GENERAL

| VENERALE CONTRACTOR OF CONTRAC |      |
|--------------------------------------------------------------------------------------------------------------------------------------------------------------------------------------------------------------------------------------------------------------------------------------------------------------------------------------------------------------------------------------------------------------------------------------------------------------------------------------------------------------------------------------------------------------------------------------------------------------------------------------------------------------------------------------------------------------------------------------------------------------------------------------------------------------------------------------------------------------------------------------------------------------------------------------------------------------------------------------------------------------------------------------------------------------------------------------------------------------------------------------------------------------------------------------------------------------------------------------------------------------------------------------------------------------------------------------------------------------------------------------------------------------------------------------------------------------------------------------------------------------------------------------------------------------------------------------------------------------------------------------------------------------------------------------------------------------------------------------------------------------------------------------------------------------------------------------------------------------------------------------------------------------------------------------------------------------------------------------------------------------------------------------------------------------------------------------------------------------------------------|------|
| Series: Imagine                                                                                                                                                                                                                                                                                                                                                                                                                                                                                                                                                                                                                                                                                                                                                                                                                                                                                                                                                                                                                                                                                                                                                                                                                                                                                                                                                                                                                                                                                                                                                                                                                                                                                                                                                                                                                                                                                                                                                                                                                                                                                                                |      |
| Subseries: Imagine Flex                                                                                                                                                                                                                                                                                                                                                                                                                                                                                                                                                                                                                                                                                                                                                                                                                                                                                                                                                                                                                                                                                                                                                                                                                                                                                                                                                                                                                                                                                                                                                                                                                                                                                                                                                                                                                                                                                                                                                                                                                                                                                                        |      |
| Brand: Prolicht                                                                                                                                                                                                                                                                                                                                                                                                                                                                                                                                                                                                                                                                                                                                                                                                                                                                                                                                                                                                                                                                                                                                                                                                                                                                                                                                                                                                                                                                                                                                                                                                                                                                                                                                                                                                                                                                                                                                                                                                                                                                                                                |      |
| Division: Architectural                                                                                                                                                                                                                                                                                                                                                                                                                                                                                                                                                                                                                                                                                                                                                                                                                                                                                                                                                                                                                                                                                                                                                                                                                                                                                                                                                                                                                                                                                                                                                                                                                                                                                                                                                                                                                                                                                                                                                                                                                                                                                                        |      |
| Mounting Type: Surface                                                                                                                                                                                                                                                                                                                                                                                                                                                                                                                                                                                                                                                                                                                                                                                                                                                                                                                                                                                                                                                                                                                                                                                                                                                                                                                                                                                                                                                                                                                                                                                                                                                                                                                                                                                                                                                                                                                                                                                                                                                                                                         |      |
| Mounting Location: Ceiling                                                                                                                                                                                                                                                                                                                                                                                                                                                                                                                                                                                                                                                                                                                                                                                                                                                                                                                                                                                                                                                                                                                                                                                                                                                                                                                                                                                                                                                                                                                                                                                                                                                                                                                                                                                                                                                                                                                                                                                                                                                                                                     |      |
| Subcategory: Spots                                                                                                                                                                                                                                                                                                                                                                                                                                                                                                                                                                                                                                                                                                                                                                                                                                                                                                                                                                                                                                                                                                                                                                                                                                                                                                                                                                                                                                                                                                                                                                                                                                                                                                                                                                                                                                                                                                                                                                                                                                                                                                             |      |
| PHYSICAL                                                                                                                                                                                                                                                                                                                                                                                                                                                                                                                                                                                                                                                                                                                                                                                                                                                                                                                                                                                                                                                                                                                                                                                                                                                                                                                                                                                                                                                                                                                                                                                                                                                                                                                                                                                                                                                                                                                                                                                                                                                                                                                       |      |
| Shape: Cylinder                                                                                                                                                                                                                                                                                                                                                                                                                                                                                                                                                                                                                                                                                                                                                                                                                                                                                                                                                                                                                                                                                                                                                                                                                                                                                                                                                                                                                                                                                                                                                                                                                                                                                                                                                                                                                                                                                                                                                                                                                                                                                                                |      |
| Diameter (mm): 75                                                                                                                                                                                                                                                                                                                                                                                                                                                                                                                                                                                                                                                                                                                                                                                                                                                                                                                                                                                                                                                                                                                                                                                                                                                                                                                                                                                                                                                                                                                                                                                                                                                                                                                                                                                                                                                                                                                                                                                                                                                                                                              |      |
| Diameter (in): 2 <sup>15</sup> / <sub>16</sub>                                                                                                                                                                                                                                                                                                                                                                                                                                                                                                                                                                                                                                                                                                                                                                                                                                                                                                                                                                                                                                                                                                                                                                                                                                                                                                                                                                                                                                                                                                                                                                                                                                                                                                                                                                                                                                                                                                                                                                                                                                                                                 |      |
| Height (mm): 190                                                                                                                                                                                                                                                                                                                                                                                                                                                                                                                                                                                                                                                                                                                                                                                                                                                                                                                                                                                                                                                                                                                                                                                                                                                                                                                                                                                                                                                                                                                                                                                                                                                                                                                                                                                                                                                                                                                                                                                                                                                                                                               |      |
| Height (in): $7\frac{1}{2}$                                                                                                                                                                                                                                                                                                                                                                                                                                                                                                                                                                                                                                                                                                                                                                                                                                                                                                                                                                                                                                                                                                                                                                                                                                                                                                                                                                                                                                                                                                                                                                                                                                                                                                                                                                                                                                                                                                                                                                                                                                                                                                    |      |
| Max. Overall Height (mm): 235                                                                                                                                                                                                                                                                                                                                                                                                                                                                                                                                                                                                                                                                                                                                                                                                                                                                                                                                                                                                                                                                                                                                                                                                                                                                                                                                                                                                                                                                                                                                                                                                                                                                                                                                                                                                                                                                                                                                                                                                                                                                                                  |      |
| Max. Overall Height (in): 9 ¼                                                                                                                                                                                                                                                                                                                                                                                                                                                                                                                                                                                                                                                                                                                                                                                                                                                                                                                                                                                                                                                                                                                                                                                                                                                                                                                                                                                                                                                                                                                                                                                                                                                                                                                                                                                                                                                                                                                                                                                                                                                                                                  |      |
| Light Distribution: Adjustable / Direct                                                                                                                                                                                                                                                                                                                                                                                                                                                                                                                                                                                                                                                                                                                                                                                                                                                                                                                                                                                                                                                                                                                                                                                                                                                                                                                                                                                                                                                                                                                                                                                                                                                                                                                                                                                                                                                                                                                                                                                                                                                                                        |      |
| Weight (kg): 0.919                                                                                                                                                                                                                                                                                                                                                                                                                                                                                                                                                                                                                                                                                                                                                                                                                                                                                                                                                                                                                                                                                                                                                                                                                                                                                                                                                                                                                                                                                                                                                                                                                                                                                                                                                                                                                                                                                                                                                                                                                                                                                                             |      |
| Weight (lbs): 2.02                                                                                                                                                                                                                                                                                                                                                                                                                                                                                                                                                                                                                                                                                                                                                                                                                                                                                                                                                                                                                                                                                                                                                                                                                                                                                                                                                                                                                                                                                                                                                                                                                                                                                                                                                                                                                                                                                                                                                                                                                                                                                                             |      |
| Fixture Finish: SSR / BKV / CWI / CRY / HAB / UFT / ITA / RUA / FTG /                                                                                                                                                                                                                                                                                                                                                                                                                                                                                                                                                                                                                                                                                                                                                                                                                                                                                                                                                                                                                                                                                                                                                                                                                                                                                                                                                                                                                                                                                                                                                                                                                                                                                                                                                                                                                                                                                                                                                                                                                                                          |      |
| LOD / PUS / FRO / FUP / KIA / POP / BLS / SPG / MEY / GOH / GUM / GOM / ADD / MAG / ADD / ADD / MAG / ADD / ADD / MAG / ADD /  | CHC/ |
| COM / ABZ / JAG / OBR / MOS / ROR                                                                                                                                                                                                                                                                                                                                                                                                                                                                                                                                                                                                                                                                                                                                                                                                                                                                                                                                                                                                                                                                                                                                                                                                                                                                                                                                                                                                                                                                                                                                                                                                                                                                                                                                                                                                                                                                                                                                                                                                                                                                                              |      |
| Fixture Material: Aluminum Die Cast                                                                                                                                                                                                                                                                                                                                                                                                                                                                                                                                                                                                                                                                                                                                                                                                                                                                                                                                                                                                                                                                                                                                                                                                                                                                                                                                                                                                                                                                                                                                                                                                                                                                                                                                                                                                                                                                                                                                                                                                                                                                                            |      |
| ELECTRICAL                                                                                                                                                                                                                                                                                                                                                                                                                                                                                                                                                                                                                                                                                                                                                                                                                                                                                                                                                                                                                                                                                                                                                                                                                                                                                                                                                                                                                                                                                                                                                                                                                                                                                                                                                                                                                                                                                                                                                                                                                                                                                                                     |      |
| Lamp Type: LED (Zhaga Standard)                                                                                                                                                                                                                                                                                                                                                                                                                                                                                                                                                                                                                                                                                                                                                                                                                                                                                                                                                                                                                                                                                                                                                                                                                                                                                                                                                                                                                                                                                                                                                                                                                                                                                                                                                                                                                                                                                                                                                                                                                                                                                                |      |
| Input Wattage (W): 20                                                                                                                                                                                                                                                                                                                                                                                                                                                                                                                                                                                                                                                                                                                                                                                                                                                                                                                                                                                                                                                                                                                                                                                                                                                                                                                                                                                                                                                                                                                                                                                                                                                                                                                                                                                                                                                                                                                                                                                                                                                                                                          |      |
| Total Output Wattage (W): 18.2                                                                                                                                                                                                                                                                                                                                                                                                                                                                                                                                                                                                                                                                                                                                                                                                                                                                                                                                                                                                                                                                                                                                                                                                                                                                                                                                                                                                                                                                                                                                                                                                                                                                                                                                                                                                                                                                                                                                                                                                                                                                                                 |      |
| Dimming: Tri-Mode (Non-Dimming and Phase Dimming (120Vac or                                                                                                                                                                                                                                                                                                                                                                                                                                                                                                                                                                                                                                                                                                                                                                                                                                                                                                                                                                                                                                                                                                                                                                                                                                                                                                                                                                                                                                                                                                                                                                                                                                                                                                                                                                                                                                                                                                                                                                                                                                                                    | ıly) |
| and 0-10V Dimming)                                                                                                                                                                                                                                                                                                                                                                                                                                                                                                                                                                                                                                                                                                                                                                                                                                                                                                                                                                                                                                                                                                                                                                                                                                                                                                                                                                                                                                                                                                                                                                                                                                                                                                                                                                                                                                                                                                                                                                                                                                                                                                             |      |
| Driver Included: Yes                                                                                                                                                                                                                                                                                                                                                                                                                                                                                                                                                                                                                                                                                                                                                                                                                                                                                                                                                                                                                                                                                                                                                                                                                                                                                                                                                                                                                                                                                                                                                                                                                                                                                                                                                                                                                                                                                                                                                                                                                                                                                                           |      |
| Driver Location: Integrated                                                                                                                                                                                                                                                                                                                                                                                                                                                                                                                                                                                                                                                                                                                                                                                                                                                                                                                                                                                                                                                                                                                                                                                                                                                                                                                                                                                                                                                                                                                                                                                                                                                                                                                                                                                                                                                                                                                                                                                                                                                                                                    |      |
| Driver Type: Constant Current - Universal Driver Class: Class 2                                                                                                                                                                                                                                                                                                                                                                                                                                                                                                                                                                                                                                                                                                                                                                                                                                                                                                                                                                                                                                                                                                                                                                                                                                                                                                                                                                                                                                                                                                                                                                                                                                                                                                                                                                                                                                                                                                                                                                                                                                                                |      |
|                                                                                                                                                                                                                                                                                                                                                                                                                                                                                                                                                                                                                                                                                                                                                                                                                                                                                                                                                                                                                                                                                                                                                                                                                                                                                                                                                                                                                                                                                                                                                                                                                                                                                                                                                                                                                                                                                                                                                                                                                                                                                                                                |      |
| Input Voltage (V): 120 - 277<br>Constant Current (MA): 500                                                                                                                                                                                                                                                                                                                                                                                                                                                                                                                                                                                                                                                                                                                                                                                                                                                                                                                                                                                                                                                                                                                                                                                                                                                                                                                                                                                                                                                                                                                                                                                                                                                                                                                                                                                                                                                                                                                                                                                                                                                                     |      |
|                                                                                                                                                                                                                                                                                                                                                                                                                                                                                                                                                                                                                                                                                                                                                                                                                                                                                                                                                                                                                                                                                                                                                                                                                                                                                                                                                                                                                                                                                                                                                                                                                                                                                                                                                                                                                                                                                                                                                                                                                                                                                                                                |      |
| LED                                                                                                                                                                                                                                                                                                                                                                                                                                                                                                                                                                                                                                                                                                                                                                                                                                                                                                                                                                                                                                                                                                                                                                                                                                                                                                                                                                                                                                                                                                                                                                                                                                                                                                                                                                                                                                                                                                                                                                                                                                                                                                                            |      |
|                                                                                                                                                                                                                                                                                                                                                                                                                                                                                                                                                                                                                                                                                                                                                                                                                                                                                                                                                                                                                                                                                                                                                                                                                                                                                                                                                                                                                                                                                                                                                                                                                                                                                                                                                                                                                                                                                                                                                                                                                                                                                                                                |      |