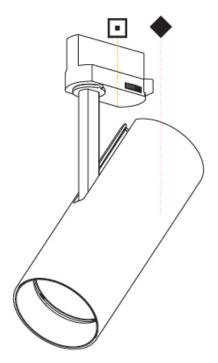

#### GENERAL

| VENERALE CONTRACTOR OF CONTRAC |      |
|--------------------------------------------------------------------------------------------------------------------------------------------------------------------------------------------------------------------------------------------------------------------------------------------------------------------------------------------------------------------------------------------------------------------------------------------------------------------------------------------------------------------------------------------------------------------------------------------------------------------------------------------------------------------------------------------------------------------------------------------------------------------------------------------------------------------------------------------------------------------------------------------------------------------------------------------------------------------------------------------------------------------------------------------------------------------------------------------------------------------------------------------------------------------------------------------------------------------------------------------------------------------------------------------------------------------------------------------------------------------------------------------------------------------------------------------------------------------------------------------------------------------------------------------------------------------------------------------------------------------------------------------------------------------------------------------------------------------------------------------------------------------------------------------------------------------------------------------------------------------------------------------------------------------------------------------------------------------------------------------------------------------------------------------------------------------------------------------------------------------------------|------|
| Series: Imagine                                                                                                                                                                                                                                                                                                                                                                                                                                                                                                                                                                                                                                                                                                                                                                                                                                                                                                                                                                                                                                                                                                                                                                                                                                                                                                                                                                                                                                                                                                                                                                                                                                                                                                                                                                                                                                                                                                                                                                                                                                                                                                                |      |
| Subseries: Imagine Flex                                                                                                                                                                                                                                                                                                                                                                                                                                                                                                                                                                                                                                                                                                                                                                                                                                                                                                                                                                                                                                                                                                                                                                                                                                                                                                                                                                                                                                                                                                                                                                                                                                                                                                                                                                                                                                                                                                                                                                                                                                                                                                        |      |
| Brand: Prolicht                                                                                                                                                                                                                                                                                                                                                                                                                                                                                                                                                                                                                                                                                                                                                                                                                                                                                                                                                                                                                                                                                                                                                                                                                                                                                                                                                                                                                                                                                                                                                                                                                                                                                                                                                                                                                                                                                                                                                                                                                                                                                                                |      |
| Division: Architectural                                                                                                                                                                                                                                                                                                                                                                                                                                                                                                                                                                                                                                                                                                                                                                                                                                                                                                                                                                                                                                                                                                                                                                                                                                                                                                                                                                                                                                                                                                                                                                                                                                                                                                                                                                                                                                                                                                                                                                                                                                                                                                        |      |
| Mounting Type: Surface                                                                                                                                                                                                                                                                                                                                                                                                                                                                                                                                                                                                                                                                                                                                                                                                                                                                                                                                                                                                                                                                                                                                                                                                                                                                                                                                                                                                                                                                                                                                                                                                                                                                                                                                                                                                                                                                                                                                                                                                                                                                                                         |      |
| Mounting Location: Ceiling                                                                                                                                                                                                                                                                                                                                                                                                                                                                                                                                                                                                                                                                                                                                                                                                                                                                                                                                                                                                                                                                                                                                                                                                                                                                                                                                                                                                                                                                                                                                                                                                                                                                                                                                                                                                                                                                                                                                                                                                                                                                                                     |      |
| Subcategory: Spots                                                                                                                                                                                                                                                                                                                                                                                                                                                                                                                                                                                                                                                                                                                                                                                                                                                                                                                                                                                                                                                                                                                                                                                                                                                                                                                                                                                                                                                                                                                                                                                                                                                                                                                                                                                                                                                                                                                                                                                                                                                                                                             |      |
| PHYSICAL                                                                                                                                                                                                                                                                                                                                                                                                                                                                                                                                                                                                                                                                                                                                                                                                                                                                                                                                                                                                                                                                                                                                                                                                                                                                                                                                                                                                                                                                                                                                                                                                                                                                                                                                                                                                                                                                                                                                                                                                                                                                                                                       |      |
| Shape: Cylinder                                                                                                                                                                                                                                                                                                                                                                                                                                                                                                                                                                                                                                                                                                                                                                                                                                                                                                                                                                                                                                                                                                                                                                                                                                                                                                                                                                                                                                                                                                                                                                                                                                                                                                                                                                                                                                                                                                                                                                                                                                                                                                                |      |
| Diameter (mm): 75                                                                                                                                                                                                                                                                                                                                                                                                                                                                                                                                                                                                                                                                                                                                                                                                                                                                                                                                                                                                                                                                                                                                                                                                                                                                                                                                                                                                                                                                                                                                                                                                                                                                                                                                                                                                                                                                                                                                                                                                                                                                                                              |      |
| Diameter (in): 2 <sup>15</sup> / <sub>16</sub>                                                                                                                                                                                                                                                                                                                                                                                                                                                                                                                                                                                                                                                                                                                                                                                                                                                                                                                                                                                                                                                                                                                                                                                                                                                                                                                                                                                                                                                                                                                                                                                                                                                                                                                                                                                                                                                                                                                                                                                                                                                                                 |      |
| Height (mm): 190                                                                                                                                                                                                                                                                                                                                                                                                                                                                                                                                                                                                                                                                                                                                                                                                                                                                                                                                                                                                                                                                                                                                                                                                                                                                                                                                                                                                                                                                                                                                                                                                                                                                                                                                                                                                                                                                                                                                                                                                                                                                                                               |      |
| Height (in): $7\frac{1}{2}$                                                                                                                                                                                                                                                                                                                                                                                                                                                                                                                                                                                                                                                                                                                                                                                                                                                                                                                                                                                                                                                                                                                                                                                                                                                                                                                                                                                                                                                                                                                                                                                                                                                                                                                                                                                                                                                                                                                                                                                                                                                                                                    |      |
| Max. Overall Height (mm): 235                                                                                                                                                                                                                                                                                                                                                                                                                                                                                                                                                                                                                                                                                                                                                                                                                                                                                                                                                                                                                                                                                                                                                                                                                                                                                                                                                                                                                                                                                                                                                                                                                                                                                                                                                                                                                                                                                                                                                                                                                                                                                                  |      |
| Max. Overall Height (in): 9 ¼                                                                                                                                                                                                                                                                                                                                                                                                                                                                                                                                                                                                                                                                                                                                                                                                                                                                                                                                                                                                                                                                                                                                                                                                                                                                                                                                                                                                                                                                                                                                                                                                                                                                                                                                                                                                                                                                                                                                                                                                                                                                                                  |      |
| Light Distribution: Adjustable / Direct                                                                                                                                                                                                                                                                                                                                                                                                                                                                                                                                                                                                                                                                                                                                                                                                                                                                                                                                                                                                                                                                                                                                                                                                                                                                                                                                                                                                                                                                                                                                                                                                                                                                                                                                                                                                                                                                                                                                                                                                                                                                                        |      |
| Weight (kg): 0.919                                                                                                                                                                                                                                                                                                                                                                                                                                                                                                                                                                                                                                                                                                                                                                                                                                                                                                                                                                                                                                                                                                                                                                                                                                                                                                                                                                                                                                                                                                                                                                                                                                                                                                                                                                                                                                                                                                                                                                                                                                                                                                             |      |
| Weight (lbs): 2.02                                                                                                                                                                                                                                                                                                                                                                                                                                                                                                                                                                                                                                                                                                                                                                                                                                                                                                                                                                                                                                                                                                                                                                                                                                                                                                                                                                                                                                                                                                                                                                                                                                                                                                                                                                                                                                                                                                                                                                                                                                                                                                             |      |
| Fixture Finish: SSR / BKV / CWI / CRY / HAB / UFT / ITA / RUA / FTG /                                                                                                                                                                                                                                                                                                                                                                                                                                                                                                                                                                                                                                                                                                                                                                                                                                                                                                                                                                                                                                                                                                                                                                                                                                                                                                                                                                                                                                                                                                                                                                                                                                                                                                                                                                                                                                                                                                                                                                                                                                                          |      |
| LOD / PUS / FRO / FUP / KIA / POP / BLS / SPG / MEY / GOH / GUM / GOM / ADD / MAG / ADD / ADD / MAG / ADD / ADD / MAG / ADD /  | CHC/ |
| COM / ABZ / JAG / OBR / MOS / ROR                                                                                                                                                                                                                                                                                                                                                                                                                                                                                                                                                                                                                                                                                                                                                                                                                                                                                                                                                                                                                                                                                                                                                                                                                                                                                                                                                                                                                                                                                                                                                                                                                                                                                                                                                                                                                                                                                                                                                                                                                                                                                              |      |
| Fixture Material: Aluminum Die Cast                                                                                                                                                                                                                                                                                                                                                                                                                                                                                                                                                                                                                                                                                                                                                                                                                                                                                                                                                                                                                                                                                                                                                                                                                                                                                                                                                                                                                                                                                                                                                                                                                                                                                                                                                                                                                                                                                                                                                                                                                                                                                            |      |
| ELECTRICAL                                                                                                                                                                                                                                                                                                                                                                                                                                                                                                                                                                                                                                                                                                                                                                                                                                                                                                                                                                                                                                                                                                                                                                                                                                                                                                                                                                                                                                                                                                                                                                                                                                                                                                                                                                                                                                                                                                                                                                                                                                                                                                                     |      |
| Lamp Type: LED (Zhaga Standard)                                                                                                                                                                                                                                                                                                                                                                                                                                                                                                                                                                                                                                                                                                                                                                                                                                                                                                                                                                                                                                                                                                                                                                                                                                                                                                                                                                                                                                                                                                                                                                                                                                                                                                                                                                                                                                                                                                                                                                                                                                                                                                |      |
| Input Wattage (W): 20                                                                                                                                                                                                                                                                                                                                                                                                                                                                                                                                                                                                                                                                                                                                                                                                                                                                                                                                                                                                                                                                                                                                                                                                                                                                                                                                                                                                                                                                                                                                                                                                                                                                                                                                                                                                                                                                                                                                                                                                                                                                                                          |      |
| Total Output Wattage (W): 18.2                                                                                                                                                                                                                                                                                                                                                                                                                                                                                                                                                                                                                                                                                                                                                                                                                                                                                                                                                                                                                                                                                                                                                                                                                                                                                                                                                                                                                                                                                                                                                                                                                                                                                                                                                                                                                                                                                                                                                                                                                                                                                                 |      |
| Dimming: Tri-Mode (Non-Dimming and Phase Dimming (120Vac or                                                                                                                                                                                                                                                                                                                                                                                                                                                                                                                                                                                                                                                                                                                                                                                                                                                                                                                                                                                                                                                                                                                                                                                                                                                                                                                                                                                                                                                                                                                                                                                                                                                                                                                                                                                                                                                                                                                                                                                                                                                                    | ıly) |
| and 0-10V Dimming)                                                                                                                                                                                                                                                                                                                                                                                                                                                                                                                                                                                                                                                                                                                                                                                                                                                                                                                                                                                                                                                                                                                                                                                                                                                                                                                                                                                                                                                                                                                                                                                                                                                                                                                                                                                                                                                                                                                                                                                                                                                                                                             |      |
| Driver Included: Yes                                                                                                                                                                                                                                                                                                                                                                                                                                                                                                                                                                                                                                                                                                                                                                                                                                                                                                                                                                                                                                                                                                                                                                                                                                                                                                                                                                                                                                                                                                                                                                                                                                                                                                                                                                                                                                                                                                                                                                                                                                                                                                           |      |
| Driver Location: Integrated                                                                                                                                                                                                                                                                                                                                                                                                                                                                                                                                                                                                                                                                                                                                                                                                                                                                                                                                                                                                                                                                                                                                                                                                                                                                                                                                                                                                                                                                                                                                                                                                                                                                                                                                                                                                                                                                                                                                                                                                                                                                                                    |      |
| Driver Type: Constant Current - Universal Driver Class: Class 2                                                                                                                                                                                                                                                                                                                                                                                                                                                                                                                                                                                                                                                                                                                                                                                                                                                                                                                                                                                                                                                                                                                                                                                                                                                                                                                                                                                                                                                                                                                                                                                                                                                                                                                                                                                                                                                                                                                                                                                                                                                                |      |
|                                                                                                                                                                                                                                                                                                                                                                                                                                                                                                                                                                                                                                                                                                                                                                                                                                                                                                                                                                                                                                                                                                                                                                                                                                                                                                                                                                                                                                                                                                                                                                                                                                                                                                                                                                                                                                                                                                                                                                                                                                                                                                                                |      |
| Input Voltage (V): 120 - 277<br>Constant Current (MA): 500                                                                                                                                                                                                                                                                                                                                                                                                                                                                                                                                                                                                                                                                                                                                                                                                                                                                                                                                                                                                                                                                                                                                                                                                                                                                                                                                                                                                                                                                                                                                                                                                                                                                                                                                                                                                                                                                                                                                                                                                                                                                     |      |
|                                                                                                                                                                                                                                                                                                                                                                                                                                                                                                                                                                                                                                                                                                                                                                                                                                                                                                                                                                                                                                                                                                                                                                                                                                                                                                                                                                                                                                                                                                                                                                                                                                                                                                                                                                                                                                                                                                                                                                                                                                                                                                                                |      |
| LED                                                                                                                                                                                                                                                                                                                                                                                                                                                                                                                                                                                                                                                                                                                                                                                                                                                                                                                                                                                                                                                                                                                                                                                                                                                                                                                                                                                                                                                                                                                                                                                                                                                                                                                                                                                                                                                                                                                                                                                                                                                                                                                            |      |
|                                                                                                                                                                                                                                                                                                                                                                                                                                                                                                                                                                                                                                                                                                                                                                                                                                                                                                                                                                                                                                                                                                                                                                                                                                                                                                                                                                                                                                                                                                                                                                                                                                                                                                                                                                                                                                                                                                                                                                                                                                                                                                                                |      |

#### OPTICAL

| Reflector°: 14° to 48°                   |
|------------------------------------------|
| Adjustability: Rotational 350°; Tilt 90° |