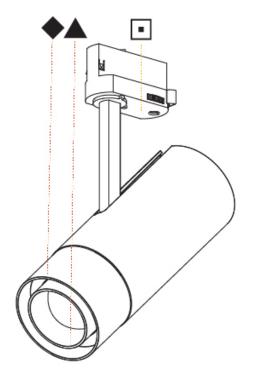

### A3D105-

| base number | LED     | Color       | Finishes  | Finishes   |
|-------------|---------|-------------|-----------|------------|
|             | Dimming | Temperature | (Diamond) | (Triangle) |

1. To build a product code in our configurator select the specify button on the base model # product page

2. To build a manual product code on this datasheet choose from the options listed below in blue font and add the suffix to the base model #

#### GENERAL

| VENERALE CONTRACTOR OF CONTRAC |      |
|--------------------------------------------------------------------------------------------------------------------------------------------------------------------------------------------------------------------------------------------------------------------------------------------------------------------------------------------------------------------------------------------------------------------------------------------------------------------------------------------------------------------------------------------------------------------------------------------------------------------------------------------------------------------------------------------------------------------------------------------------------------------------------------------------------------------------------------------------------------------------------------------------------------------------------------------------------------------------------------------------------------------------------------------------------------------------------------------------------------------------------------------------------------------------------------------------------------------------------------------------------------------------------------------------------------------------------------------------------------------------------------------------------------------------------------------------------------------------------------------------------------------------------------------------------------------------------------------------------------------------------------------------------------------------------------------------------------------------------------------------------------------------------------------------------------------------------------------------------------------------------------------------------------------------------------------------------------------------------------------------------------------------------------------------------------------------------------------------------------------------------|------|
| Series: Imagine                                                                                                                                                                                                                                                                                                                                                                                                                                                                                                                                                                                                                                                                                                                                                                                                                                                                                                                                                                                                                                                                                                                                                                                                                                                                                                                                                                                                                                                                                                                                                                                                                                                                                                                                                                                                                                                                                                                                                                                                                                                                                                                |      |
| Subseries: Imagine Flex                                                                                                                                                                                                                                                                                                                                                                                                                                                                                                                                                                                                                                                                                                                                                                                                                                                                                                                                                                                                                                                                                                                                                                                                                                                                                                                                                                                                                                                                                                                                                                                                                                                                                                                                                                                                                                                                                                                                                                                                                                                                                                        |      |
| Brand: Prolicht                                                                                                                                                                                                                                                                                                                                                                                                                                                                                                                                                                                                                                                                                                                                                                                                                                                                                                                                                                                                                                                                                                                                                                                                                                                                                                                                                                                                                                                                                                                                                                                                                                                                                                                                                                                                                                                                                                                                                                                                                                                                                                                |      |
| Division: Architectural                                                                                                                                                                                                                                                                                                                                                                                                                                                                                                                                                                                                                                                                                                                                                                                                                                                                                                                                                                                                                                                                                                                                                                                                                                                                                                                                                                                                                                                                                                                                                                                                                                                                                                                                                                                                                                                                                                                                                                                                                                                                                                        |      |
| Mounting Type: Surface                                                                                                                                                                                                                                                                                                                                                                                                                                                                                                                                                                                                                                                                                                                                                                                                                                                                                                                                                                                                                                                                                                                                                                                                                                                                                                                                                                                                                                                                                                                                                                                                                                                                                                                                                                                                                                                                                                                                                                                                                                                                                                         |      |
| Mounting Location: Ceiling                                                                                                                                                                                                                                                                                                                                                                                                                                                                                                                                                                                                                                                                                                                                                                                                                                                                                                                                                                                                                                                                                                                                                                                                                                                                                                                                                                                                                                                                                                                                                                                                                                                                                                                                                                                                                                                                                                                                                                                                                                                                                                     |      |
| Subcategory: Spots                                                                                                                                                                                                                                                                                                                                                                                                                                                                                                                                                                                                                                                                                                                                                                                                                                                                                                                                                                                                                                                                                                                                                                                                                                                                                                                                                                                                                                                                                                                                                                                                                                                                                                                                                                                                                                                                                                                                                                                                                                                                                                             |      |
| PHYSICAL                                                                                                                                                                                                                                                                                                                                                                                                                                                                                                                                                                                                                                                                                                                                                                                                                                                                                                                                                                                                                                                                                                                                                                                                                                                                                                                                                                                                                                                                                                                                                                                                                                                                                                                                                                                                                                                                                                                                                                                                                                                                                                                       |      |
| Shape: Cylinder                                                                                                                                                                                                                                                                                                                                                                                                                                                                                                                                                                                                                                                                                                                                                                                                                                                                                                                                                                                                                                                                                                                                                                                                                                                                                                                                                                                                                                                                                                                                                                                                                                                                                                                                                                                                                                                                                                                                                                                                                                                                                                                |      |
| Diameter (mm): 75                                                                                                                                                                                                                                                                                                                                                                                                                                                                                                                                                                                                                                                                                                                                                                                                                                                                                                                                                                                                                                                                                                                                                                                                                                                                                                                                                                                                                                                                                                                                                                                                                                                                                                                                                                                                                                                                                                                                                                                                                                                                                                              |      |
| Diameter (in): 2 <sup>15</sup> / <sub>16</sub>                                                                                                                                                                                                                                                                                                                                                                                                                                                                                                                                                                                                                                                                                                                                                                                                                                                                                                                                                                                                                                                                                                                                                                                                                                                                                                                                                                                                                                                                                                                                                                                                                                                                                                                                                                                                                                                                                                                                                                                                                                                                                 |      |
| Height (mm): 190                                                                                                                                                                                                                                                                                                                                                                                                                                                                                                                                                                                                                                                                                                                                                                                                                                                                                                                                                                                                                                                                                                                                                                                                                                                                                                                                                                                                                                                                                                                                                                                                                                                                                                                                                                                                                                                                                                                                                                                                                                                                                                               |      |
| Height (in): $7\frac{1}{2}$                                                                                                                                                                                                                                                                                                                                                                                                                                                                                                                                                                                                                                                                                                                                                                                                                                                                                                                                                                                                                                                                                                                                                                                                                                                                                                                                                                                                                                                                                                                                                                                                                                                                                                                                                                                                                                                                                                                                                                                                                                                                                                    |      |
| Max. Overall Height (mm): 235                                                                                                                                                                                                                                                                                                                                                                                                                                                                                                                                                                                                                                                                                                                                                                                                                                                                                                                                                                                                                                                                                                                                                                                                                                                                                                                                                                                                                                                                                                                                                                                                                                                                                                                                                                                                                                                                                                                                                                                                                                                                                                  |      |
| Max. Overall Height (in): 9 ¼                                                                                                                                                                                                                                                                                                                                                                                                                                                                                                                                                                                                                                                                                                                                                                                                                                                                                                                                                                                                                                                                                                                                                                                                                                                                                                                                                                                                                                                                                                                                                                                                                                                                                                                                                                                                                                                                                                                                                                                                                                                                                                  |      |
| Light Distribution: Adjustable / Direct                                                                                                                                                                                                                                                                                                                                                                                                                                                                                                                                                                                                                                                                                                                                                                                                                                                                                                                                                                                                                                                                                                                                                                                                                                                                                                                                                                                                                                                                                                                                                                                                                                                                                                                                                                                                                                                                                                                                                                                                                                                                                        |      |
| Weight (kg): 0.919                                                                                                                                                                                                                                                                                                                                                                                                                                                                                                                                                                                                                                                                                                                                                                                                                                                                                                                                                                                                                                                                                                                                                                                                                                                                                                                                                                                                                                                                                                                                                                                                                                                                                                                                                                                                                                                                                                                                                                                                                                                                                                             |      |
| Weight (lbs): 2.02                                                                                                                                                                                                                                                                                                                                                                                                                                                                                                                                                                                                                                                                                                                                                                                                                                                                                                                                                                                                                                                                                                                                                                                                                                                                                                                                                                                                                                                                                                                                                                                                                                                                                                                                                                                                                                                                                                                                                                                                                                                                                                             |      |
| Fixture Finish: SSR / BKV / CWI / CRY / HAB / UFT / ITA / RUA / FTG /                                                                                                                                                                                                                                                                                                                                                                                                                                                                                                                                                                                                                                                                                                                                                                                                                                                                                                                                                                                                                                                                                                                                                                                                                                                                                                                                                                                                                                                                                                                                                                                                                                                                                                                                                                                                                                                                                                                                                                                                                                                          |      |
| LOD / PUS / FRO / FUP / KIA / POP / BLS / SPG / MEY / GOH / GUM / GOM / ADD / MAG / ADD / ADD / MAG / ADD / ADD / MAG / ADD /  | CHC/ |
| COM / ABZ / JAG / OBR / MOS / ROR                                                                                                                                                                                                                                                                                                                                                                                                                                                                                                                                                                                                                                                                                                                                                                                                                                                                                                                                                                                                                                                                                                                                                                                                                                                                                                                                                                                                                                                                                                                                                                                                                                                                                                                                                                                                                                                                                                                                                                                                                                                                                              |      |
| Fixture Material: Aluminum Die Cast                                                                                                                                                                                                                                                                                                                                                                                                                                                                                                                                                                                                                                                                                                                                                                                                                                                                                                                                                                                                                                                                                                                                                                                                                                                                                                                                                                                                                                                                                                                                                                                                                                                                                                                                                                                                                                                                                                                                                                                                                                                                                            |      |
| ELECTRICAL                                                                                                                                                                                                                                                                                                                                                                                                                                                                                                                                                                                                                                                                                                                                                                                                                                                                                                                                                                                                                                                                                                                                                                                                                                                                                                                                                                                                                                                                                                                                                                                                                                                                                                                                                                                                                                                                                                                                                                                                                                                                                                                     |      |
| Lamp Type: LED (Zhaga Standard)                                                                                                                                                                                                                                                                                                                                                                                                                                                                                                                                                                                                                                                                                                                                                                                                                                                                                                                                                                                                                                                                                                                                                                                                                                                                                                                                                                                                                                                                                                                                                                                                                                                                                                                                                                                                                                                                                                                                                                                                                                                                                                |      |
| Input Wattage (W): 20                                                                                                                                                                                                                                                                                                                                                                                                                                                                                                                                                                                                                                                                                                                                                                                                                                                                                                                                                                                                                                                                                                                                                                                                                                                                                                                                                                                                                                                                                                                                                                                                                                                                                                                                                                                                                                                                                                                                                                                                                                                                                                          |      |
| Total Output Wattage (W): 18.2                                                                                                                                                                                                                                                                                                                                                                                                                                                                                                                                                                                                                                                                                                                                                                                                                                                                                                                                                                                                                                                                                                                                                                                                                                                                                                                                                                                                                                                                                                                                                                                                                                                                                                                                                                                                                                                                                                                                                                                                                                                                                                 |      |
| Dimming: Tri-Mode (Non-Dimming and Phase Dimming (120Vac or                                                                                                                                                                                                                                                                                                                                                                                                                                                                                                                                                                                                                                                                                                                                                                                                                                                                                                                                                                                                                                                                                                                                                                                                                                                                                                                                                                                                                                                                                                                                                                                                                                                                                                                                                                                                                                                                                                                                                                                                                                                                    | ıly) |
| and 0-10V Dimming)                                                                                                                                                                                                                                                                                                                                                                                                                                                                                                                                                                                                                                                                                                                                                                                                                                                                                                                                                                                                                                                                                                                                                                                                                                                                                                                                                                                                                                                                                                                                                                                                                                                                                                                                                                                                                                                                                                                                                                                                                                                                                                             |      |
| Driver Included: Yes                                                                                                                                                                                                                                                                                                                                                                                                                                                                                                                                                                                                                                                                                                                                                                                                                                                                                                                                                                                                                                                                                                                                                                                                                                                                                                                                                                                                                                                                                                                                                                                                                                                                                                                                                                                                                                                                                                                                                                                                                                                                                                           |      |
| Driver Location: Integrated                                                                                                                                                                                                                                                                                                                                                                                                                                                                                                                                                                                                                                                                                                                                                                                                                                                                                                                                                                                                                                                                                                                                                                                                                                                                                                                                                                                                                                                                                                                                                                                                                                                                                                                                                                                                                                                                                                                                                                                                                                                                                                    |      |
| Driver Type: Constant Current - Universal Driver Class: Class 2                                                                                                                                                                                                                                                                                                                                                                                                                                                                                                                                                                                                                                                                                                                                                                                                                                                                                                                                                                                                                                                                                                                                                                                                                                                                                                                                                                                                                                                                                                                                                                                                                                                                                                                                                                                                                                                                                                                                                                                                                                                                |      |
|                                                                                                                                                                                                                                                                                                                                                                                                                                                                                                                                                                                                                                                                                                                                                                                                                                                                                                                                                                                                                                                                                                                                                                                                                                                                                                                                                                                                                                                                                                                                                                                                                                                                                                                                                                                                                                                                                                                                                                                                                                                                                                                                |      |
| Input Voltage (V): 120 - 277<br>Constant Current (MA): 500                                                                                                                                                                                                                                                                                                                                                                                                                                                                                                                                                                                                                                                                                                                                                                                                                                                                                                                                                                                                                                                                                                                                                                                                                                                                                                                                                                                                                                                                                                                                                                                                                                                                                                                                                                                                                                                                                                                                                                                                                                                                     |      |
|                                                                                                                                                                                                                                                                                                                                                                                                                                                                                                                                                                                                                                                                                                                                                                                                                                                                                                                                                                                                                                                                                                                                                                                                                                                                                                                                                                                                                                                                                                                                                                                                                                                                                                                                                                                                                                                                                                                                                                                                                                                                                                                                |      |
| LED                                                                                                                                                                                                                                                                                                                                                                                                                                                                                                                                                                                                                                                                                                                                                                                                                                                                                                                                                                                                                                                                                                                                                                                                                                                                                                                                                                                                                                                                                                                                                                                                                                                                                                                                                                                                                                                                                                                                                                                                                                                                                                                            |      |
|                                                                                                                                                                                                                                                                                                                                                                                                                                                                                                                                                                                                                                                                                                                                                                                                                                                                                                                                                                                                                                                                                                                                                                                                                                                                                                                                                                                                                                                                                                                                                                                                                                                                                                                                                                                                                                                                                                                                                                                                                                                                                                                                |      |

#### OPTICAL

| Reflector°: 14° to 48°                   |
|------------------------------------------|
| Adjustability: Rotational 350°; Tilt 90° |