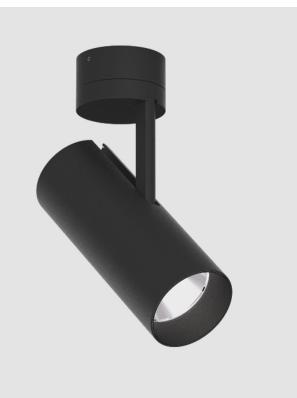

## **IMAGINE FLEX SURFACE**

#### GENERAL

| VENERALE CONTRACTOR OF CONTRAC |      |
|--------------------------------------------------------------------------------------------------------------------------------------------------------------------------------------------------------------------------------------------------------------------------------------------------------------------------------------------------------------------------------------------------------------------------------------------------------------------------------------------------------------------------------------------------------------------------------------------------------------------------------------------------------------------------------------------------------------------------------------------------------------------------------------------------------------------------------------------------------------------------------------------------------------------------------------------------------------------------------------------------------------------------------------------------------------------------------------------------------------------------------------------------------------------------------------------------------------------------------------------------------------------------------------------------------------------------------------------------------------------------------------------------------------------------------------------------------------------------------------------------------------------------------------------------------------------------------------------------------------------------------------------------------------------------------------------------------------------------------------------------------------------------------------------------------------------------------------------------------------------------------------------------------------------------------------------------------------------------------------------------------------------------------------------------------------------------------------------------------------------------------|------|
| Series: Imagine                                                                                                                                                                                                                                                                                                                                                                                                                                                                                                                                                                                                                                                                                                                                                                                                                                                                                                                                                                                                                                                                                                                                                                                                                                                                                                                                                                                                                                                                                                                                                                                                                                                                                                                                                                                                                                                                                                                                                                                                                                                                                                                |      |
| Subseries: Imagine Flex                                                                                                                                                                                                                                                                                                                                                                                                                                                                                                                                                                                                                                                                                                                                                                                                                                                                                                                                                                                                                                                                                                                                                                                                                                                                                                                                                                                                                                                                                                                                                                                                                                                                                                                                                                                                                                                                                                                                                                                                                                                                                                        |      |
| Brand: Prolicht                                                                                                                                                                                                                                                                                                                                                                                                                                                                                                                                                                                                                                                                                                                                                                                                                                                                                                                                                                                                                                                                                                                                                                                                                                                                                                                                                                                                                                                                                                                                                                                                                                                                                                                                                                                                                                                                                                                                                                                                                                                                                                                |      |
| Division: Architectural                                                                                                                                                                                                                                                                                                                                                                                                                                                                                                                                                                                                                                                                                                                                                                                                                                                                                                                                                                                                                                                                                                                                                                                                                                                                                                                                                                                                                                                                                                                                                                                                                                                                                                                                                                                                                                                                                                                                                                                                                                                                                                        |      |
| Mounting Type: Surface                                                                                                                                                                                                                                                                                                                                                                                                                                                                                                                                                                                                                                                                                                                                                                                                                                                                                                                                                                                                                                                                                                                                                                                                                                                                                                                                                                                                                                                                                                                                                                                                                                                                                                                                                                                                                                                                                                                                                                                                                                                                                                         |      |
| Mounting Location: Ceiling                                                                                                                                                                                                                                                                                                                                                                                                                                                                                                                                                                                                                                                                                                                                                                                                                                                                                                                                                                                                                                                                                                                                                                                                                                                                                                                                                                                                                                                                                                                                                                                                                                                                                                                                                                                                                                                                                                                                                                                                                                                                                                     |      |
| Subcategory: Spots                                                                                                                                                                                                                                                                                                                                                                                                                                                                                                                                                                                                                                                                                                                                                                                                                                                                                                                                                                                                                                                                                                                                                                                                                                                                                                                                                                                                                                                                                                                                                                                                                                                                                                                                                                                                                                                                                                                                                                                                                                                                                                             |      |
| PHYSICAL                                                                                                                                                                                                                                                                                                                                                                                                                                                                                                                                                                                                                                                                                                                                                                                                                                                                                                                                                                                                                                                                                                                                                                                                                                                                                                                                                                                                                                                                                                                                                                                                                                                                                                                                                                                                                                                                                                                                                                                                                                                                                                                       |      |
| Shape: Cylinder                                                                                                                                                                                                                                                                                                                                                                                                                                                                                                                                                                                                                                                                                                                                                                                                                                                                                                                                                                                                                                                                                                                                                                                                                                                                                                                                                                                                                                                                                                                                                                                                                                                                                                                                                                                                                                                                                                                                                                                                                                                                                                                |      |
| Diameter (mm): 75                                                                                                                                                                                                                                                                                                                                                                                                                                                                                                                                                                                                                                                                                                                                                                                                                                                                                                                                                                                                                                                                                                                                                                                                                                                                                                                                                                                                                                                                                                                                                                                                                                                                                                                                                                                                                                                                                                                                                                                                                                                                                                              |      |
| Diameter (in): 2 <sup>15</sup> / <sub>16</sub>                                                                                                                                                                                                                                                                                                                                                                                                                                                                                                                                                                                                                                                                                                                                                                                                                                                                                                                                                                                                                                                                                                                                                                                                                                                                                                                                                                                                                                                                                                                                                                                                                                                                                                                                                                                                                                                                                                                                                                                                                                                                                 |      |
| Height (mm): 190                                                                                                                                                                                                                                                                                                                                                                                                                                                                                                                                                                                                                                                                                                                                                                                                                                                                                                                                                                                                                                                                                                                                                                                                                                                                                                                                                                                                                                                                                                                                                                                                                                                                                                                                                                                                                                                                                                                                                                                                                                                                                                               |      |
| Height (in): $7\frac{1}{2}$                                                                                                                                                                                                                                                                                                                                                                                                                                                                                                                                                                                                                                                                                                                                                                                                                                                                                                                                                                                                                                                                                                                                                                                                                                                                                                                                                                                                                                                                                                                                                                                                                                                                                                                                                                                                                                                                                                                                                                                                                                                                                                    |      |
| Max. Overall Height (mm): 235                                                                                                                                                                                                                                                                                                                                                                                                                                                                                                                                                                                                                                                                                                                                                                                                                                                                                                                                                                                                                                                                                                                                                                                                                                                                                                                                                                                                                                                                                                                                                                                                                                                                                                                                                                                                                                                                                                                                                                                                                                                                                                  |      |
| Max. Overall Height (in): 9 ¼                                                                                                                                                                                                                                                                                                                                                                                                                                                                                                                                                                                                                                                                                                                                                                                                                                                                                                                                                                                                                                                                                                                                                                                                                                                                                                                                                                                                                                                                                                                                                                                                                                                                                                                                                                                                                                                                                                                                                                                                                                                                                                  |      |
| Light Distribution: Adjustable / Direct                                                                                                                                                                                                                                                                                                                                                                                                                                                                                                                                                                                                                                                                                                                                                                                                                                                                                                                                                                                                                                                                                                                                                                                                                                                                                                                                                                                                                                                                                                                                                                                                                                                                                                                                                                                                                                                                                                                                                                                                                                                                                        |      |
| Weight (kg): 0.919                                                                                                                                                                                                                                                                                                                                                                                                                                                                                                                                                                                                                                                                                                                                                                                                                                                                                                                                                                                                                                                                                                                                                                                                                                                                                                                                                                                                                                                                                                                                                                                                                                                                                                                                                                                                                                                                                                                                                                                                                                                                                                             |      |
| Weight (lbs): 2.02                                                                                                                                                                                                                                                                                                                                                                                                                                                                                                                                                                                                                                                                                                                                                                                                                                                                                                                                                                                                                                                                                                                                                                                                                                                                                                                                                                                                                                                                                                                                                                                                                                                                                                                                                                                                                                                                                                                                                                                                                                                                                                             |      |
| Fixture Finish: SSR / BKV / CWI / CRY / HAB / UFT / ITA / RUA / FTG /                                                                                                                                                                                                                                                                                                                                                                                                                                                                                                                                                                                                                                                                                                                                                                                                                                                                                                                                                                                                                                                                                                                                                                                                                                                                                                                                                                                                                                                                                                                                                                                                                                                                                                                                                                                                                                                                                                                                                                                                                                                          |      |
| LOD / PUS / FRO / FUP / KIA / POP / BLS / SPG / MEY / GOH / GUM / GOM / ADD / MAG / ADD / ADD / MAG / ADD / ADD / MAG / ADD /  | CHC/ |
| COM / ABZ / JAG / OBR / MOS / ROR                                                                                                                                                                                                                                                                                                                                                                                                                                                                                                                                                                                                                                                                                                                                                                                                                                                                                                                                                                                                                                                                                                                                                                                                                                                                                                                                                                                                                                                                                                                                                                                                                                                                                                                                                                                                                                                                                                                                                                                                                                                                                              |      |
| Fixture Material: Aluminum Die Cast                                                                                                                                                                                                                                                                                                                                                                                                                                                                                                                                                                                                                                                                                                                                                                                                                                                                                                                                                                                                                                                                                                                                                                                                                                                                                                                                                                                                                                                                                                                                                                                                                                                                                                                                                                                                                                                                                                                                                                                                                                                                                            |      |
| ELECTRICAL                                                                                                                                                                                                                                                                                                                                                                                                                                                                                                                                                                                                                                                                                                                                                                                                                                                                                                                                                                                                                                                                                                                                                                                                                                                                                                                                                                                                                                                                                                                                                                                                                                                                                                                                                                                                                                                                                                                                                                                                                                                                                                                     |      |
| Lamp Type: LED (Zhaga Standard)                                                                                                                                                                                                                                                                                                                                                                                                                                                                                                                                                                                                                                                                                                                                                                                                                                                                                                                                                                                                                                                                                                                                                                                                                                                                                                                                                                                                                                                                                                                                                                                                                                                                                                                                                                                                                                                                                                                                                                                                                                                                                                |      |
| Input Wattage (W): 20                                                                                                                                                                                                                                                                                                                                                                                                                                                                                                                                                                                                                                                                                                                                                                                                                                                                                                                                                                                                                                                                                                                                                                                                                                                                                                                                                                                                                                                                                                                                                                                                                                                                                                                                                                                                                                                                                                                                                                                                                                                                                                          |      |
| Total Output Wattage (W): 18.2                                                                                                                                                                                                                                                                                                                                                                                                                                                                                                                                                                                                                                                                                                                                                                                                                                                                                                                                                                                                                                                                                                                                                                                                                                                                                                                                                                                                                                                                                                                                                                                                                                                                                                                                                                                                                                                                                                                                                                                                                                                                                                 |      |
| Dimming: Tri-Mode (Non-Dimming and Phase Dimming (120Vac or                                                                                                                                                                                                                                                                                                                                                                                                                                                                                                                                                                                                                                                                                                                                                                                                                                                                                                                                                                                                                                                                                                                                                                                                                                                                                                                                                                                                                                                                                                                                                                                                                                                                                                                                                                                                                                                                                                                                                                                                                                                                    | ıly) |
| and 0-10V Dimming)                                                                                                                                                                                                                                                                                                                                                                                                                                                                                                                                                                                                                                                                                                                                                                                                                                                                                                                                                                                                                                                                                                                                                                                                                                                                                                                                                                                                                                                                                                                                                                                                                                                                                                                                                                                                                                                                                                                                                                                                                                                                                                             |      |
| Driver Included: Yes                                                                                                                                                                                                                                                                                                                                                                                                                                                                                                                                                                                                                                                                                                                                                                                                                                                                                                                                                                                                                                                                                                                                                                                                                                                                                                                                                                                                                                                                                                                                                                                                                                                                                                                                                                                                                                                                                                                                                                                                                                                                                                           |      |
| Driver Location: Integrated                                                                                                                                                                                                                                                                                                                                                                                                                                                                                                                                                                                                                                                                                                                                                                                                                                                                                                                                                                                                                                                                                                                                                                                                                                                                                                                                                                                                                                                                                                                                                                                                                                                                                                                                                                                                                                                                                                                                                                                                                                                                                                    |      |
| Driver Type: Constant Current - Universal Driver Class: Class 2                                                                                                                                                                                                                                                                                                                                                                                                                                                                                                                                                                                                                                                                                                                                                                                                                                                                                                                                                                                                                                                                                                                                                                                                                                                                                                                                                                                                                                                                                                                                                                                                                                                                                                                                                                                                                                                                                                                                                                                                                                                                |      |
|                                                                                                                                                                                                                                                                                                                                                                                                                                                                                                                                                                                                                                                                                                                                                                                                                                                                                                                                                                                                                                                                                                                                                                                                                                                                                                                                                                                                                                                                                                                                                                                                                                                                                                                                                                                                                                                                                                                                                                                                                                                                                                                                |      |
| Input Voltage (V): 120 - 277<br>Constant Current (MA): 500                                                                                                                                                                                                                                                                                                                                                                                                                                                                                                                                                                                                                                                                                                                                                                                                                                                                                                                                                                                                                                                                                                                                                                                                                                                                                                                                                                                                                                                                                                                                                                                                                                                                                                                                                                                                                                                                                                                                                                                                                                                                     |      |
|                                                                                                                                                                                                                                                                                                                                                                                                                                                                                                                                                                                                                                                                                                                                                                                                                                                                                                                                                                                                                                                                                                                                                                                                                                                                                                                                                                                                                                                                                                                                                                                                                                                                                                                                                                                                                                                                                                                                                                                                                                                                                                                                |      |
| LED                                                                                                                                                                                                                                                                                                                                                                                                                                                                                                                                                                                                                                                                                                                                                                                                                                                                                                                                                                                                                                                                                                                                                                                                                                                                                                                                                                                                                                                                                                                                                                                                                                                                                                                                                                                                                                                                                                                                                                                                                                                                                                                            |      |
|                                                                                                                                                                                                                                                                                                                                                                                                                                                                                                                                                                                                                                                                                                                                                                                                                                                                                                                                                                                                                                                                                                                                                                                                                                                                                                                                                                                                                                                                                                                                                                                                                                                                                                                                                                                                                                                                                                                                                                                                                                                                                                                                |      |