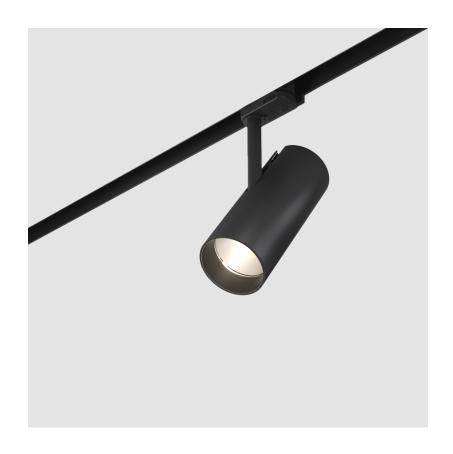

## **IMAGINE FLEX SURFACE**

#### GENERAL

| VENERALE CONTRACTOR OF CONTRAC |      |
|--------------------------------------------------------------------------------------------------------------------------------------------------------------------------------------------------------------------------------------------------------------------------------------------------------------------------------------------------------------------------------------------------------------------------------------------------------------------------------------------------------------------------------------------------------------------------------------------------------------------------------------------------------------------------------------------------------------------------------------------------------------------------------------------------------------------------------------------------------------------------------------------------------------------------------------------------------------------------------------------------------------------------------------------------------------------------------------------------------------------------------------------------------------------------------------------------------------------------------------------------------------------------------------------------------------------------------------------------------------------------------------------------------------------------------------------------------------------------------------------------------------------------------------------------------------------------------------------------------------------------------------------------------------------------------------------------------------------------------------------------------------------------------------------------------------------------------------------------------------------------------------------------------------------------------------------------------------------------------------------------------------------------------------------------------------------------------------------------------------------------------|------|
| Series: Imagine                                                                                                                                                                                                                                                                                                                                                                                                                                                                                                                                                                                                                                                                                                                                                                                                                                                                                                                                                                                                                                                                                                                                                                                                                                                                                                                                                                                                                                                                                                                                                                                                                                                                                                                                                                                                                                                                                                                                                                                                                                                                                                                |      |
| Subseries: Imagine Flex                                                                                                                                                                                                                                                                                                                                                                                                                                                                                                                                                                                                                                                                                                                                                                                                                                                                                                                                                                                                                                                                                                                                                                                                                                                                                                                                                                                                                                                                                                                                                                                                                                                                                                                                                                                                                                                                                                                                                                                                                                                                                                        |      |
| Brand: Prolicht                                                                                                                                                                                                                                                                                                                                                                                                                                                                                                                                                                                                                                                                                                                                                                                                                                                                                                                                                                                                                                                                                                                                                                                                                                                                                                                                                                                                                                                                                                                                                                                                                                                                                                                                                                                                                                                                                                                                                                                                                                                                                                                |      |
| Division: Architectural                                                                                                                                                                                                                                                                                                                                                                                                                                                                                                                                                                                                                                                                                                                                                                                                                                                                                                                                                                                                                                                                                                                                                                                                                                                                                                                                                                                                                                                                                                                                                                                                                                                                                                                                                                                                                                                                                                                                                                                                                                                                                                        |      |
| Mounting Type: Surface                                                                                                                                                                                                                                                                                                                                                                                                                                                                                                                                                                                                                                                                                                                                                                                                                                                                                                                                                                                                                                                                                                                                                                                                                                                                                                                                                                                                                                                                                                                                                                                                                                                                                                                                                                                                                                                                                                                                                                                                                                                                                                         |      |
| Mounting Location: Ceiling                                                                                                                                                                                                                                                                                                                                                                                                                                                                                                                                                                                                                                                                                                                                                                                                                                                                                                                                                                                                                                                                                                                                                                                                                                                                                                                                                                                                                                                                                                                                                                                                                                                                                                                                                                                                                                                                                                                                                                                                                                                                                                     |      |
| Subcategory: Spots                                                                                                                                                                                                                                                                                                                                                                                                                                                                                                                                                                                                                                                                                                                                                                                                                                                                                                                                                                                                                                                                                                                                                                                                                                                                                                                                                                                                                                                                                                                                                                                                                                                                                                                                                                                                                                                                                                                                                                                                                                                                                                             |      |
| PHYSICAL                                                                                                                                                                                                                                                                                                                                                                                                                                                                                                                                                                                                                                                                                                                                                                                                                                                                                                                                                                                                                                                                                                                                                                                                                                                                                                                                                                                                                                                                                                                                                                                                                                                                                                                                                                                                                                                                                                                                                                                                                                                                                                                       |      |
| Shape: Cylinder                                                                                                                                                                                                                                                                                                                                                                                                                                                                                                                                                                                                                                                                                                                                                                                                                                                                                                                                                                                                                                                                                                                                                                                                                                                                                                                                                                                                                                                                                                                                                                                                                                                                                                                                                                                                                                                                                                                                                                                                                                                                                                                |      |
| Diameter (mm): 75                                                                                                                                                                                                                                                                                                                                                                                                                                                                                                                                                                                                                                                                                                                                                                                                                                                                                                                                                                                                                                                                                                                                                                                                                                                                                                                                                                                                                                                                                                                                                                                                                                                                                                                                                                                                                                                                                                                                                                                                                                                                                                              |      |
| Diameter (in): 2 <sup>15</sup> / <sub>16</sub>                                                                                                                                                                                                                                                                                                                                                                                                                                                                                                                                                                                                                                                                                                                                                                                                                                                                                                                                                                                                                                                                                                                                                                                                                                                                                                                                                                                                                                                                                                                                                                                                                                                                                                                                                                                                                                                                                                                                                                                                                                                                                 |      |
| Height (mm): 190                                                                                                                                                                                                                                                                                                                                                                                                                                                                                                                                                                                                                                                                                                                                                                                                                                                                                                                                                                                                                                                                                                                                                                                                                                                                                                                                                                                                                                                                                                                                                                                                                                                                                                                                                                                                                                                                                                                                                                                                                                                                                                               |      |
| Height (in): $7\frac{1}{2}$                                                                                                                                                                                                                                                                                                                                                                                                                                                                                                                                                                                                                                                                                                                                                                                                                                                                                                                                                                                                                                                                                                                                                                                                                                                                                                                                                                                                                                                                                                                                                                                                                                                                                                                                                                                                                                                                                                                                                                                                                                                                                                    |      |
| Max. Overall Height (mm): 235                                                                                                                                                                                                                                                                                                                                                                                                                                                                                                                                                                                                                                                                                                                                                                                                                                                                                                                                                                                                                                                                                                                                                                                                                                                                                                                                                                                                                                                                                                                                                                                                                                                                                                                                                                                                                                                                                                                                                                                                                                                                                                  |      |
| Max. Overall Height (in): 9 ¼                                                                                                                                                                                                                                                                                                                                                                                                                                                                                                                                                                                                                                                                                                                                                                                                                                                                                                                                                                                                                                                                                                                                                                                                                                                                                                                                                                                                                                                                                                                                                                                                                                                                                                                                                                                                                                                                                                                                                                                                                                                                                                  |      |
| Light Distribution: Adjustable / Direct                                                                                                                                                                                                                                                                                                                                                                                                                                                                                                                                                                                                                                                                                                                                                                                                                                                                                                                                                                                                                                                                                                                                                                                                                                                                                                                                                                                                                                                                                                                                                                                                                                                                                                                                                                                                                                                                                                                                                                                                                                                                                        |      |
| Weight (kg): 0.919                                                                                                                                                                                                                                                                                                                                                                                                                                                                                                                                                                                                                                                                                                                                                                                                                                                                                                                                                                                                                                                                                                                                                                                                                                                                                                                                                                                                                                                                                                                                                                                                                                                                                                                                                                                                                                                                                                                                                                                                                                                                                                             |      |
| Weight (lbs): 2.02                                                                                                                                                                                                                                                                                                                                                                                                                                                                                                                                                                                                                                                                                                                                                                                                                                                                                                                                                                                                                                                                                                                                                                                                                                                                                                                                                                                                                                                                                                                                                                                                                                                                                                                                                                                                                                                                                                                                                                                                                                                                                                             |      |
| Fixture Finish: SSR / BKV / CWI / CRY / HAB / UFT / ITA / RUA / FTG /                                                                                                                                                                                                                                                                                                                                                                                                                                                                                                                                                                                                                                                                                                                                                                                                                                                                                                                                                                                                                                                                                                                                                                                                                                                                                                                                                                                                                                                                                                                                                                                                                                                                                                                                                                                                                                                                                                                                                                                                                                                          |      |
| LOD / PUS / FRO / FUP / KIA / POP / BLS / SPG / MEY / GOH / GUM / GOM / ADD / MAG / ADD / ADD / MAG / ADD / ADD / MAG / ADD /  | CHC/ |
| COM / ABZ / JAG / OBR / MOS / ROR                                                                                                                                                                                                                                                                                                                                                                                                                                                                                                                                                                                                                                                                                                                                                                                                                                                                                                                                                                                                                                                                                                                                                                                                                                                                                                                                                                                                                                                                                                                                                                                                                                                                                                                                                                                                                                                                                                                                                                                                                                                                                              |      |
| Fixture Material: Aluminum Die Cast                                                                                                                                                                                                                                                                                                                                                                                                                                                                                                                                                                                                                                                                                                                                                                                                                                                                                                                                                                                                                                                                                                                                                                                                                                                                                                                                                                                                                                                                                                                                                                                                                                                                                                                                                                                                                                                                                                                                                                                                                                                                                            |      |
| ELECTRICAL                                                                                                                                                                                                                                                                                                                                                                                                                                                                                                                                                                                                                                                                                                                                                                                                                                                                                                                                                                                                                                                                                                                                                                                                                                                                                                                                                                                                                                                                                                                                                                                                                                                                                                                                                                                                                                                                                                                                                                                                                                                                                                                     |      |
| Lamp Type: LED (Zhaga Standard)                                                                                                                                                                                                                                                                                                                                                                                                                                                                                                                                                                                                                                                                                                                                                                                                                                                                                                                                                                                                                                                                                                                                                                                                                                                                                                                                                                                                                                                                                                                                                                                                                                                                                                                                                                                                                                                                                                                                                                                                                                                                                                |      |
| Input Wattage (W): 20                                                                                                                                                                                                                                                                                                                                                                                                                                                                                                                                                                                                                                                                                                                                                                                                                                                                                                                                                                                                                                                                                                                                                                                                                                                                                                                                                                                                                                                                                                                                                                                                                                                                                                                                                                                                                                                                                                                                                                                                                                                                                                          |      |
| Total Output Wattage (W): 18.2                                                                                                                                                                                                                                                                                                                                                                                                                                                                                                                                                                                                                                                                                                                                                                                                                                                                                                                                                                                                                                                                                                                                                                                                                                                                                                                                                                                                                                                                                                                                                                                                                                                                                                                                                                                                                                                                                                                                                                                                                                                                                                 |      |
| Dimming: Tri-Mode (Non-Dimming and Phase Dimming (120Vac or                                                                                                                                                                                                                                                                                                                                                                                                                                                                                                                                                                                                                                                                                                                                                                                                                                                                                                                                                                                                                                                                                                                                                                                                                                                                                                                                                                                                                                                                                                                                                                                                                                                                                                                                                                                                                                                                                                                                                                                                                                                                    | ıly) |
| and 0-10V Dimming)                                                                                                                                                                                                                                                                                                                                                                                                                                                                                                                                                                                                                                                                                                                                                                                                                                                                                                                                                                                                                                                                                                                                                                                                                                                                                                                                                                                                                                                                                                                                                                                                                                                                                                                                                                                                                                                                                                                                                                                                                                                                                                             |      |
| Driver Included: Yes                                                                                                                                                                                                                                                                                                                                                                                                                                                                                                                                                                                                                                                                                                                                                                                                                                                                                                                                                                                                                                                                                                                                                                                                                                                                                                                                                                                                                                                                                                                                                                                                                                                                                                                                                                                                                                                                                                                                                                                                                                                                                                           |      |
| Driver Location: Integrated                                                                                                                                                                                                                                                                                                                                                                                                                                                                                                                                                                                                                                                                                                                                                                                                                                                                                                                                                                                                                                                                                                                                                                                                                                                                                                                                                                                                                                                                                                                                                                                                                                                                                                                                                                                                                                                                                                                                                                                                                                                                                                    |      |
| Driver Type: Constant Current - Universal Driver Class: Class 2                                                                                                                                                                                                                                                                                                                                                                                                                                                                                                                                                                                                                                                                                                                                                                                                                                                                                                                                                                                                                                                                                                                                                                                                                                                                                                                                                                                                                                                                                                                                                                                                                                                                                                                                                                                                                                                                                                                                                                                                                                                                |      |
|                                                                                                                                                                                                                                                                                                                                                                                                                                                                                                                                                                                                                                                                                                                                                                                                                                                                                                                                                                                                                                                                                                                                                                                                                                                                                                                                                                                                                                                                                                                                                                                                                                                                                                                                                                                                                                                                                                                                                                                                                                                                                                                                |      |
| Input Voltage (V): 120 - 277<br>Constant Current (MA): 500                                                                                                                                                                                                                                                                                                                                                                                                                                                                                                                                                                                                                                                                                                                                                                                                                                                                                                                                                                                                                                                                                                                                                                                                                                                                                                                                                                                                                                                                                                                                                                                                                                                                                                                                                                                                                                                                                                                                                                                                                                                                     |      |
|                                                                                                                                                                                                                                                                                                                                                                                                                                                                                                                                                                                                                                                                                                                                                                                                                                                                                                                                                                                                                                                                                                                                                                                                                                                                                                                                                                                                                                                                                                                                                                                                                                                                                                                                                                                                                                                                                                                                                                                                                                                                                                                                |      |
| LED                                                                                                                                                                                                                                                                                                                                                                                                                                                                                                                                                                                                                                                                                                                                                                                                                                                                                                                                                                                                                                                                                                                                                                                                                                                                                                                                                                                                                                                                                                                                                                                                                                                                                                                                                                                                                                                                                                                                                                                                                                                                                                                            |      |
|                                                                                                                                                                                                                                                                                                                                                                                                                                                                                                                                                                                                                                                                                                                                                                                                                                                                                                                                                                                                                                                                                                                                                                                                                                                                                                                                                                                                                                                                                                                                                                                                                                                                                                                                                                                                                                                                                                                                                                                                                                                                                                                                |      |