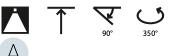

#### OPTICAL

| Reflector°: 14° to 48°                   |
|------------------------------------------|
| Adjustability: Rotational 350°; Tilt 90° |