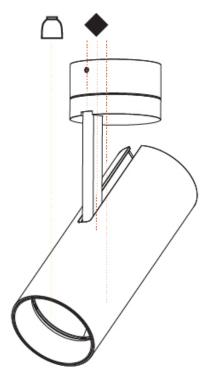

#### OPTICAL

| Reflector°: 14° to 48°                   |
|------------------------------------------|
| Adjustability: Rotational 350°; Tilt 90° |