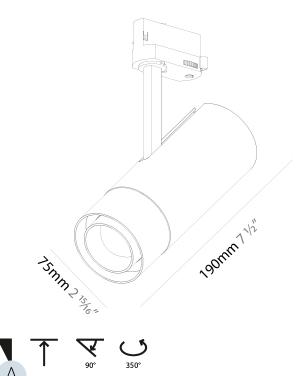

#### GENERAL

| VENERALE CONTRACTOR OF CONTRAC |      |
|--------------------------------------------------------------------------------------------------------------------------------------------------------------------------------------------------------------------------------------------------------------------------------------------------------------------------------------------------------------------------------------------------------------------------------------------------------------------------------------------------------------------------------------------------------------------------------------------------------------------------------------------------------------------------------------------------------------------------------------------------------------------------------------------------------------------------------------------------------------------------------------------------------------------------------------------------------------------------------------------------------------------------------------------------------------------------------------------------------------------------------------------------------------------------------------------------------------------------------------------------------------------------------------------------------------------------------------------------------------------------------------------------------------------------------------------------------------------------------------------------------------------------------------------------------------------------------------------------------------------------------------------------------------------------------------------------------------------------------------------------------------------------------------------------------------------------------------------------------------------------------------------------------------------------------------------------------------------------------------------------------------------------------------------------------------------------------------------------------------------------------|------|
| Series: Imagine                                                                                                                                                                                                                                                                                                                                                                                                                                                                                                                                                                                                                                                                                                                                                                                                                                                                                                                                                                                                                                                                                                                                                                                                                                                                                                                                                                                                                                                                                                                                                                                                                                                                                                                                                                                                                                                                                                                                                                                                                                                                                                                |      |
| Subseries: Imagine Flex                                                                                                                                                                                                                                                                                                                                                                                                                                                                                                                                                                                                                                                                                                                                                                                                                                                                                                                                                                                                                                                                                                                                                                                                                                                                                                                                                                                                                                                                                                                                                                                                                                                                                                                                                                                                                                                                                                                                                                                                                                                                                                        |      |
| Brand: Prolicht                                                                                                                                                                                                                                                                                                                                                                                                                                                                                                                                                                                                                                                                                                                                                                                                                                                                                                                                                                                                                                                                                                                                                                                                                                                                                                                                                                                                                                                                                                                                                                                                                                                                                                                                                                                                                                                                                                                                                                                                                                                                                                                |      |
| Division: Architectural                                                                                                                                                                                                                                                                                                                                                                                                                                                                                                                                                                                                                                                                                                                                                                                                                                                                                                                                                                                                                                                                                                                                                                                                                                                                                                                                                                                                                                                                                                                                                                                                                                                                                                                                                                                                                                                                                                                                                                                                                                                                                                        |      |
| Mounting Type: Surface                                                                                                                                                                                                                                                                                                                                                                                                                                                                                                                                                                                                                                                                                                                                                                                                                                                                                                                                                                                                                                                                                                                                                                                                                                                                                                                                                                                                                                                                                                                                                                                                                                                                                                                                                                                                                                                                                                                                                                                                                                                                                                         |      |
| Mounting Location: Ceiling                                                                                                                                                                                                                                                                                                                                                                                                                                                                                                                                                                                                                                                                                                                                                                                                                                                                                                                                                                                                                                                                                                                                                                                                                                                                                                                                                                                                                                                                                                                                                                                                                                                                                                                                                                                                                                                                                                                                                                                                                                                                                                     |      |
| Subcategory: Spots                                                                                                                                                                                                                                                                                                                                                                                                                                                                                                                                                                                                                                                                                                                                                                                                                                                                                                                                                                                                                                                                                                                                                                                                                                                                                                                                                                                                                                                                                                                                                                                                                                                                                                                                                                                                                                                                                                                                                                                                                                                                                                             |      |
| PHYSICAL                                                                                                                                                                                                                                                                                                                                                                                                                                                                                                                                                                                                                                                                                                                                                                                                                                                                                                                                                                                                                                                                                                                                                                                                                                                                                                                                                                                                                                                                                                                                                                                                                                                                                                                                                                                                                                                                                                                                                                                                                                                                                                                       |      |
| Shape: Cylinder                                                                                                                                                                                                                                                                                                                                                                                                                                                                                                                                                                                                                                                                                                                                                                                                                                                                                                                                                                                                                                                                                                                                                                                                                                                                                                                                                                                                                                                                                                                                                                                                                                                                                                                                                                                                                                                                                                                                                                                                                                                                                                                |      |
| Diameter (mm): 75                                                                                                                                                                                                                                                                                                                                                                                                                                                                                                                                                                                                                                                                                                                                                                                                                                                                                                                                                                                                                                                                                                                                                                                                                                                                                                                                                                                                                                                                                                                                                                                                                                                                                                                                                                                                                                                                                                                                                                                                                                                                                                              |      |
| Diameter (in): 2 <sup>15</sup> / <sub>16</sub>                                                                                                                                                                                                                                                                                                                                                                                                                                                                                                                                                                                                                                                                                                                                                                                                                                                                                                                                                                                                                                                                                                                                                                                                                                                                                                                                                                                                                                                                                                                                                                                                                                                                                                                                                                                                                                                                                                                                                                                                                                                                                 |      |
| Height (mm): 190                                                                                                                                                                                                                                                                                                                                                                                                                                                                                                                                                                                                                                                                                                                                                                                                                                                                                                                                                                                                                                                                                                                                                                                                                                                                                                                                                                                                                                                                                                                                                                                                                                                                                                                                                                                                                                                                                                                                                                                                                                                                                                               |      |
| Height (in): $7\frac{1}{2}$                                                                                                                                                                                                                                                                                                                                                                                                                                                                                                                                                                                                                                                                                                                                                                                                                                                                                                                                                                                                                                                                                                                                                                                                                                                                                                                                                                                                                                                                                                                                                                                                                                                                                                                                                                                                                                                                                                                                                                                                                                                                                                    |      |
| Max. Overall Height (mm): 235                                                                                                                                                                                                                                                                                                                                                                                                                                                                                                                                                                                                                                                                                                                                                                                                                                                                                                                                                                                                                                                                                                                                                                                                                                                                                                                                                                                                                                                                                                                                                                                                                                                                                                                                                                                                                                                                                                                                                                                                                                                                                                  |      |
| Max. Overall Height (in): 9 ¼                                                                                                                                                                                                                                                                                                                                                                                                                                                                                                                                                                                                                                                                                                                                                                                                                                                                                                                                                                                                                                                                                                                                                                                                                                                                                                                                                                                                                                                                                                                                                                                                                                                                                                                                                                                                                                                                                                                                                                                                                                                                                                  |      |
| Light Distribution: Adjustable / Direct                                                                                                                                                                                                                                                                                                                                                                                                                                                                                                                                                                                                                                                                                                                                                                                                                                                                                                                                                                                                                                                                                                                                                                                                                                                                                                                                                                                                                                                                                                                                                                                                                                                                                                                                                                                                                                                                                                                                                                                                                                                                                        |      |
| Weight (kg): 0.919                                                                                                                                                                                                                                                                                                                                                                                                                                                                                                                                                                                                                                                                                                                                                                                                                                                                                                                                                                                                                                                                                                                                                                                                                                                                                                                                                                                                                                                                                                                                                                                                                                                                                                                                                                                                                                                                                                                                                                                                                                                                                                             |      |
| Weight (lbs): 2.02                                                                                                                                                                                                                                                                                                                                                                                                                                                                                                                                                                                                                                                                                                                                                                                                                                                                                                                                                                                                                                                                                                                                                                                                                                                                                                                                                                                                                                                                                                                                                                                                                                                                                                                                                                                                                                                                                                                                                                                                                                                                                                             |      |
| Fixture Finish: SSR / BKV / CWI / CRY / HAB / UFT / ITA / RUA / FTG /                                                                                                                                                                                                                                                                                                                                                                                                                                                                                                                                                                                                                                                                                                                                                                                                                                                                                                                                                                                                                                                                                                                                                                                                                                                                                                                                                                                                                                                                                                                                                                                                                                                                                                                                                                                                                                                                                                                                                                                                                                                          |      |
| LOD / PUS / FRO / FUP / KIA / POP / BLS / SPG / MEY / GOH / GUM / GOM / ADD / MAG / ADD / ADD / MAG / ADD / ADD / MAG / ADD /  | CHC/ |
| COM / ABZ / JAG / OBR / MOS / ROR                                                                                                                                                                                                                                                                                                                                                                                                                                                                                                                                                                                                                                                                                                                                                                                                                                                                                                                                                                                                                                                                                                                                                                                                                                                                                                                                                                                                                                                                                                                                                                                                                                                                                                                                                                                                                                                                                                                                                                                                                                                                                              |      |
| Fixture Material: Aluminum Die Cast                                                                                                                                                                                                                                                                                                                                                                                                                                                                                                                                                                                                                                                                                                                                                                                                                                                                                                                                                                                                                                                                                                                                                                                                                                                                                                                                                                                                                                                                                                                                                                                                                                                                                                                                                                                                                                                                                                                                                                                                                                                                                            |      |
| ELECTRICAL                                                                                                                                                                                                                                                                                                                                                                                                                                                                                                                                                                                                                                                                                                                                                                                                                                                                                                                                                                                                                                                                                                                                                                                                                                                                                                                                                                                                                                                                                                                                                                                                                                                                                                                                                                                                                                                                                                                                                                                                                                                                                                                     |      |
| Lamp Type: LED (Zhaga Standard)                                                                                                                                                                                                                                                                                                                                                                                                                                                                                                                                                                                                                                                                                                                                                                                                                                                                                                                                                                                                                                                                                                                                                                                                                                                                                                                                                                                                                                                                                                                                                                                                                                                                                                                                                                                                                                                                                                                                                                                                                                                                                                |      |
| Input Wattage (W): 20                                                                                                                                                                                                                                                                                                                                                                                                                                                                                                                                                                                                                                                                                                                                                                                                                                                                                                                                                                                                                                                                                                                                                                                                                                                                                                                                                                                                                                                                                                                                                                                                                                                                                                                                                                                                                                                                                                                                                                                                                                                                                                          |      |
| Total Output Wattage (W): 18.2                                                                                                                                                                                                                                                                                                                                                                                                                                                                                                                                                                                                                                                                                                                                                                                                                                                                                                                                                                                                                                                                                                                                                                                                                                                                                                                                                                                                                                                                                                                                                                                                                                                                                                                                                                                                                                                                                                                                                                                                                                                                                                 |      |
| Dimming: Tri-Mode (Non-Dimming and Phase Dimming (120Vac or                                                                                                                                                                                                                                                                                                                                                                                                                                                                                                                                                                                                                                                                                                                                                                                                                                                                                                                                                                                                                                                                                                                                                                                                                                                                                                                                                                                                                                                                                                                                                                                                                                                                                                                                                                                                                                                                                                                                                                                                                                                                    | ıly) |
| and 0-10V Dimming)                                                                                                                                                                                                                                                                                                                                                                                                                                                                                                                                                                                                                                                                                                                                                                                                                                                                                                                                                                                                                                                                                                                                                                                                                                                                                                                                                                                                                                                                                                                                                                                                                                                                                                                                                                                                                                                                                                                                                                                                                                                                                                             |      |
| Driver Included: Yes                                                                                                                                                                                                                                                                                                                                                                                                                                                                                                                                                                                                                                                                                                                                                                                                                                                                                                                                                                                                                                                                                                                                                                                                                                                                                                                                                                                                                                                                                                                                                                                                                                                                                                                                                                                                                                                                                                                                                                                                                                                                                                           |      |
| Driver Location: Integrated                                                                                                                                                                                                                                                                                                                                                                                                                                                                                                                                                                                                                                                                                                                                                                                                                                                                                                                                                                                                                                                                                                                                                                                                                                                                                                                                                                                                                                                                                                                                                                                                                                                                                                                                                                                                                                                                                                                                                                                                                                                                                                    |      |
| Driver Type: Constant Current - Universal Driver Class: Class 2                                                                                                                                                                                                                                                                                                                                                                                                                                                                                                                                                                                                                                                                                                                                                                                                                                                                                                                                                                                                                                                                                                                                                                                                                                                                                                                                                                                                                                                                                                                                                                                                                                                                                                                                                                                                                                                                                                                                                                                                                                                                |      |
|                                                                                                                                                                                                                                                                                                                                                                                                                                                                                                                                                                                                                                                                                                                                                                                                                                                                                                                                                                                                                                                                                                                                                                                                                                                                                                                                                                                                                                                                                                                                                                                                                                                                                                                                                                                                                                                                                                                                                                                                                                                                                                                                |      |
| Input Voltage (V): 120 - 277<br>Constant Current (MA): 500                                                                                                                                                                                                                                                                                                                                                                                                                                                                                                                                                                                                                                                                                                                                                                                                                                                                                                                                                                                                                                                                                                                                                                                                                                                                                                                                                                                                                                                                                                                                                                                                                                                                                                                                                                                                                                                                                                                                                                                                                                                                     |      |
|                                                                                                                                                                                                                                                                                                                                                                                                                                                                                                                                                                                                                                                                                                                                                                                                                                                                                                                                                                                                                                                                                                                                                                                                                                                                                                                                                                                                                                                                                                                                                                                                                                                                                                                                                                                                                                                                                                                                                                                                                                                                                                                                |      |
| LED                                                                                                                                                                                                                                                                                                                                                                                                                                                                                                                                                                                                                                                                                                                                                                                                                                                                                                                                                                                                                                                                                                                                                                                                                                                                                                                                                                                                                                                                                                                                                                                                                                                                                                                                                                                                                                                                                                                                                                                                                                                                                                                            |      |
|                                                                                                                                                                                                                                                                                                                                                                                                                                                                                                                                                                                                                                                                                                                                                                                                                                                                                                                                                                                                                                                                                                                                                                                                                                                                                                                                                                                                                                                                                                                                                                                                                                                                                                                                                                                                                                                                                                                                                                                                                                                                                                                                |      |

#### OPTICAL

| Reflector°: 14° to 48°                   |
|------------------------------------------|
| Adjustability: Rotational 350°; Tilt 90° |