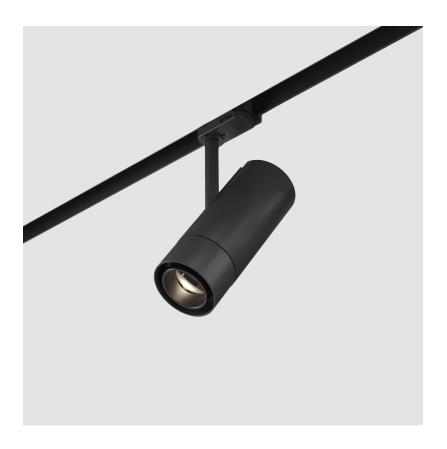

#### GENERAL

| VENERALE CONTRACTOR OF CONTRAC |      |
|--------------------------------------------------------------------------------------------------------------------------------------------------------------------------------------------------------------------------------------------------------------------------------------------------------------------------------------------------------------------------------------------------------------------------------------------------------------------------------------------------------------------------------------------------------------------------------------------------------------------------------------------------------------------------------------------------------------------------------------------------------------------------------------------------------------------------------------------------------------------------------------------------------------------------------------------------------------------------------------------------------------------------------------------------------------------------------------------------------------------------------------------------------------------------------------------------------------------------------------------------------------------------------------------------------------------------------------------------------------------------------------------------------------------------------------------------------------------------------------------------------------------------------------------------------------------------------------------------------------------------------------------------------------------------------------------------------------------------------------------------------------------------------------------------------------------------------------------------------------------------------------------------------------------------------------------------------------------------------------------------------------------------------------------------------------------------------------------------------------------------------|------|
| Series: Imagine                                                                                                                                                                                                                                                                                                                                                                                                                                                                                                                                                                                                                                                                                                                                                                                                                                                                                                                                                                                                                                                                                                                                                                                                                                                                                                                                                                                                                                                                                                                                                                                                                                                                                                                                                                                                                                                                                                                                                                                                                                                                                                                |      |
| Subseries: Imagine Flex                                                                                                                                                                                                                                                                                                                                                                                                                                                                                                                                                                                                                                                                                                                                                                                                                                                                                                                                                                                                                                                                                                                                                                                                                                                                                                                                                                                                                                                                                                                                                                                                                                                                                                                                                                                                                                                                                                                                                                                                                                                                                                        |      |
| Brand: Prolicht                                                                                                                                                                                                                                                                                                                                                                                                                                                                                                                                                                                                                                                                                                                                                                                                                                                                                                                                                                                                                                                                                                                                                                                                                                                                                                                                                                                                                                                                                                                                                                                                                                                                                                                                                                                                                                                                                                                                                                                                                                                                                                                |      |
| Division: Architectural                                                                                                                                                                                                                                                                                                                                                                                                                                                                                                                                                                                                                                                                                                                                                                                                                                                                                                                                                                                                                                                                                                                                                                                                                                                                                                                                                                                                                                                                                                                                                                                                                                                                                                                                                                                                                                                                                                                                                                                                                                                                                                        |      |
| Mounting Type: Surface                                                                                                                                                                                                                                                                                                                                                                                                                                                                                                                                                                                                                                                                                                                                                                                                                                                                                                                                                                                                                                                                                                                                                                                                                                                                                                                                                                                                                                                                                                                                                                                                                                                                                                                                                                                                                                                                                                                                                                                                                                                                                                         |      |
| Mounting Location: Ceiling                                                                                                                                                                                                                                                                                                                                                                                                                                                                                                                                                                                                                                                                                                                                                                                                                                                                                                                                                                                                                                                                                                                                                                                                                                                                                                                                                                                                                                                                                                                                                                                                                                                                                                                                                                                                                                                                                                                                                                                                                                                                                                     |      |
| Subcategory: Spots                                                                                                                                                                                                                                                                                                                                                                                                                                                                                                                                                                                                                                                                                                                                                                                                                                                                                                                                                                                                                                                                                                                                                                                                                                                                                                                                                                                                                                                                                                                                                                                                                                                                                                                                                                                                                                                                                                                                                                                                                                                                                                             |      |
| PHYSICAL                                                                                                                                                                                                                                                                                                                                                                                                                                                                                                                                                                                                                                                                                                                                                                                                                                                                                                                                                                                                                                                                                                                                                                                                                                                                                                                                                                                                                                                                                                                                                                                                                                                                                                                                                                                                                                                                                                                                                                                                                                                                                                                       |      |
| Shape: Cylinder                                                                                                                                                                                                                                                                                                                                                                                                                                                                                                                                                                                                                                                                                                                                                                                                                                                                                                                                                                                                                                                                                                                                                                                                                                                                                                                                                                                                                                                                                                                                                                                                                                                                                                                                                                                                                                                                                                                                                                                                                                                                                                                |      |
| Diameter (mm): 75                                                                                                                                                                                                                                                                                                                                                                                                                                                                                                                                                                                                                                                                                                                                                                                                                                                                                                                                                                                                                                                                                                                                                                                                                                                                                                                                                                                                                                                                                                                                                                                                                                                                                                                                                                                                                                                                                                                                                                                                                                                                                                              |      |
| Diameter (in): 2 <sup>15</sup> / <sub>16</sub>                                                                                                                                                                                                                                                                                                                                                                                                                                                                                                                                                                                                                                                                                                                                                                                                                                                                                                                                                                                                                                                                                                                                                                                                                                                                                                                                                                                                                                                                                                                                                                                                                                                                                                                                                                                                                                                                                                                                                                                                                                                                                 |      |
| Height (mm): 190                                                                                                                                                                                                                                                                                                                                                                                                                                                                                                                                                                                                                                                                                                                                                                                                                                                                                                                                                                                                                                                                                                                                                                                                                                                                                                                                                                                                                                                                                                                                                                                                                                                                                                                                                                                                                                                                                                                                                                                                                                                                                                               |      |
| Height (in): $7\frac{1}{2}$                                                                                                                                                                                                                                                                                                                                                                                                                                                                                                                                                                                                                                                                                                                                                                                                                                                                                                                                                                                                                                                                                                                                                                                                                                                                                                                                                                                                                                                                                                                                                                                                                                                                                                                                                                                                                                                                                                                                                                                                                                                                                                    |      |
| Max. Overall Height (mm): 235                                                                                                                                                                                                                                                                                                                                                                                                                                                                                                                                                                                                                                                                                                                                                                                                                                                                                                                                                                                                                                                                                                                                                                                                                                                                                                                                                                                                                                                                                                                                                                                                                                                                                                                                                                                                                                                                                                                                                                                                                                                                                                  |      |
| Max. Overall Height (in): 9 ¼                                                                                                                                                                                                                                                                                                                                                                                                                                                                                                                                                                                                                                                                                                                                                                                                                                                                                                                                                                                                                                                                                                                                                                                                                                                                                                                                                                                                                                                                                                                                                                                                                                                                                                                                                                                                                                                                                                                                                                                                                                                                                                  |      |
| Light Distribution: Adjustable / Direct                                                                                                                                                                                                                                                                                                                                                                                                                                                                                                                                                                                                                                                                                                                                                                                                                                                                                                                                                                                                                                                                                                                                                                                                                                                                                                                                                                                                                                                                                                                                                                                                                                                                                                                                                                                                                                                                                                                                                                                                                                                                                        |      |
| Weight (kg): 0.919                                                                                                                                                                                                                                                                                                                                                                                                                                                                                                                                                                                                                                                                                                                                                                                                                                                                                                                                                                                                                                                                                                                                                                                                                                                                                                                                                                                                                                                                                                                                                                                                                                                                                                                                                                                                                                                                                                                                                                                                                                                                                                             |      |
| Weight (lbs): 2.02                                                                                                                                                                                                                                                                                                                                                                                                                                                                                                                                                                                                                                                                                                                                                                                                                                                                                                                                                                                                                                                                                                                                                                                                                                                                                                                                                                                                                                                                                                                                                                                                                                                                                                                                                                                                                                                                                                                                                                                                                                                                                                             |      |
| Fixture Finish: SSR / BKV / CWI / CRY / HAB / UFT / ITA / RUA / FTG /                                                                                                                                                                                                                                                                                                                                                                                                                                                                                                                                                                                                                                                                                                                                                                                                                                                                                                                                                                                                                                                                                                                                                                                                                                                                                                                                                                                                                                                                                                                                                                                                                                                                                                                                                                                                                                                                                                                                                                                                                                                          |      |
| LOD / PUS / FRO / FUP / KIA / POP / BLS / SPG / MEY / GOH / GUM / GOM / ADD / MAG / ADD / ADD / MAG / ADD / ADD / MAG / ADD /  | CHC/ |
| COM / ABZ / JAG / OBR / MOS / ROR                                                                                                                                                                                                                                                                                                                                                                                                                                                                                                                                                                                                                                                                                                                                                                                                                                                                                                                                                                                                                                                                                                                                                                                                                                                                                                                                                                                                                                                                                                                                                                                                                                                                                                                                                                                                                                                                                                                                                                                                                                                                                              |      |
| Fixture Material: Aluminum Die Cast                                                                                                                                                                                                                                                                                                                                                                                                                                                                                                                                                                                                                                                                                                                                                                                                                                                                                                                                                                                                                                                                                                                                                                                                                                                                                                                                                                                                                                                                                                                                                                                                                                                                                                                                                                                                                                                                                                                                                                                                                                                                                            |      |
| ELECTRICAL                                                                                                                                                                                                                                                                                                                                                                                                                                                                                                                                                                                                                                                                                                                                                                                                                                                                                                                                                                                                                                                                                                                                                                                                                                                                                                                                                                                                                                                                                                                                                                                                                                                                                                                                                                                                                                                                                                                                                                                                                                                                                                                     |      |
| Lamp Type: LED (Zhaga Standard)                                                                                                                                                                                                                                                                                                                                                                                                                                                                                                                                                                                                                                                                                                                                                                                                                                                                                                                                                                                                                                                                                                                                                                                                                                                                                                                                                                                                                                                                                                                                                                                                                                                                                                                                                                                                                                                                                                                                                                                                                                                                                                |      |
| Input Wattage (W): 20                                                                                                                                                                                                                                                                                                                                                                                                                                                                                                                                                                                                                                                                                                                                                                                                                                                                                                                                                                                                                                                                                                                                                                                                                                                                                                                                                                                                                                                                                                                                                                                                                                                                                                                                                                                                                                                                                                                                                                                                                                                                                                          |      |
| Total Output Wattage (W): 18.2                                                                                                                                                                                                                                                                                                                                                                                                                                                                                                                                                                                                                                                                                                                                                                                                                                                                                                                                                                                                                                                                                                                                                                                                                                                                                                                                                                                                                                                                                                                                                                                                                                                                                                                                                                                                                                                                                                                                                                                                                                                                                                 |      |
| Dimming: Tri-Mode (Non-Dimming and Phase Dimming (120Vac or                                                                                                                                                                                                                                                                                                                                                                                                                                                                                                                                                                                                                                                                                                                                                                                                                                                                                                                                                                                                                                                                                                                                                                                                                                                                                                                                                                                                                                                                                                                                                                                                                                                                                                                                                                                                                                                                                                                                                                                                                                                                    | ıly) |
| and 0-10V Dimming)                                                                                                                                                                                                                                                                                                                                                                                                                                                                                                                                                                                                                                                                                                                                                                                                                                                                                                                                                                                                                                                                                                                                                                                                                                                                                                                                                                                                                                                                                                                                                                                                                                                                                                                                                                                                                                                                                                                                                                                                                                                                                                             |      |
| Driver Included: Yes                                                                                                                                                                                                                                                                                                                                                                                                                                                                                                                                                                                                                                                                                                                                                                                                                                                                                                                                                                                                                                                                                                                                                                                                                                                                                                                                                                                                                                                                                                                                                                                                                                                                                                                                                                                                                                                                                                                                                                                                                                                                                                           |      |
| Driver Location: Integrated                                                                                                                                                                                                                                                                                                                                                                                                                                                                                                                                                                                                                                                                                                                                                                                                                                                                                                                                                                                                                                                                                                                                                                                                                                                                                                                                                                                                                                                                                                                                                                                                                                                                                                                                                                                                                                                                                                                                                                                                                                                                                                    |      |
| Driver Type: Constant Current - Universal Driver Class: Class 2                                                                                                                                                                                                                                                                                                                                                                                                                                                                                                                                                                                                                                                                                                                                                                                                                                                                                                                                                                                                                                                                                                                                                                                                                                                                                                                                                                                                                                                                                                                                                                                                                                                                                                                                                                                                                                                                                                                                                                                                                                                                |      |
|                                                                                                                                                                                                                                                                                                                                                                                                                                                                                                                                                                                                                                                                                                                                                                                                                                                                                                                                                                                                                                                                                                                                                                                                                                                                                                                                                                                                                                                                                                                                                                                                                                                                                                                                                                                                                                                                                                                                                                                                                                                                                                                                |      |
| Input Voltage (V): 120 - 277<br>Constant Current (MA): 500                                                                                                                                                                                                                                                                                                                                                                                                                                                                                                                                                                                                                                                                                                                                                                                                                                                                                                                                                                                                                                                                                                                                                                                                                                                                                                                                                                                                                                                                                                                                                                                                                                                                                                                                                                                                                                                                                                                                                                                                                                                                     |      |
|                                                                                                                                                                                                                                                                                                                                                                                                                                                                                                                                                                                                                                                                                                                                                                                                                                                                                                                                                                                                                                                                                                                                                                                                                                                                                                                                                                                                                                                                                                                                                                                                                                                                                                                                                                                                                                                                                                                                                                                                                                                                                                                                |      |
| LED                                                                                                                                                                                                                                                                                                                                                                                                                                                                                                                                                                                                                                                                                                                                                                                                                                                                                                                                                                                                                                                                                                                                                                                                                                                                                                                                                                                                                                                                                                                                                                                                                                                                                                                                                                                                                                                                                                                                                                                                                                                                                                                            |      |
|                                                                                                                                                                                                                                                                                                                                                                                                                                                                                                                                                                                                                                                                                                                                                                                                                                                                                                                                                                                                                                                                                                                                                                                                                                                                                                                                                                                                                                                                                                                                                                                                                                                                                                                                                                                                                                                                                                                                                                                                                                                                                                                                |      |