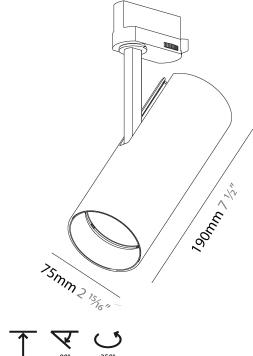

#### GENERAL

| VENERALE CONTRACTOR OF CONTRAC |      |
|--------------------------------------------------------------------------------------------------------------------------------------------------------------------------------------------------------------------------------------------------------------------------------------------------------------------------------------------------------------------------------------------------------------------------------------------------------------------------------------------------------------------------------------------------------------------------------------------------------------------------------------------------------------------------------------------------------------------------------------------------------------------------------------------------------------------------------------------------------------------------------------------------------------------------------------------------------------------------------------------------------------------------------------------------------------------------------------------------------------------------------------------------------------------------------------------------------------------------------------------------------------------------------------------------------------------------------------------------------------------------------------------------------------------------------------------------------------------------------------------------------------------------------------------------------------------------------------------------------------------------------------------------------------------------------------------------------------------------------------------------------------------------------------------------------------------------------------------------------------------------------------------------------------------------------------------------------------------------------------------------------------------------------------------------------------------------------------------------------------------------------|------|
| Series: Imagine                                                                                                                                                                                                                                                                                                                                                                                                                                                                                                                                                                                                                                                                                                                                                                                                                                                                                                                                                                                                                                                                                                                                                                                                                                                                                                                                                                                                                                                                                                                                                                                                                                                                                                                                                                                                                                                                                                                                                                                                                                                                                                                |      |
| Subseries: Imagine Flex                                                                                                                                                                                                                                                                                                                                                                                                                                                                                                                                                                                                                                                                                                                                                                                                                                                                                                                                                                                                                                                                                                                                                                                                                                                                                                                                                                                                                                                                                                                                                                                                                                                                                                                                                                                                                                                                                                                                                                                                                                                                                                        |      |
| Brand: Prolicht                                                                                                                                                                                                                                                                                                                                                                                                                                                                                                                                                                                                                                                                                                                                                                                                                                                                                                                                                                                                                                                                                                                                                                                                                                                                                                                                                                                                                                                                                                                                                                                                                                                                                                                                                                                                                                                                                                                                                                                                                                                                                                                |      |
| Division: Architectural                                                                                                                                                                                                                                                                                                                                                                                                                                                                                                                                                                                                                                                                                                                                                                                                                                                                                                                                                                                                                                                                                                                                                                                                                                                                                                                                                                                                                                                                                                                                                                                                                                                                                                                                                                                                                                                                                                                                                                                                                                                                                                        |      |
| Mounting Type: Surface                                                                                                                                                                                                                                                                                                                                                                                                                                                                                                                                                                                                                                                                                                                                                                                                                                                                                                                                                                                                                                                                                                                                                                                                                                                                                                                                                                                                                                                                                                                                                                                                                                                                                                                                                                                                                                                                                                                                                                                                                                                                                                         |      |
| Mounting Location: Ceiling                                                                                                                                                                                                                                                                                                                                                                                                                                                                                                                                                                                                                                                                                                                                                                                                                                                                                                                                                                                                                                                                                                                                                                                                                                                                                                                                                                                                                                                                                                                                                                                                                                                                                                                                                                                                                                                                                                                                                                                                                                                                                                     |      |
| Subcategory: Spots                                                                                                                                                                                                                                                                                                                                                                                                                                                                                                                                                                                                                                                                                                                                                                                                                                                                                                                                                                                                                                                                                                                                                                                                                                                                                                                                                                                                                                                                                                                                                                                                                                                                                                                                                                                                                                                                                                                                                                                                                                                                                                             |      |
| PHYSICAL                                                                                                                                                                                                                                                                                                                                                                                                                                                                                                                                                                                                                                                                                                                                                                                                                                                                                                                                                                                                                                                                                                                                                                                                                                                                                                                                                                                                                                                                                                                                                                                                                                                                                                                                                                                                                                                                                                                                                                                                                                                                                                                       |      |
| Shape: Cylinder                                                                                                                                                                                                                                                                                                                                                                                                                                                                                                                                                                                                                                                                                                                                                                                                                                                                                                                                                                                                                                                                                                                                                                                                                                                                                                                                                                                                                                                                                                                                                                                                                                                                                                                                                                                                                                                                                                                                                                                                                                                                                                                |      |
| Diameter (mm): 75                                                                                                                                                                                                                                                                                                                                                                                                                                                                                                                                                                                                                                                                                                                                                                                                                                                                                                                                                                                                                                                                                                                                                                                                                                                                                                                                                                                                                                                                                                                                                                                                                                                                                                                                                                                                                                                                                                                                                                                                                                                                                                              |      |
| Diameter (in): 2 <sup>15</sup> / <sub>16</sub>                                                                                                                                                                                                                                                                                                                                                                                                                                                                                                                                                                                                                                                                                                                                                                                                                                                                                                                                                                                                                                                                                                                                                                                                                                                                                                                                                                                                                                                                                                                                                                                                                                                                                                                                                                                                                                                                                                                                                                                                                                                                                 |      |
| Height (mm): 190                                                                                                                                                                                                                                                                                                                                                                                                                                                                                                                                                                                                                                                                                                                                                                                                                                                                                                                                                                                                                                                                                                                                                                                                                                                                                                                                                                                                                                                                                                                                                                                                                                                                                                                                                                                                                                                                                                                                                                                                                                                                                                               |      |
| Height (in): $7\frac{1}{2}$                                                                                                                                                                                                                                                                                                                                                                                                                                                                                                                                                                                                                                                                                                                                                                                                                                                                                                                                                                                                                                                                                                                                                                                                                                                                                                                                                                                                                                                                                                                                                                                                                                                                                                                                                                                                                                                                                                                                                                                                                                                                                                    |      |
| Max. Overall Height (mm): 235                                                                                                                                                                                                                                                                                                                                                                                                                                                                                                                                                                                                                                                                                                                                                                                                                                                                                                                                                                                                                                                                                                                                                                                                                                                                                                                                                                                                                                                                                                                                                                                                                                                                                                                                                                                                                                                                                                                                                                                                                                                                                                  |      |
| Max. Overall Height (in): 9 ¼                                                                                                                                                                                                                                                                                                                                                                                                                                                                                                                                                                                                                                                                                                                                                                                                                                                                                                                                                                                                                                                                                                                                                                                                                                                                                                                                                                                                                                                                                                                                                                                                                                                                                                                                                                                                                                                                                                                                                                                                                                                                                                  |      |
| Light Distribution: Adjustable / Direct                                                                                                                                                                                                                                                                                                                                                                                                                                                                                                                                                                                                                                                                                                                                                                                                                                                                                                                                                                                                                                                                                                                                                                                                                                                                                                                                                                                                                                                                                                                                                                                                                                                                                                                                                                                                                                                                                                                                                                                                                                                                                        |      |
| Weight (kg): 0.919                                                                                                                                                                                                                                                                                                                                                                                                                                                                                                                                                                                                                                                                                                                                                                                                                                                                                                                                                                                                                                                                                                                                                                                                                                                                                                                                                                                                                                                                                                                                                                                                                                                                                                                                                                                                                                                                                                                                                                                                                                                                                                             |      |
| Weight (lbs): 2.02                                                                                                                                                                                                                                                                                                                                                                                                                                                                                                                                                                                                                                                                                                                                                                                                                                                                                                                                                                                                                                                                                                                                                                                                                                                                                                                                                                                                                                                                                                                                                                                                                                                                                                                                                                                                                                                                                                                                                                                                                                                                                                             |      |
| Fixture Finish: SSR / BKV / CWI / CRY / HAB / UFT / ITA / RUA / FTG /                                                                                                                                                                                                                                                                                                                                                                                                                                                                                                                                                                                                                                                                                                                                                                                                                                                                                                                                                                                                                                                                                                                                                                                                                                                                                                                                                                                                                                                                                                                                                                                                                                                                                                                                                                                                                                                                                                                                                                                                                                                          |      |
| LOD / PUS / FRO / FUP / KIA / POP / BLS / SPG / MEY / GOH / GUM / GOM / ADD / MAG / ADD / ADD / MAG / ADD / ADD / MAG / ADD /  | CHC/ |
| COM / ABZ / JAG / OBR / MOS / ROR                                                                                                                                                                                                                                                                                                                                                                                                                                                                                                                                                                                                                                                                                                                                                                                                                                                                                                                                                                                                                                                                                                                                                                                                                                                                                                                                                                                                                                                                                                                                                                                                                                                                                                                                                                                                                                                                                                                                                                                                                                                                                              |      |
| Fixture Material: Aluminum Die Cast                                                                                                                                                                                                                                                                                                                                                                                                                                                                                                                                                                                                                                                                                                                                                                                                                                                                                                                                                                                                                                                                                                                                                                                                                                                                                                                                                                                                                                                                                                                                                                                                                                                                                                                                                                                                                                                                                                                                                                                                                                                                                            |      |
| ELECTRICAL                                                                                                                                                                                                                                                                                                                                                                                                                                                                                                                                                                                                                                                                                                                                                                                                                                                                                                                                                                                                                                                                                                                                                                                                                                                                                                                                                                                                                                                                                                                                                                                                                                                                                                                                                                                                                                                                                                                                                                                                                                                                                                                     |      |
| Lamp Type: LED (Zhaga Standard)                                                                                                                                                                                                                                                                                                                                                                                                                                                                                                                                                                                                                                                                                                                                                                                                                                                                                                                                                                                                                                                                                                                                                                                                                                                                                                                                                                                                                                                                                                                                                                                                                                                                                                                                                                                                                                                                                                                                                                                                                                                                                                |      |
| Input Wattage (W): 20                                                                                                                                                                                                                                                                                                                                                                                                                                                                                                                                                                                                                                                                                                                                                                                                                                                                                                                                                                                                                                                                                                                                                                                                                                                                                                                                                                                                                                                                                                                                                                                                                                                                                                                                                                                                                                                                                                                                                                                                                                                                                                          |      |
| Total Output Wattage (W): 18.2                                                                                                                                                                                                                                                                                                                                                                                                                                                                                                                                                                                                                                                                                                                                                                                                                                                                                                                                                                                                                                                                                                                                                                                                                                                                                                                                                                                                                                                                                                                                                                                                                                                                                                                                                                                                                                                                                                                                                                                                                                                                                                 |      |
| Dimming: Tri-Mode (Non-Dimming and Phase Dimming (120Vac or                                                                                                                                                                                                                                                                                                                                                                                                                                                                                                                                                                                                                                                                                                                                                                                                                                                                                                                                                                                                                                                                                                                                                                                                                                                                                                                                                                                                                                                                                                                                                                                                                                                                                                                                                                                                                                                                                                                                                                                                                                                                    | ıly) |
| and 0-10V Dimming)                                                                                                                                                                                                                                                                                                                                                                                                                                                                                                                                                                                                                                                                                                                                                                                                                                                                                                                                                                                                                                                                                                                                                                                                                                                                                                                                                                                                                                                                                                                                                                                                                                                                                                                                                                                                                                                                                                                                                                                                                                                                                                             |      |
| Driver Included: Yes                                                                                                                                                                                                                                                                                                                                                                                                                                                                                                                                                                                                                                                                                                                                                                                                                                                                                                                                                                                                                                                                                                                                                                                                                                                                                                                                                                                                                                                                                                                                                                                                                                                                                                                                                                                                                                                                                                                                                                                                                                                                                                           |      |
| Driver Location: Integrated                                                                                                                                                                                                                                                                                                                                                                                                                                                                                                                                                                                                                                                                                                                                                                                                                                                                                                                                                                                                                                                                                                                                                                                                                                                                                                                                                                                                                                                                                                                                                                                                                                                                                                                                                                                                                                                                                                                                                                                                                                                                                                    |      |
| Driver Type: Constant Current - Universal Driver Class: Class 2                                                                                                                                                                                                                                                                                                                                                                                                                                                                                                                                                                                                                                                                                                                                                                                                                                                                                                                                                                                                                                                                                                                                                                                                                                                                                                                                                                                                                                                                                                                                                                                                                                                                                                                                                                                                                                                                                                                                                                                                                                                                |      |
|                                                                                                                                                                                                                                                                                                                                                                                                                                                                                                                                                                                                                                                                                                                                                                                                                                                                                                                                                                                                                                                                                                                                                                                                                                                                                                                                                                                                                                                                                                                                                                                                                                                                                                                                                                                                                                                                                                                                                                                                                                                                                                                                |      |
| Input Voltage (V): 120 - 277<br>Constant Current (MA): 500                                                                                                                                                                                                                                                                                                                                                                                                                                                                                                                                                                                                                                                                                                                                                                                                                                                                                                                                                                                                                                                                                                                                                                                                                                                                                                                                                                                                                                                                                                                                                                                                                                                                                                                                                                                                                                                                                                                                                                                                                                                                     |      |
|                                                                                                                                                                                                                                                                                                                                                                                                                                                                                                                                                                                                                                                                                                                                                                                                                                                                                                                                                                                                                                                                                                                                                                                                                                                                                                                                                                                                                                                                                                                                                                                                                                                                                                                                                                                                                                                                                                                                                                                                                                                                                                                                |      |
| LED                                                                                                                                                                                                                                                                                                                                                                                                                                                                                                                                                                                                                                                                                                                                                                                                                                                                                                                                                                                                                                                                                                                                                                                                                                                                                                                                                                                                                                                                                                                                                                                                                                                                                                                                                                                                                                                                                                                                                                                                                                                                                                                            |      |
|                                                                                                                                                                                                                                                                                                                                                                                                                                                                                                                                                                                                                                                                                                                                                                                                                                                                                                                                                                                                                                                                                                                                                                                                                                                                                                                                                                                                                                                                                                                                                                                                                                                                                                                                                                                                                                                                                                                                                                                                                                                                                                                                |      |