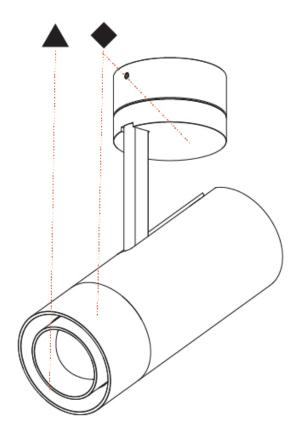

#### OPTICAL

| Reflector°: 14° to 48°                   |
|------------------------------------------|
| Adjustability: Rotational 350°; Tilt 90° |