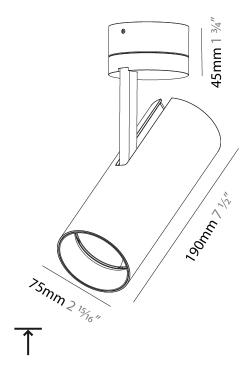

#### GENERAL

| VENERALE CONTRACTOR OF CONTRAC |      |
|--------------------------------------------------------------------------------------------------------------------------------------------------------------------------------------------------------------------------------------------------------------------------------------------------------------------------------------------------------------------------------------------------------------------------------------------------------------------------------------------------------------------------------------------------------------------------------------------------------------------------------------------------------------------------------------------------------------------------------------------------------------------------------------------------------------------------------------------------------------------------------------------------------------------------------------------------------------------------------------------------------------------------------------------------------------------------------------------------------------------------------------------------------------------------------------------------------------------------------------------------------------------------------------------------------------------------------------------------------------------------------------------------------------------------------------------------------------------------------------------------------------------------------------------------------------------------------------------------------------------------------------------------------------------------------------------------------------------------------------------------------------------------------------------------------------------------------------------------------------------------------------------------------------------------------------------------------------------------------------------------------------------------------------------------------------------------------------------------------------------------------|------|
| Series: Imagine                                                                                                                                                                                                                                                                                                                                                                                                                                                                                                                                                                                                                                                                                                                                                                                                                                                                                                                                                                                                                                                                                                                                                                                                                                                                                                                                                                                                                                                                                                                                                                                                                                                                                                                                                                                                                                                                                                                                                                                                                                                                                                                |      |
| Subseries: Imagine Flex                                                                                                                                                                                                                                                                                                                                                                                                                                                                                                                                                                                                                                                                                                                                                                                                                                                                                                                                                                                                                                                                                                                                                                                                                                                                                                                                                                                                                                                                                                                                                                                                                                                                                                                                                                                                                                                                                                                                                                                                                                                                                                        |      |
| Brand: Prolicht                                                                                                                                                                                                                                                                                                                                                                                                                                                                                                                                                                                                                                                                                                                                                                                                                                                                                                                                                                                                                                                                                                                                                                                                                                                                                                                                                                                                                                                                                                                                                                                                                                                                                                                                                                                                                                                                                                                                                                                                                                                                                                                |      |
| Division: Architectural                                                                                                                                                                                                                                                                                                                                                                                                                                                                                                                                                                                                                                                                                                                                                                                                                                                                                                                                                                                                                                                                                                                                                                                                                                                                                                                                                                                                                                                                                                                                                                                                                                                                                                                                                                                                                                                                                                                                                                                                                                                                                                        |      |
| Mounting Type: Surface                                                                                                                                                                                                                                                                                                                                                                                                                                                                                                                                                                                                                                                                                                                                                                                                                                                                                                                                                                                                                                                                                                                                                                                                                                                                                                                                                                                                                                                                                                                                                                                                                                                                                                                                                                                                                                                                                                                                                                                                                                                                                                         |      |
| Mounting Location: Ceiling                                                                                                                                                                                                                                                                                                                                                                                                                                                                                                                                                                                                                                                                                                                                                                                                                                                                                                                                                                                                                                                                                                                                                                                                                                                                                                                                                                                                                                                                                                                                                                                                                                                                                                                                                                                                                                                                                                                                                                                                                                                                                                     |      |
| Subcategory: Spots                                                                                                                                                                                                                                                                                                                                                                                                                                                                                                                                                                                                                                                                                                                                                                                                                                                                                                                                                                                                                                                                                                                                                                                                                                                                                                                                                                                                                                                                                                                                                                                                                                                                                                                                                                                                                                                                                                                                                                                                                                                                                                             |      |
| PHYSICAL                                                                                                                                                                                                                                                                                                                                                                                                                                                                                                                                                                                                                                                                                                                                                                                                                                                                                                                                                                                                                                                                                                                                                                                                                                                                                                                                                                                                                                                                                                                                                                                                                                                                                                                                                                                                                                                                                                                                                                                                                                                                                                                       |      |
| Shape: Cylinder                                                                                                                                                                                                                                                                                                                                                                                                                                                                                                                                                                                                                                                                                                                                                                                                                                                                                                                                                                                                                                                                                                                                                                                                                                                                                                                                                                                                                                                                                                                                                                                                                                                                                                                                                                                                                                                                                                                                                                                                                                                                                                                |      |
| Diameter (mm): 75                                                                                                                                                                                                                                                                                                                                                                                                                                                                                                                                                                                                                                                                                                                                                                                                                                                                                                                                                                                                                                                                                                                                                                                                                                                                                                                                                                                                                                                                                                                                                                                                                                                                                                                                                                                                                                                                                                                                                                                                                                                                                                              |      |
| Diameter (in): 2 <sup>15</sup> / <sub>16</sub>                                                                                                                                                                                                                                                                                                                                                                                                                                                                                                                                                                                                                                                                                                                                                                                                                                                                                                                                                                                                                                                                                                                                                                                                                                                                                                                                                                                                                                                                                                                                                                                                                                                                                                                                                                                                                                                                                                                                                                                                                                                                                 |      |
| Height (mm): 190                                                                                                                                                                                                                                                                                                                                                                                                                                                                                                                                                                                                                                                                                                                                                                                                                                                                                                                                                                                                                                                                                                                                                                                                                                                                                                                                                                                                                                                                                                                                                                                                                                                                                                                                                                                                                                                                                                                                                                                                                                                                                                               |      |
| Height (in): $7\frac{1}{2}$                                                                                                                                                                                                                                                                                                                                                                                                                                                                                                                                                                                                                                                                                                                                                                                                                                                                                                                                                                                                                                                                                                                                                                                                                                                                                                                                                                                                                                                                                                                                                                                                                                                                                                                                                                                                                                                                                                                                                                                                                                                                                                    |      |
| Max. Overall Height (mm): 235                                                                                                                                                                                                                                                                                                                                                                                                                                                                                                                                                                                                                                                                                                                                                                                                                                                                                                                                                                                                                                                                                                                                                                                                                                                                                                                                                                                                                                                                                                                                                                                                                                                                                                                                                                                                                                                                                                                                                                                                                                                                                                  |      |
| Max. Overall Height (in): 9 ¼                                                                                                                                                                                                                                                                                                                                                                                                                                                                                                                                                                                                                                                                                                                                                                                                                                                                                                                                                                                                                                                                                                                                                                                                                                                                                                                                                                                                                                                                                                                                                                                                                                                                                                                                                                                                                                                                                                                                                                                                                                                                                                  |      |
| Light Distribution: Adjustable / Direct                                                                                                                                                                                                                                                                                                                                                                                                                                                                                                                                                                                                                                                                                                                                                                                                                                                                                                                                                                                                                                                                                                                                                                                                                                                                                                                                                                                                                                                                                                                                                                                                                                                                                                                                                                                                                                                                                                                                                                                                                                                                                        |      |
| Weight (kg): 0.919                                                                                                                                                                                                                                                                                                                                                                                                                                                                                                                                                                                                                                                                                                                                                                                                                                                                                                                                                                                                                                                                                                                                                                                                                                                                                                                                                                                                                                                                                                                                                                                                                                                                                                                                                                                                                                                                                                                                                                                                                                                                                                             |      |
| Weight (lbs): 2.02                                                                                                                                                                                                                                                                                                                                                                                                                                                                                                                                                                                                                                                                                                                                                                                                                                                                                                                                                                                                                                                                                                                                                                                                                                                                                                                                                                                                                                                                                                                                                                                                                                                                                                                                                                                                                                                                                                                                                                                                                                                                                                             |      |
| Fixture Finish: SSR / BKV / CWI / CRY / HAB / UFT / ITA / RUA / FTG /                                                                                                                                                                                                                                                                                                                                                                                                                                                                                                                                                                                                                                                                                                                                                                                                                                                                                                                                                                                                                                                                                                                                                                                                                                                                                                                                                                                                                                                                                                                                                                                                                                                                                                                                                                                                                                                                                                                                                                                                                                                          |      |
| LOD / PUS / FRO / FUP / KIA / POP / BLS / SPG / MEY / GOH / GUM / GOM / ADD / MAG / ADD / ADD / MAG / ADD / ADD / MAG / ADD /  | CHC/ |
| COM / ABZ / JAG / OBR / MOS / ROR                                                                                                                                                                                                                                                                                                                                                                                                                                                                                                                                                                                                                                                                                                                                                                                                                                                                                                                                                                                                                                                                                                                                                                                                                                                                                                                                                                                                                                                                                                                                                                                                                                                                                                                                                                                                                                                                                                                                                                                                                                                                                              |      |
| Fixture Material: Aluminum Die Cast                                                                                                                                                                                                                                                                                                                                                                                                                                                                                                                                                                                                                                                                                                                                                                                                                                                                                                                                                                                                                                                                                                                                                                                                                                                                                                                                                                                                                                                                                                                                                                                                                                                                                                                                                                                                                                                                                                                                                                                                                                                                                            |      |
| ELECTRICAL                                                                                                                                                                                                                                                                                                                                                                                                                                                                                                                                                                                                                                                                                                                                                                                                                                                                                                                                                                                                                                                                                                                                                                                                                                                                                                                                                                                                                                                                                                                                                                                                                                                                                                                                                                                                                                                                                                                                                                                                                                                                                                                     |      |
| Lamp Type: LED (Zhaga Standard)                                                                                                                                                                                                                                                                                                                                                                                                                                                                                                                                                                                                                                                                                                                                                                                                                                                                                                                                                                                                                                                                                                                                                                                                                                                                                                                                                                                                                                                                                                                                                                                                                                                                                                                                                                                                                                                                                                                                                                                                                                                                                                |      |
| Input Wattage (W): 20                                                                                                                                                                                                                                                                                                                                                                                                                                                                                                                                                                                                                                                                                                                                                                                                                                                                                                                                                                                                                                                                                                                                                                                                                                                                                                                                                                                                                                                                                                                                                                                                                                                                                                                                                                                                                                                                                                                                                                                                                                                                                                          |      |
| Total Output Wattage (W): 18.2                                                                                                                                                                                                                                                                                                                                                                                                                                                                                                                                                                                                                                                                                                                                                                                                                                                                                                                                                                                                                                                                                                                                                                                                                                                                                                                                                                                                                                                                                                                                                                                                                                                                                                                                                                                                                                                                                                                                                                                                                                                                                                 |      |
| Dimming: Tri-Mode (Non-Dimming and Phase Dimming (120Vac or                                                                                                                                                                                                                                                                                                                                                                                                                                                                                                                                                                                                                                                                                                                                                                                                                                                                                                                                                                                                                                                                                                                                                                                                                                                                                                                                                                                                                                                                                                                                                                                                                                                                                                                                                                                                                                                                                                                                                                                                                                                                    | ıly) |
| and 0-10V Dimming)                                                                                                                                                                                                                                                                                                                                                                                                                                                                                                                                                                                                                                                                                                                                                                                                                                                                                                                                                                                                                                                                                                                                                                                                                                                                                                                                                                                                                                                                                                                                                                                                                                                                                                                                                                                                                                                                                                                                                                                                                                                                                                             |      |
| Driver Included: Yes                                                                                                                                                                                                                                                                                                                                                                                                                                                                                                                                                                                                                                                                                                                                                                                                                                                                                                                                                                                                                                                                                                                                                                                                                                                                                                                                                                                                                                                                                                                                                                                                                                                                                                                                                                                                                                                                                                                                                                                                                                                                                                           |      |
| Driver Location: Integrated                                                                                                                                                                                                                                                                                                                                                                                                                                                                                                                                                                                                                                                                                                                                                                                                                                                                                                                                                                                                                                                                                                                                                                                                                                                                                                                                                                                                                                                                                                                                                                                                                                                                                                                                                                                                                                                                                                                                                                                                                                                                                                    |      |
| Driver Type: Constant Current - Universal Driver Class: Class 2                                                                                                                                                                                                                                                                                                                                                                                                                                                                                                                                                                                                                                                                                                                                                                                                                                                                                                                                                                                                                                                                                                                                                                                                                                                                                                                                                                                                                                                                                                                                                                                                                                                                                                                                                                                                                                                                                                                                                                                                                                                                |      |
|                                                                                                                                                                                                                                                                                                                                                                                                                                                                                                                                                                                                                                                                                                                                                                                                                                                                                                                                                                                                                                                                                                                                                                                                                                                                                                                                                                                                                                                                                                                                                                                                                                                                                                                                                                                                                                                                                                                                                                                                                                                                                                                                |      |
| Input Voltage (V): 120 - 277<br>Constant Current (MA): 500                                                                                                                                                                                                                                                                                                                                                                                                                                                                                                                                                                                                                                                                                                                                                                                                                                                                                                                                                                                                                                                                                                                                                                                                                                                                                                                                                                                                                                                                                                                                                                                                                                                                                                                                                                                                                                                                                                                                                                                                                                                                     |      |
|                                                                                                                                                                                                                                                                                                                                                                                                                                                                                                                                                                                                                                                                                                                                                                                                                                                                                                                                                                                                                                                                                                                                                                                                                                                                                                                                                                                                                                                                                                                                                                                                                                                                                                                                                                                                                                                                                                                                                                                                                                                                                                                                |      |
| LED                                                                                                                                                                                                                                                                                                                                                                                                                                                                                                                                                                                                                                                                                                                                                                                                                                                                                                                                                                                                                                                                                                                                                                                                                                                                                                                                                                                                                                                                                                                                                                                                                                                                                                                                                                                                                                                                                                                                                                                                                                                                                                                            |      |
|                                                                                                                                                                                                                                                                                                                                                                                                                                                                                                                                                                                                                                                                                                                                                                                                                                                                                                                                                                                                                                                                                                                                                                                                                                                                                                                                                                                                                                                                                                                                                                                                                                                                                                                                                                                                                                                                                                                                                                                                                                                                                                                                |      |

#### OPTICAL

| Reflector°: 14° to 48°                   |
|------------------------------------------|
| Adjustability: Rotational 350°; Tilt 90° |