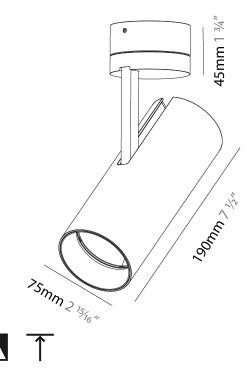

#### GENERAL

| VENERALE CONTRACTOR OF CONTRAC |      |
|--------------------------------------------------------------------------------------------------------------------------------------------------------------------------------------------------------------------------------------------------------------------------------------------------------------------------------------------------------------------------------------------------------------------------------------------------------------------------------------------------------------------------------------------------------------------------------------------------------------------------------------------------------------------------------------------------------------------------------------------------------------------------------------------------------------------------------------------------------------------------------------------------------------------------------------------------------------------------------------------------------------------------------------------------------------------------------------------------------------------------------------------------------------------------------------------------------------------------------------------------------------------------------------------------------------------------------------------------------------------------------------------------------------------------------------------------------------------------------------------------------------------------------------------------------------------------------------------------------------------------------------------------------------------------------------------------------------------------------------------------------------------------------------------------------------------------------------------------------------------------------------------------------------------------------------------------------------------------------------------------------------------------------------------------------------------------------------------------------------------------------|------|
| Series: Imagine                                                                                                                                                                                                                                                                                                                                                                                                                                                                                                                                                                                                                                                                                                                                                                                                                                                                                                                                                                                                                                                                                                                                                                                                                                                                                                                                                                                                                                                                                                                                                                                                                                                                                                                                                                                                                                                                                                                                                                                                                                                                                                                |      |
| Subseries: Imagine Flex                                                                                                                                                                                                                                                                                                                                                                                                                                                                                                                                                                                                                                                                                                                                                                                                                                                                                                                                                                                                                                                                                                                                                                                                                                                                                                                                                                                                                                                                                                                                                                                                                                                                                                                                                                                                                                                                                                                                                                                                                                                                                                        |      |
| Brand: Prolicht                                                                                                                                                                                                                                                                                                                                                                                                                                                                                                                                                                                                                                                                                                                                                                                                                                                                                                                                                                                                                                                                                                                                                                                                                                                                                                                                                                                                                                                                                                                                                                                                                                                                                                                                                                                                                                                                                                                                                                                                                                                                                                                |      |
| Division: Architectural                                                                                                                                                                                                                                                                                                                                                                                                                                                                                                                                                                                                                                                                                                                                                                                                                                                                                                                                                                                                                                                                                                                                                                                                                                                                                                                                                                                                                                                                                                                                                                                                                                                                                                                                                                                                                                                                                                                                                                                                                                                                                                        |      |
| Mounting Type: Surface                                                                                                                                                                                                                                                                                                                                                                                                                                                                                                                                                                                                                                                                                                                                                                                                                                                                                                                                                                                                                                                                                                                                                                                                                                                                                                                                                                                                                                                                                                                                                                                                                                                                                                                                                                                                                                                                                                                                                                                                                                                                                                         |      |
| Mounting Location: Ceiling                                                                                                                                                                                                                                                                                                                                                                                                                                                                                                                                                                                                                                                                                                                                                                                                                                                                                                                                                                                                                                                                                                                                                                                                                                                                                                                                                                                                                                                                                                                                                                                                                                                                                                                                                                                                                                                                                                                                                                                                                                                                                                     |      |
| Subcategory: Spots                                                                                                                                                                                                                                                                                                                                                                                                                                                                                                                                                                                                                                                                                                                                                                                                                                                                                                                                                                                                                                                                                                                                                                                                                                                                                                                                                                                                                                                                                                                                                                                                                                                                                                                                                                                                                                                                                                                                                                                                                                                                                                             |      |
| PHYSICAL                                                                                                                                                                                                                                                                                                                                                                                                                                                                                                                                                                                                                                                                                                                                                                                                                                                                                                                                                                                                                                                                                                                                                                                                                                                                                                                                                                                                                                                                                                                                                                                                                                                                                                                                                                                                                                                                                                                                                                                                                                                                                                                       |      |
| Shape: Cylinder                                                                                                                                                                                                                                                                                                                                                                                                                                                                                                                                                                                                                                                                                                                                                                                                                                                                                                                                                                                                                                                                                                                                                                                                                                                                                                                                                                                                                                                                                                                                                                                                                                                                                                                                                                                                                                                                                                                                                                                                                                                                                                                |      |
| Diameter (mm): 75                                                                                                                                                                                                                                                                                                                                                                                                                                                                                                                                                                                                                                                                                                                                                                                                                                                                                                                                                                                                                                                                                                                                                                                                                                                                                                                                                                                                                                                                                                                                                                                                                                                                                                                                                                                                                                                                                                                                                                                                                                                                                                              |      |
| Diameter (in): 2 <sup>15</sup> / <sub>16</sub>                                                                                                                                                                                                                                                                                                                                                                                                                                                                                                                                                                                                                                                                                                                                                                                                                                                                                                                                                                                                                                                                                                                                                                                                                                                                                                                                                                                                                                                                                                                                                                                                                                                                                                                                                                                                                                                                                                                                                                                                                                                                                 |      |
| Height (mm): 190                                                                                                                                                                                                                                                                                                                                                                                                                                                                                                                                                                                                                                                                                                                                                                                                                                                                                                                                                                                                                                                                                                                                                                                                                                                                                                                                                                                                                                                                                                                                                                                                                                                                                                                                                                                                                                                                                                                                                                                                                                                                                                               |      |
| Height (in): $7\frac{1}{2}$                                                                                                                                                                                                                                                                                                                                                                                                                                                                                                                                                                                                                                                                                                                                                                                                                                                                                                                                                                                                                                                                                                                                                                                                                                                                                                                                                                                                                                                                                                                                                                                                                                                                                                                                                                                                                                                                                                                                                                                                                                                                                                    |      |
| Max. Overall Height (mm): 235                                                                                                                                                                                                                                                                                                                                                                                                                                                                                                                                                                                                                                                                                                                                                                                                                                                                                                                                                                                                                                                                                                                                                                                                                                                                                                                                                                                                                                                                                                                                                                                                                                                                                                                                                                                                                                                                                                                                                                                                                                                                                                  |      |
| Max. Overall Height (in): 9 ¼                                                                                                                                                                                                                                                                                                                                                                                                                                                                                                                                                                                                                                                                                                                                                                                                                                                                                                                                                                                                                                                                                                                                                                                                                                                                                                                                                                                                                                                                                                                                                                                                                                                                                                                                                                                                                                                                                                                                                                                                                                                                                                  |      |
| Light Distribution: Adjustable / Direct                                                                                                                                                                                                                                                                                                                                                                                                                                                                                                                                                                                                                                                                                                                                                                                                                                                                                                                                                                                                                                                                                                                                                                                                                                                                                                                                                                                                                                                                                                                                                                                                                                                                                                                                                                                                                                                                                                                                                                                                                                                                                        |      |
| Weight (kg): 0.919                                                                                                                                                                                                                                                                                                                                                                                                                                                                                                                                                                                                                                                                                                                                                                                                                                                                                                                                                                                                                                                                                                                                                                                                                                                                                                                                                                                                                                                                                                                                                                                                                                                                                                                                                                                                                                                                                                                                                                                                                                                                                                             |      |
| Weight (lbs): 2.02                                                                                                                                                                                                                                                                                                                                                                                                                                                                                                                                                                                                                                                                                                                                                                                                                                                                                                                                                                                                                                                                                                                                                                                                                                                                                                                                                                                                                                                                                                                                                                                                                                                                                                                                                                                                                                                                                                                                                                                                                                                                                                             |      |
| Fixture Finish: SSR / BKV / CWI / CRY / HAB / UFT / ITA / RUA / FTG /                                                                                                                                                                                                                                                                                                                                                                                                                                                                                                                                                                                                                                                                                                                                                                                                                                                                                                                                                                                                                                                                                                                                                                                                                                                                                                                                                                                                                                                                                                                                                                                                                                                                                                                                                                                                                                                                                                                                                                                                                                                          |      |
| LOD / PUS / FRO / FUP / KIA / POP / BLS / SPG / MEY / GOH / GUM / GOM / ADD / MAG / ADD / ADD / MAG / ADD / ADD / MAG / ADD /  | CHC/ |
| COM / ABZ / JAG / OBR / MOS / ROR                                                                                                                                                                                                                                                                                                                                                                                                                                                                                                                                                                                                                                                                                                                                                                                                                                                                                                                                                                                                                                                                                                                                                                                                                                                                                                                                                                                                                                                                                                                                                                                                                                                                                                                                                                                                                                                                                                                                                                                                                                                                                              |      |
| Fixture Material: Aluminum Die Cast                                                                                                                                                                                                                                                                                                                                                                                                                                                                                                                                                                                                                                                                                                                                                                                                                                                                                                                                                                                                                                                                                                                                                                                                                                                                                                                                                                                                                                                                                                                                                                                                                                                                                                                                                                                                                                                                                                                                                                                                                                                                                            |      |
| ELECTRICAL                                                                                                                                                                                                                                                                                                                                                                                                                                                                                                                                                                                                                                                                                                                                                                                                                                                                                                                                                                                                                                                                                                                                                                                                                                                                                                                                                                                                                                                                                                                                                                                                                                                                                                                                                                                                                                                                                                                                                                                                                                                                                                                     |      |
| Lamp Type: LED (Zhaga Standard)                                                                                                                                                                                                                                                                                                                                                                                                                                                                                                                                                                                                                                                                                                                                                                                                                                                                                                                                                                                                                                                                                                                                                                                                                                                                                                                                                                                                                                                                                                                                                                                                                                                                                                                                                                                                                                                                                                                                                                                                                                                                                                |      |
| Input Wattage (W): 20                                                                                                                                                                                                                                                                                                                                                                                                                                                                                                                                                                                                                                                                                                                                                                                                                                                                                                                                                                                                                                                                                                                                                                                                                                                                                                                                                                                                                                                                                                                                                                                                                                                                                                                                                                                                                                                                                                                                                                                                                                                                                                          |      |
| Total Output Wattage (W): 18.2                                                                                                                                                                                                                                                                                                                                                                                                                                                                                                                                                                                                                                                                                                                                                                                                                                                                                                                                                                                                                                                                                                                                                                                                                                                                                                                                                                                                                                                                                                                                                                                                                                                                                                                                                                                                                                                                                                                                                                                                                                                                                                 |      |
| Dimming: Tri-Mode (Non-Dimming and Phase Dimming (120Vac or                                                                                                                                                                                                                                                                                                                                                                                                                                                                                                                                                                                                                                                                                                                                                                                                                                                                                                                                                                                                                                                                                                                                                                                                                                                                                                                                                                                                                                                                                                                                                                                                                                                                                                                                                                                                                                                                                                                                                                                                                                                                    | ıly) |
| and 0-10V Dimming)                                                                                                                                                                                                                                                                                                                                                                                                                                                                                                                                                                                                                                                                                                                                                                                                                                                                                                                                                                                                                                                                                                                                                                                                                                                                                                                                                                                                                                                                                                                                                                                                                                                                                                                                                                                                                                                                                                                                                                                                                                                                                                             |      |
| Driver Included: Yes                                                                                                                                                                                                                                                                                                                                                                                                                                                                                                                                                                                                                                                                                                                                                                                                                                                                                                                                                                                                                                                                                                                                                                                                                                                                                                                                                                                                                                                                                                                                                                                                                                                                                                                                                                                                                                                                                                                                                                                                                                                                                                           |      |
| Driver Location: Integrated                                                                                                                                                                                                                                                                                                                                                                                                                                                                                                                                                                                                                                                                                                                                                                                                                                                                                                                                                                                                                                                                                                                                                                                                                                                                                                                                                                                                                                                                                                                                                                                                                                                                                                                                                                                                                                                                                                                                                                                                                                                                                                    |      |
| Driver Type: Constant Current - Universal Driver Class: Class 2                                                                                                                                                                                                                                                                                                                                                                                                                                                                                                                                                                                                                                                                                                                                                                                                                                                                                                                                                                                                                                                                                                                                                                                                                                                                                                                                                                                                                                                                                                                                                                                                                                                                                                                                                                                                                                                                                                                                                                                                                                                                |      |
|                                                                                                                                                                                                                                                                                                                                                                                                                                                                                                                                                                                                                                                                                                                                                                                                                                                                                                                                                                                                                                                                                                                                                                                                                                                                                                                                                                                                                                                                                                                                                                                                                                                                                                                                                                                                                                                                                                                                                                                                                                                                                                                                |      |
| Input Voltage (V): 120 - 277<br>Constant Current (MA): 500                                                                                                                                                                                                                                                                                                                                                                                                                                                                                                                                                                                                                                                                                                                                                                                                                                                                                                                                                                                                                                                                                                                                                                                                                                                                                                                                                                                                                                                                                                                                                                                                                                                                                                                                                                                                                                                                                                                                                                                                                                                                     |      |
|                                                                                                                                                                                                                                                                                                                                                                                                                                                                                                                                                                                                                                                                                                                                                                                                                                                                                                                                                                                                                                                                                                                                                                                                                                                                                                                                                                                                                                                                                                                                                                                                                                                                                                                                                                                                                                                                                                                                                                                                                                                                                                                                |      |
| LED                                                                                                                                                                                                                                                                                                                                                                                                                                                                                                                                                                                                                                                                                                                                                                                                                                                                                                                                                                                                                                                                                                                                                                                                                                                                                                                                                                                                                                                                                                                                                                                                                                                                                                                                                                                                                                                                                                                                                                                                                                                                                                                            |      |
|                                                                                                                                                                                                                                                                                                                                                                                                                                                                                                                                                                                                                                                                                                                                                                                                                                                                                                                                                                                                                                                                                                                                                                                                                                                                                                                                                                                                                                                                                                                                                                                                                                                                                                                                                                                                                                                                                                                                                                                                                                                                                                                                |      |