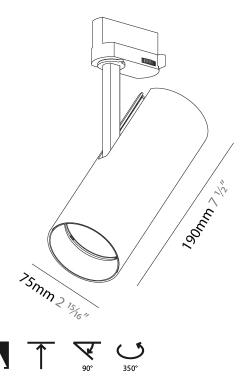

#### GENERAL

| VENERALE CONTRACTOR OF CONTRAC |      |
|--------------------------------------------------------------------------------------------------------------------------------------------------------------------------------------------------------------------------------------------------------------------------------------------------------------------------------------------------------------------------------------------------------------------------------------------------------------------------------------------------------------------------------------------------------------------------------------------------------------------------------------------------------------------------------------------------------------------------------------------------------------------------------------------------------------------------------------------------------------------------------------------------------------------------------------------------------------------------------------------------------------------------------------------------------------------------------------------------------------------------------------------------------------------------------------------------------------------------------------------------------------------------------------------------------------------------------------------------------------------------------------------------------------------------------------------------------------------------------------------------------------------------------------------------------------------------------------------------------------------------------------------------------------------------------------------------------------------------------------------------------------------------------------------------------------------------------------------------------------------------------------------------------------------------------------------------------------------------------------------------------------------------------------------------------------------------------------------------------------------------------|------|
| Series: Imagine                                                                                                                                                                                                                                                                                                                                                                                                                                                                                                                                                                                                                                                                                                                                                                                                                                                                                                                                                                                                                                                                                                                                                                                                                                                                                                                                                                                                                                                                                                                                                                                                                                                                                                                                                                                                                                                                                                                                                                                                                                                                                                                |      |
| Subseries: Imagine Flex                                                                                                                                                                                                                                                                                                                                                                                                                                                                                                                                                                                                                                                                                                                                                                                                                                                                                                                                                                                                                                                                                                                                                                                                                                                                                                                                                                                                                                                                                                                                                                                                                                                                                                                                                                                                                                                                                                                                                                                                                                                                                                        |      |
| Brand: Prolicht                                                                                                                                                                                                                                                                                                                                                                                                                                                                                                                                                                                                                                                                                                                                                                                                                                                                                                                                                                                                                                                                                                                                                                                                                                                                                                                                                                                                                                                                                                                                                                                                                                                                                                                                                                                                                                                                                                                                                                                                                                                                                                                |      |
| Division: Architectural                                                                                                                                                                                                                                                                                                                                                                                                                                                                                                                                                                                                                                                                                                                                                                                                                                                                                                                                                                                                                                                                                                                                                                                                                                                                                                                                                                                                                                                                                                                                                                                                                                                                                                                                                                                                                                                                                                                                                                                                                                                                                                        |      |
| Mounting Type: Surface                                                                                                                                                                                                                                                                                                                                                                                                                                                                                                                                                                                                                                                                                                                                                                                                                                                                                                                                                                                                                                                                                                                                                                                                                                                                                                                                                                                                                                                                                                                                                                                                                                                                                                                                                                                                                                                                                                                                                                                                                                                                                                         |      |
| Mounting Location: Ceiling                                                                                                                                                                                                                                                                                                                                                                                                                                                                                                                                                                                                                                                                                                                                                                                                                                                                                                                                                                                                                                                                                                                                                                                                                                                                                                                                                                                                                                                                                                                                                                                                                                                                                                                                                                                                                                                                                                                                                                                                                                                                                                     |      |
| Subcategory: Spots                                                                                                                                                                                                                                                                                                                                                                                                                                                                                                                                                                                                                                                                                                                                                                                                                                                                                                                                                                                                                                                                                                                                                                                                                                                                                                                                                                                                                                                                                                                                                                                                                                                                                                                                                                                                                                                                                                                                                                                                                                                                                                             |      |
| PHYSICAL                                                                                                                                                                                                                                                                                                                                                                                                                                                                                                                                                                                                                                                                                                                                                                                                                                                                                                                                                                                                                                                                                                                                                                                                                                                                                                                                                                                                                                                                                                                                                                                                                                                                                                                                                                                                                                                                                                                                                                                                                                                                                                                       |      |
| Shape: Cylinder                                                                                                                                                                                                                                                                                                                                                                                                                                                                                                                                                                                                                                                                                                                                                                                                                                                                                                                                                                                                                                                                                                                                                                                                                                                                                                                                                                                                                                                                                                                                                                                                                                                                                                                                                                                                                                                                                                                                                                                                                                                                                                                |      |
| Diameter (mm): 75                                                                                                                                                                                                                                                                                                                                                                                                                                                                                                                                                                                                                                                                                                                                                                                                                                                                                                                                                                                                                                                                                                                                                                                                                                                                                                                                                                                                                                                                                                                                                                                                                                                                                                                                                                                                                                                                                                                                                                                                                                                                                                              |      |
| Diameter (in): 2 <sup>15</sup> / <sub>16</sub>                                                                                                                                                                                                                                                                                                                                                                                                                                                                                                                                                                                                                                                                                                                                                                                                                                                                                                                                                                                                                                                                                                                                                                                                                                                                                                                                                                                                                                                                                                                                                                                                                                                                                                                                                                                                                                                                                                                                                                                                                                                                                 |      |
| Height (mm): 190                                                                                                                                                                                                                                                                                                                                                                                                                                                                                                                                                                                                                                                                                                                                                                                                                                                                                                                                                                                                                                                                                                                                                                                                                                                                                                                                                                                                                                                                                                                                                                                                                                                                                                                                                                                                                                                                                                                                                                                                                                                                                                               |      |
| Height (in): $7\frac{1}{2}$                                                                                                                                                                                                                                                                                                                                                                                                                                                                                                                                                                                                                                                                                                                                                                                                                                                                                                                                                                                                                                                                                                                                                                                                                                                                                                                                                                                                                                                                                                                                                                                                                                                                                                                                                                                                                                                                                                                                                                                                                                                                                                    |      |
| Max. Overall Height (mm): 235                                                                                                                                                                                                                                                                                                                                                                                                                                                                                                                                                                                                                                                                                                                                                                                                                                                                                                                                                                                                                                                                                                                                                                                                                                                                                                                                                                                                                                                                                                                                                                                                                                                                                                                                                                                                                                                                                                                                                                                                                                                                                                  |      |
| Max. Overall Height (in): 9 ¼                                                                                                                                                                                                                                                                                                                                                                                                                                                                                                                                                                                                                                                                                                                                                                                                                                                                                                                                                                                                                                                                                                                                                                                                                                                                                                                                                                                                                                                                                                                                                                                                                                                                                                                                                                                                                                                                                                                                                                                                                                                                                                  |      |
| Light Distribution: Adjustable / Direct                                                                                                                                                                                                                                                                                                                                                                                                                                                                                                                                                                                                                                                                                                                                                                                                                                                                                                                                                                                                                                                                                                                                                                                                                                                                                                                                                                                                                                                                                                                                                                                                                                                                                                                                                                                                                                                                                                                                                                                                                                                                                        |      |
| Weight (kg): 0.919                                                                                                                                                                                                                                                                                                                                                                                                                                                                                                                                                                                                                                                                                                                                                                                                                                                                                                                                                                                                                                                                                                                                                                                                                                                                                                                                                                                                                                                                                                                                                                                                                                                                                                                                                                                                                                                                                                                                                                                                                                                                                                             |      |
| Weight (lbs): 2.02                                                                                                                                                                                                                                                                                                                                                                                                                                                                                                                                                                                                                                                                                                                                                                                                                                                                                                                                                                                                                                                                                                                                                                                                                                                                                                                                                                                                                                                                                                                                                                                                                                                                                                                                                                                                                                                                                                                                                                                                                                                                                                             |      |
| Fixture Finish: SSR / BKV / CWI / CRY / HAB / UFT / ITA / RUA / FTG /                                                                                                                                                                                                                                                                                                                                                                                                                                                                                                                                                                                                                                                                                                                                                                                                                                                                                                                                                                                                                                                                                                                                                                                                                                                                                                                                                                                                                                                                                                                                                                                                                                                                                                                                                                                                                                                                                                                                                                                                                                                          |      |
| LOD / PUS / FRO / FUP / KIA / POP / BLS / SPG / MEY / GOH / GUM / GOM / ADD / MAG / ADD / ADD / MAG / ADD / ADD / MAG / ADD /  | CHC/ |
| COM / ABZ / JAG / OBR / MOS / ROR                                                                                                                                                                                                                                                                                                                                                                                                                                                                                                                                                                                                                                                                                                                                                                                                                                                                                                                                                                                                                                                                                                                                                                                                                                                                                                                                                                                                                                                                                                                                                                                                                                                                                                                                                                                                                                                                                                                                                                                                                                                                                              |      |
| Fixture Material: Aluminum Die Cast                                                                                                                                                                                                                                                                                                                                                                                                                                                                                                                                                                                                                                                                                                                                                                                                                                                                                                                                                                                                                                                                                                                                                                                                                                                                                                                                                                                                                                                                                                                                                                                                                                                                                                                                                                                                                                                                                                                                                                                                                                                                                            |      |
| ELECTRICAL                                                                                                                                                                                                                                                                                                                                                                                                                                                                                                                                                                                                                                                                                                                                                                                                                                                                                                                                                                                                                                                                                                                                                                                                                                                                                                                                                                                                                                                                                                                                                                                                                                                                                                                                                                                                                                                                                                                                                                                                                                                                                                                     |      |
| Lamp Type: LED (Zhaga Standard)                                                                                                                                                                                                                                                                                                                                                                                                                                                                                                                                                                                                                                                                                                                                                                                                                                                                                                                                                                                                                                                                                                                                                                                                                                                                                                                                                                                                                                                                                                                                                                                                                                                                                                                                                                                                                                                                                                                                                                                                                                                                                                |      |
| Input Wattage (W): 20                                                                                                                                                                                                                                                                                                                                                                                                                                                                                                                                                                                                                                                                                                                                                                                                                                                                                                                                                                                                                                                                                                                                                                                                                                                                                                                                                                                                                                                                                                                                                                                                                                                                                                                                                                                                                                                                                                                                                                                                                                                                                                          |      |
| Total Output Wattage (W): 18.2                                                                                                                                                                                                                                                                                                                                                                                                                                                                                                                                                                                                                                                                                                                                                                                                                                                                                                                                                                                                                                                                                                                                                                                                                                                                                                                                                                                                                                                                                                                                                                                                                                                                                                                                                                                                                                                                                                                                                                                                                                                                                                 |      |
| Dimming: Tri-Mode (Non-Dimming and Phase Dimming (120Vac or                                                                                                                                                                                                                                                                                                                                                                                                                                                                                                                                                                                                                                                                                                                                                                                                                                                                                                                                                                                                                                                                                                                                                                                                                                                                                                                                                                                                                                                                                                                                                                                                                                                                                                                                                                                                                                                                                                                                                                                                                                                                    | ıly) |
| and 0-10V Dimming)                                                                                                                                                                                                                                                                                                                                                                                                                                                                                                                                                                                                                                                                                                                                                                                                                                                                                                                                                                                                                                                                                                                                                                                                                                                                                                                                                                                                                                                                                                                                                                                                                                                                                                                                                                                                                                                                                                                                                                                                                                                                                                             |      |
| Driver Included: Yes                                                                                                                                                                                                                                                                                                                                                                                                                                                                                                                                                                                                                                                                                                                                                                                                                                                                                                                                                                                                                                                                                                                                                                                                                                                                                                                                                                                                                                                                                                                                                                                                                                                                                                                                                                                                                                                                                                                                                                                                                                                                                                           |      |
| Driver Location: Integrated                                                                                                                                                                                                                                                                                                                                                                                                                                                                                                                                                                                                                                                                                                                                                                                                                                                                                                                                                                                                                                                                                                                                                                                                                                                                                                                                                                                                                                                                                                                                                                                                                                                                                                                                                                                                                                                                                                                                                                                                                                                                                                    |      |
| Driver Type: Constant Current - Universal Driver Class: Class 2                                                                                                                                                                                                                                                                                                                                                                                                                                                                                                                                                                                                                                                                                                                                                                                                                                                                                                                                                                                                                                                                                                                                                                                                                                                                                                                                                                                                                                                                                                                                                                                                                                                                                                                                                                                                                                                                                                                                                                                                                                                                |      |
|                                                                                                                                                                                                                                                                                                                                                                                                                                                                                                                                                                                                                                                                                                                                                                                                                                                                                                                                                                                                                                                                                                                                                                                                                                                                                                                                                                                                                                                                                                                                                                                                                                                                                                                                                                                                                                                                                                                                                                                                                                                                                                                                |      |
| Input Voltage (V): 120 - 277<br>Constant Current (MA): 500                                                                                                                                                                                                                                                                                                                                                                                                                                                                                                                                                                                                                                                                                                                                                                                                                                                                                                                                                                                                                                                                                                                                                                                                                                                                                                                                                                                                                                                                                                                                                                                                                                                                                                                                                                                                                                                                                                                                                                                                                                                                     |      |
|                                                                                                                                                                                                                                                                                                                                                                                                                                                                                                                                                                                                                                                                                                                                                                                                                                                                                                                                                                                                                                                                                                                                                                                                                                                                                                                                                                                                                                                                                                                                                                                                                                                                                                                                                                                                                                                                                                                                                                                                                                                                                                                                |      |
| LED                                                                                                                                                                                                                                                                                                                                                                                                                                                                                                                                                                                                                                                                                                                                                                                                                                                                                                                                                                                                                                                                                                                                                                                                                                                                                                                                                                                                                                                                                                                                                                                                                                                                                                                                                                                                                                                                                                                                                                                                                                                                                                                            |      |
|                                                                                                                                                                                                                                                                                                                                                                                                                                                                                                                                                                                                                                                                                                                                                                                                                                                                                                                                                                                                                                                                                                                                                                                                                                                                                                                                                                                                                                                                                                                                                                                                                                                                                                                                                                                                                                                                                                                                                                                                                                                                                                                                |      |

#### OPTICAL

| Reflector°: 14° to 48°                   |
|------------------------------------------|
| Adjustability: Rotational 350°; Tilt 90° |