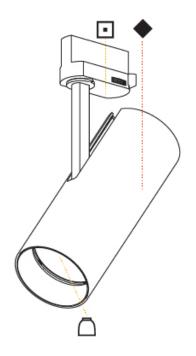

## **IMAGINE FLEX SURFACE**

#### GENERAL

| VENERALE CONTRACTOR OF CONTRAC |      |
|--------------------------------------------------------------------------------------------------------------------------------------------------------------------------------------------------------------------------------------------------------------------------------------------------------------------------------------------------------------------------------------------------------------------------------------------------------------------------------------------------------------------------------------------------------------------------------------------------------------------------------------------------------------------------------------------------------------------------------------------------------------------------------------------------------------------------------------------------------------------------------------------------------------------------------------------------------------------------------------------------------------------------------------------------------------------------------------------------------------------------------------------------------------------------------------------------------------------------------------------------------------------------------------------------------------------------------------------------------------------------------------------------------------------------------------------------------------------------------------------------------------------------------------------------------------------------------------------------------------------------------------------------------------------------------------------------------------------------------------------------------------------------------------------------------------------------------------------------------------------------------------------------------------------------------------------------------------------------------------------------------------------------------------------------------------------------------------------------------------------------------|------|
| Series: Imagine                                                                                                                                                                                                                                                                                                                                                                                                                                                                                                                                                                                                                                                                                                                                                                                                                                                                                                                                                                                                                                                                                                                                                                                                                                                                                                                                                                                                                                                                                                                                                                                                                                                                                                                                                                                                                                                                                                                                                                                                                                                                                                                |      |
| Subseries: Imagine Flex                                                                                                                                                                                                                                                                                                                                                                                                                                                                                                                                                                                                                                                                                                                                                                                                                                                                                                                                                                                                                                                                                                                                                                                                                                                                                                                                                                                                                                                                                                                                                                                                                                                                                                                                                                                                                                                                                                                                                                                                                                                                                                        |      |
| Brand: Prolicht                                                                                                                                                                                                                                                                                                                                                                                                                                                                                                                                                                                                                                                                                                                                                                                                                                                                                                                                                                                                                                                                                                                                                                                                                                                                                                                                                                                                                                                                                                                                                                                                                                                                                                                                                                                                                                                                                                                                                                                                                                                                                                                |      |
| Division: Architectural                                                                                                                                                                                                                                                                                                                                                                                                                                                                                                                                                                                                                                                                                                                                                                                                                                                                                                                                                                                                                                                                                                                                                                                                                                                                                                                                                                                                                                                                                                                                                                                                                                                                                                                                                                                                                                                                                                                                                                                                                                                                                                        |      |
| Mounting Type: Surface                                                                                                                                                                                                                                                                                                                                                                                                                                                                                                                                                                                                                                                                                                                                                                                                                                                                                                                                                                                                                                                                                                                                                                                                                                                                                                                                                                                                                                                                                                                                                                                                                                                                                                                                                                                                                                                                                                                                                                                                                                                                                                         |      |
| Mounting Location: Ceiling                                                                                                                                                                                                                                                                                                                                                                                                                                                                                                                                                                                                                                                                                                                                                                                                                                                                                                                                                                                                                                                                                                                                                                                                                                                                                                                                                                                                                                                                                                                                                                                                                                                                                                                                                                                                                                                                                                                                                                                                                                                                                                     |      |
| Subcategory: Spots                                                                                                                                                                                                                                                                                                                                                                                                                                                                                                                                                                                                                                                                                                                                                                                                                                                                                                                                                                                                                                                                                                                                                                                                                                                                                                                                                                                                                                                                                                                                                                                                                                                                                                                                                                                                                                                                                                                                                                                                                                                                                                             |      |
| PHYSICAL                                                                                                                                                                                                                                                                                                                                                                                                                                                                                                                                                                                                                                                                                                                                                                                                                                                                                                                                                                                                                                                                                                                                                                                                                                                                                                                                                                                                                                                                                                                                                                                                                                                                                                                                                                                                                                                                                                                                                                                                                                                                                                                       |      |
| Shape: Cylinder                                                                                                                                                                                                                                                                                                                                                                                                                                                                                                                                                                                                                                                                                                                                                                                                                                                                                                                                                                                                                                                                                                                                                                                                                                                                                                                                                                                                                                                                                                                                                                                                                                                                                                                                                                                                                                                                                                                                                                                                                                                                                                                |      |
| Diameter (mm): 75                                                                                                                                                                                                                                                                                                                                                                                                                                                                                                                                                                                                                                                                                                                                                                                                                                                                                                                                                                                                                                                                                                                                                                                                                                                                                                                                                                                                                                                                                                                                                                                                                                                                                                                                                                                                                                                                                                                                                                                                                                                                                                              |      |
| Diameter (in): 2 <sup>15</sup> / <sub>16</sub>                                                                                                                                                                                                                                                                                                                                                                                                                                                                                                                                                                                                                                                                                                                                                                                                                                                                                                                                                                                                                                                                                                                                                                                                                                                                                                                                                                                                                                                                                                                                                                                                                                                                                                                                                                                                                                                                                                                                                                                                                                                                                 |      |
| Height (mm): 190                                                                                                                                                                                                                                                                                                                                                                                                                                                                                                                                                                                                                                                                                                                                                                                                                                                                                                                                                                                                                                                                                                                                                                                                                                                                                                                                                                                                                                                                                                                                                                                                                                                                                                                                                                                                                                                                                                                                                                                                                                                                                                               |      |
| Height (in): $7\frac{1}{2}$                                                                                                                                                                                                                                                                                                                                                                                                                                                                                                                                                                                                                                                                                                                                                                                                                                                                                                                                                                                                                                                                                                                                                                                                                                                                                                                                                                                                                                                                                                                                                                                                                                                                                                                                                                                                                                                                                                                                                                                                                                                                                                    |      |
| Max. Overall Height (mm): 235                                                                                                                                                                                                                                                                                                                                                                                                                                                                                                                                                                                                                                                                                                                                                                                                                                                                                                                                                                                                                                                                                                                                                                                                                                                                                                                                                                                                                                                                                                                                                                                                                                                                                                                                                                                                                                                                                                                                                                                                                                                                                                  |      |
| Max. Overall Height (in): 9 ¼                                                                                                                                                                                                                                                                                                                                                                                                                                                                                                                                                                                                                                                                                                                                                                                                                                                                                                                                                                                                                                                                                                                                                                                                                                                                                                                                                                                                                                                                                                                                                                                                                                                                                                                                                                                                                                                                                                                                                                                                                                                                                                  |      |
| Light Distribution: Adjustable / Direct                                                                                                                                                                                                                                                                                                                                                                                                                                                                                                                                                                                                                                                                                                                                                                                                                                                                                                                                                                                                                                                                                                                                                                                                                                                                                                                                                                                                                                                                                                                                                                                                                                                                                                                                                                                                                                                                                                                                                                                                                                                                                        |      |
| Weight (kg): 0.919                                                                                                                                                                                                                                                                                                                                                                                                                                                                                                                                                                                                                                                                                                                                                                                                                                                                                                                                                                                                                                                                                                                                                                                                                                                                                                                                                                                                                                                                                                                                                                                                                                                                                                                                                                                                                                                                                                                                                                                                                                                                                                             |      |
| Weight (lbs): 2.02                                                                                                                                                                                                                                                                                                                                                                                                                                                                                                                                                                                                                                                                                                                                                                                                                                                                                                                                                                                                                                                                                                                                                                                                                                                                                                                                                                                                                                                                                                                                                                                                                                                                                                                                                                                                                                                                                                                                                                                                                                                                                                             |      |
| Fixture Finish: SSR / BKV / CWI / CRY / HAB / UFT / ITA / RUA / FTG /                                                                                                                                                                                                                                                                                                                                                                                                                                                                                                                                                                                                                                                                                                                                                                                                                                                                                                                                                                                                                                                                                                                                                                                                                                                                                                                                                                                                                                                                                                                                                                                                                                                                                                                                                                                                                                                                                                                                                                                                                                                          |      |
| LOD / PUS / FRO / FUP / KIA / POP / BLS / SPG / MEY / GOH / GUM / GOM / ADD / MAG / ADD / ADD / MAG / ADD / ADD / MAG / ADD /  | CHC/ |
| COM / ABZ / JAG / OBR / MOS / ROR                                                                                                                                                                                                                                                                                                                                                                                                                                                                                                                                                                                                                                                                                                                                                                                                                                                                                                                                                                                                                                                                                                                                                                                                                                                                                                                                                                                                                                                                                                                                                                                                                                                                                                                                                                                                                                                                                                                                                                                                                                                                                              |      |
| Fixture Material: Aluminum Die Cast                                                                                                                                                                                                                                                                                                                                                                                                                                                                                                                                                                                                                                                                                                                                                                                                                                                                                                                                                                                                                                                                                                                                                                                                                                                                                                                                                                                                                                                                                                                                                                                                                                                                                                                                                                                                                                                                                                                                                                                                                                                                                            |      |
| ELECTRICAL                                                                                                                                                                                                                                                                                                                                                                                                                                                                                                                                                                                                                                                                                                                                                                                                                                                                                                                                                                                                                                                                                                                                                                                                                                                                                                                                                                                                                                                                                                                                                                                                                                                                                                                                                                                                                                                                                                                                                                                                                                                                                                                     |      |
| Lamp Type: LED (Zhaga Standard)                                                                                                                                                                                                                                                                                                                                                                                                                                                                                                                                                                                                                                                                                                                                                                                                                                                                                                                                                                                                                                                                                                                                                                                                                                                                                                                                                                                                                                                                                                                                                                                                                                                                                                                                                                                                                                                                                                                                                                                                                                                                                                |      |
| Input Wattage (W): 20                                                                                                                                                                                                                                                                                                                                                                                                                                                                                                                                                                                                                                                                                                                                                                                                                                                                                                                                                                                                                                                                                                                                                                                                                                                                                                                                                                                                                                                                                                                                                                                                                                                                                                                                                                                                                                                                                                                                                                                                                                                                                                          |      |
| Total Output Wattage (W): 18.2                                                                                                                                                                                                                                                                                                                                                                                                                                                                                                                                                                                                                                                                                                                                                                                                                                                                                                                                                                                                                                                                                                                                                                                                                                                                                                                                                                                                                                                                                                                                                                                                                                                                                                                                                                                                                                                                                                                                                                                                                                                                                                 |      |
| Dimming: Tri-Mode (Non-Dimming and Phase Dimming (120Vac or                                                                                                                                                                                                                                                                                                                                                                                                                                                                                                                                                                                                                                                                                                                                                                                                                                                                                                                                                                                                                                                                                                                                                                                                                                                                                                                                                                                                                                                                                                                                                                                                                                                                                                                                                                                                                                                                                                                                                                                                                                                                    | ıly) |
| and 0-10V Dimming)                                                                                                                                                                                                                                                                                                                                                                                                                                                                                                                                                                                                                                                                                                                                                                                                                                                                                                                                                                                                                                                                                                                                                                                                                                                                                                                                                                                                                                                                                                                                                                                                                                                                                                                                                                                                                                                                                                                                                                                                                                                                                                             |      |
| Driver Included: Yes                                                                                                                                                                                                                                                                                                                                                                                                                                                                                                                                                                                                                                                                                                                                                                                                                                                                                                                                                                                                                                                                                                                                                                                                                                                                                                                                                                                                                                                                                                                                                                                                                                                                                                                                                                                                                                                                                                                                                                                                                                                                                                           |      |
| Driver Location: Integrated                                                                                                                                                                                                                                                                                                                                                                                                                                                                                                                                                                                                                                                                                                                                                                                                                                                                                                                                                                                                                                                                                                                                                                                                                                                                                                                                                                                                                                                                                                                                                                                                                                                                                                                                                                                                                                                                                                                                                                                                                                                                                                    |      |
| Driver Type: Constant Current - Universal Driver Class: Class 2                                                                                                                                                                                                                                                                                                                                                                                                                                                                                                                                                                                                                                                                                                                                                                                                                                                                                                                                                                                                                                                                                                                                                                                                                                                                                                                                                                                                                                                                                                                                                                                                                                                                                                                                                                                                                                                                                                                                                                                                                                                                |      |
|                                                                                                                                                                                                                                                                                                                                                                                                                                                                                                                                                                                                                                                                                                                                                                                                                                                                                                                                                                                                                                                                                                                                                                                                                                                                                                                                                                                                                                                                                                                                                                                                                                                                                                                                                                                                                                                                                                                                                                                                                                                                                                                                |      |
| Input Voltage (V): 120 - 277<br>Constant Current (MA): 500                                                                                                                                                                                                                                                                                                                                                                                                                                                                                                                                                                                                                                                                                                                                                                                                                                                                                                                                                                                                                                                                                                                                                                                                                                                                                                                                                                                                                                                                                                                                                                                                                                                                                                                                                                                                                                                                                                                                                                                                                                                                     |      |
|                                                                                                                                                                                                                                                                                                                                                                                                                                                                                                                                                                                                                                                                                                                                                                                                                                                                                                                                                                                                                                                                                                                                                                                                                                                                                                                                                                                                                                                                                                                                                                                                                                                                                                                                                                                                                                                                                                                                                                                                                                                                                                                                |      |
| LED                                                                                                                                                                                                                                                                                                                                                                                                                                                                                                                                                                                                                                                                                                                                                                                                                                                                                                                                                                                                                                                                                                                                                                                                                                                                                                                                                                                                                                                                                                                                                                                                                                                                                                                                                                                                                                                                                                                                                                                                                                                                                                                            |      |
|                                                                                                                                                                                                                                                                                                                                                                                                                                                                                                                                                                                                                                                                                                                                                                                                                                                                                                                                                                                                                                                                                                                                                                                                                                                                                                                                                                                                                                                                                                                                                                                                                                                                                                                                                                                                                                                                                                                                                                                                                                                                                                                                |      |